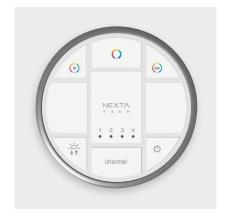

## 4-ZONE RGB / RGBW RF TOUCH CONTROLLER

## **FUNCTION**

- RGB / RGBW / Tuneable white LED ribbon strip control
- 4-zone, on-off, dim, dynamic cycle control
- Frequency of 433.92 MHz

| OUTPUT VOLTS | CR2450 Battery  |
|--------------|-----------------|
| BATTERY LIFE | Approx. 2 years |