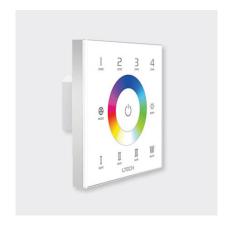

## **4-ZONE RGBW TOUCH CONTROLLER**

## **FUNCTION**

- Touch panel control for RGBW LED ribbon strip
- Four zones can be controlled simultaneously or individually
- On/off, brightness, colour wheel, and 12 preset modes
- Wireless or DMX control