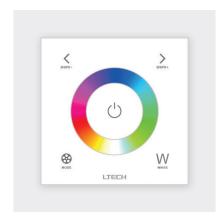

## **FUNCTION**

- Touch panel control for RGBW LED ribbon strip
- On/off, colour wheel, brightness, 12 preset modes, and white LED isolation key

| OUTPUT<br>CURRENT        | MAX.<br>LOADING | VOLTS  |
|--------------------------|-----------------|--------|
| 3 × 4A channels<br>(12A) | 144W            | 12V DC |
|                          | 288W            | 24V DC |