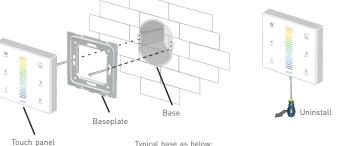

sy and convenient.
- · Touch keys with chord and LED indicator.
- Adopts capacitive touch control technology on the full color panel, makes LED color selection more user-friendly.
- Touch panel can be controlled by remote directly or smart phone if add a gateway.

# Technical Specs

| Input Voltage:     | 12-24Vdc                 | Working Temp.: | -20°C~55°C        |
|--------------------|--------------------------|----------------|-------------------|
| Wireless Frequency | r: RF 2.4GHz             | Dimensions:    | L86×W86×H36(mm)   |
| Current Load:      | 3A×4CH Max. 12A          | Package Size:  | L113×W112×H50(mm) |
| Output Power:      | (0~36W72W)×4CH Max. 288W | Weight(G.W.):  | 225g              |

48

#### Unit: mm





# FC CE RoHS (warranty)

### Installation Instruction





Typical base as below:





European style

86 size





## Key Functions:



E4 panel's 2 scene-mode keys are corresponding with WiFi-106 gateway APP's 1 & 2 scene-mode key, the scenes can be changed by APP or panel.



★ When blue status light of <sup>()</sup> key is on, long press <sup>()</sup> to turn on/off buzzer. When white status light of <sup>()</sup> key is on, long press <sup>()</sup> to match code.

## Match Code Sequence



## LTECH

#### Match code sequence

- Configure gateway with touch panel, which enables the smart phone to control lamps via gateway.
- 2. Configure remote with touch panel, which enables remote to control lamps.
- PS: No WiFi router needed when gateway work with phones directly.

## Application Composition



## 3. E4/E4S WIFI master Lamps 4. E4/E4S + E4