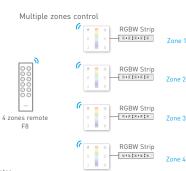

# RGBW LED Strip

RF wireless wiring

Single zone control

F4/F4S

Touch panels can be sync controlled by multi remotes, please refer to the manual of remote's usage.