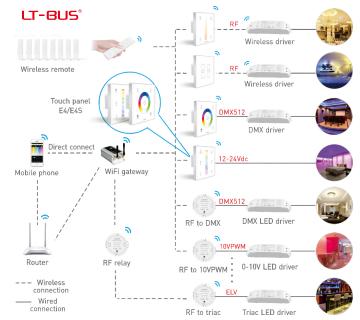

## Application Composition

## 3. E4/E4S WIFI master Lamps 4. E4/E4S + E4/E4S + E4/E4S + WIFI master Lamps - Lamps - Lamps

LTECH

## Wiring Diagram

Connect with 12V strip, Max. 144W. Connect with 24V strip, Max. 288W.

# RGBW LED Strip

RF wireless wiring

Single zone control

F4/F4S

Touch panels can be sync controlled by multi remotes, please refer to the manual of remote's usage.