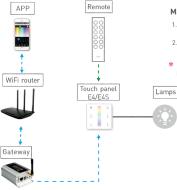

## Application Composition

## 3. E4/E4S WIFI master Lamps 4. E4/E4S + E4/E4S + E4/E4S + WIFI master Lamps - Lamps - Lamps

LTECH