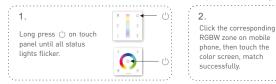

## Match code between touch panel & gateway

#### Match code sequence

- Configure gateway with touch panel, which enables the smart phone to control lamps via gateway.
- 2. Configure remote with touch panel, which enables remote to control lamps.
- PS: No WiFi router needed when gateway work with phones directly.