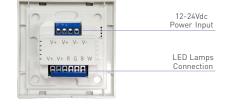

# Technical Specs

| Input Voltage:     | 12-24Vdc                 | Working Temp.: | -20°C~55°C        |
|--------------------|--------------------------|----------------|-------------------|
| Wireless Frequency | r: RF 2.4GHz             | Dimensions:    | L86×W86×H36(mm)   |
| Current Load:      | 3A×4CH Max. 12A          | Package Size:  | L113×W112×H50(mm) |
| Output Power:      | (0~36W72W)×4CH Max. 288W | Weight(G.W.):  | 225g              |

## Wiring Diagram

Connect with 12V strip, Max. 144W. Connect with 24V strip, Max. 288W.