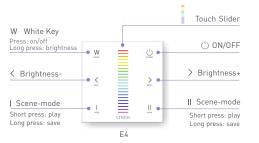

## Key Functions:

E4 panel's 2 scene-mode keys are corresponding with WiFi-106 gateway APP's 1 & 2 scene-mode key, the scenes can be changed by APP or panel.

★ When blue status light of <sup>()</sup> key is on, long press <sup>()</sup> to turn on/off buzzer. When white status light of <sup>()</sup> key is on, long press <sup>()</sup> to match code.