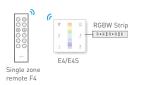

# RGBW LED Strip

RF wireless wiring

Single zone control

F4/F4S

Touch panels can be sync controlled by multi remotes, please refer to the manual of remote's usage.