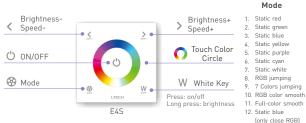

## Key Functions:

E4 panel's 2 scene-mode keys are corresponding with WiFi-106 gateway APP's 1 & 2 scene-mode key, the scenes can be changed by APP or panel.

★ When blue status light of <sup>()</sup> key is on, long press <sup>()</sup> to turn on/off buzzer. When white status light of <sup>()</sup> key is on, long press <sup>()</sup> to match code.