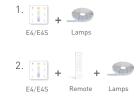

#### Match code sequence

- Configure gateway with touch panel, which enables the smart phone to control lamps via gateway.
- 2. Configure remote with touch panel, which enables remote to control lamps.
- PS: No WiFi router needed when gateway work with phones directly.