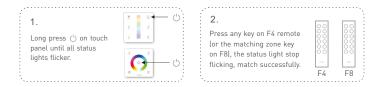

## Match Code between Touch Panel & Remote

## Key Functions:

E4 panel's 2 scene-mode keys are corresponding with WiFi-106 gateway APP's 1 & 2 scene-mode key, the scenes can be changed by APP or panel.

★ When blue status light of <sup>()</sup> key is on, long press <sup>()</sup> to turn on/off buzzer. When white status light of <sup>()</sup> key is on, long press <sup>()</sup> to match code.