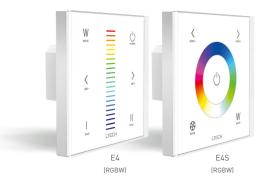

## Key Functions:

E4 panel's 2 scene-mode keys are corresponding with WiFi-106 gateway APP's 1 & 2 scene-mode key, the scenes can be changed by APP or panel.

★ When blue status light of <sup>()</sup> key is on, long press <sup>()</sup> to turn on/off buzzer. When white status light of <sup>()</sup> key is on, long press <sup>()</sup> to match code.

## Match Code Sequence

#### Match code sequence

- Configure gateway with touch panel, which enables the smart phone to control lamps via gateway.
- 2. Configure remote with touch panel, which enables remote to control lamps.
- PS: No WiFi router needed when gateway work with phones directly.