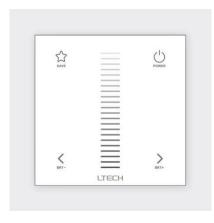

## FUNCTION

- Touch panel dimming for single colour LED ribbon strip
- On/off, brightness slider, and saved scene key

| OUTPUT<br>CURRENT       | MAX.<br>LOADING | VOLTS  |
|-------------------------|-----------------|--------|
| 2 × 4A channels<br>(8A) | 96W             | 12V DC |
|                         | 192W            | 24V DC |