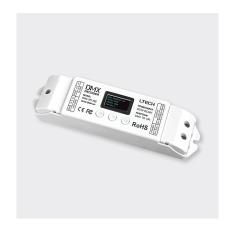

## **DMX SPI DECODER**

## **FUNCTION**

- Decode DMX512 to SPI signal
- Input with screw terminals
- 16 preset modes

| INPUT                | OUTPUT                | VOLTS                           |
|----------------------|-----------------------|---------------------------------|
| DMX to<br>SPI signal | 170 pixels<br>maximum | 5–24V DC<br>Constant<br>Voltage |