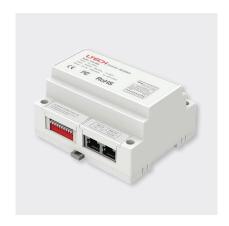

## 8 × 3A DIN RAIL DMX DECODER

## **FUNCTION**

- DMX control for single colour, Tuneable white, RGB, and RGBW LED ribbon strip or other constant voltage luminaires
- DMX signal line looped with RJ45 connection

| OUTPUT<br>CURRENT        | MAX.<br>LOADING | VOLTS  |
|--------------------------|-----------------|--------|
| 8 × 3A channels<br>(24A) | 288W            | 12V DC |
|                          | 576W            | 24V DC |

| OPERATING TEMP.                       | -30°C ~ +55°C                                                                   |
|---------------------------------------|---------------------------------------------------------------------------------|
| INGRESS<br>PROTECTION                 | Indoor use only                                                                 |
| CONNECTION<br>METHOD                  | RJ45, screw terminals                                                           |
| CONTROL                               | DMX 512 signal                                                                  |
| MAX. DISTANCE<br>FROM POWER<br>SUPPLY | Recommended under<br>10 metres<br>For specific projects<br>contact Bright Light |