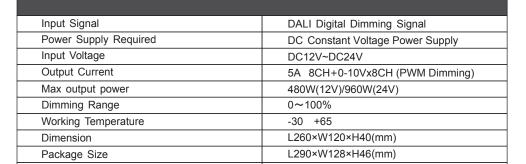

# BL-PC-DIM-2009 DALI LED Dimming Driver



DALI is the young generation lighting control protocol in the realm of lighting control at present. This unit adopts Manchester encoding transmission, With overall, group dimming, addressable dimming & custom scene modes. Commercial offices, Modern top grade hotels, shopping malls & households are increasingly requesting a high standard to their lighting system.

DALI protocol bus-mastering with simple, reliable, superior functions & features are widely used showing the powerful advantage of intelligent lighting control.

This unit adopts the newest DALI standard IEC62386 & is backwards compatible with the old version DALI standard IEC60929

### 1. Product Parameter:

Weight(G.W)



860g

#### 2. Product Dimension:



8 x outputs

#### 3. Conjunction Diagram:



DALI bus no need distinguish plus-minus polarity

1) Active DALI Bus in Connection Method



## **BRIGHTLIGHT**LED LIGHTING SOLUTIONS



#### 2) Passive DALI bus in Connection Method







- 1) The product shall be installed and serviced by a qualified electrician
- 2) This product is non-waterproof. Please avoid the sun and rain. When installed outdoors please ensure it is mounted in a water proof enclosure.
- 3) Good heat dissipation will prolong the working life of the controller. Please ensure good ventilation.
- 4) Please check if the output voltage of any LED power supplies used comply with the working voltage of the product.
- 5) Please ensure that adequate sized cable is used from the controller to