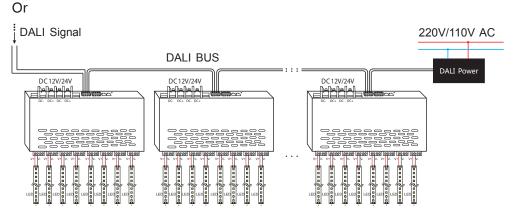

#### 2) Passive DALI bus in Connection Method

- 1) The product shall be installed and serviced by a qualified electrician
- 2) This product is non-waterproof. Please avoid the sun and rain. When installed outdoors please ensure it is mounted in a water proof enclosure.
- 3) Good heat dissipation will prolong the working life of the controller. Please ensure good ventilation.
- 4) Please check if the output voltage of any LED power supplies used comply with the working voltage of the product.
- 5) Please ensure that adequate sized cable is used from the controller to the LED lights to carry the current. Please also ensure that the cable is secured tightly in the connector.
- 6) Ensure all wire connections and polarities are correct before applying power to avoid any damages to the LED lights.
- 7) If a fault occurs please return the product to your supplier. Do not attempt to fix this product by yourself.