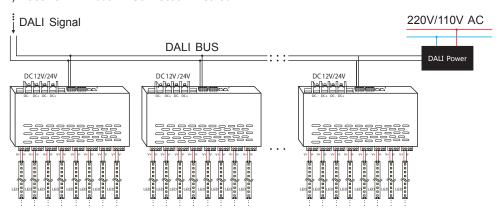

#### 2) Passive DALI bus in Connection Method

- 1) The product shall be installed and serviced by a qualified electrician
- 2) This product is non-waterproof. Please avoid the sun and rain. When installed outdoors please ensure it is mounted in a water proof enclosure.
- 3) Good heat dissipation will prolong the working life of the controller. Please ensure good ventilation.
- 4) Please check if the output voltage of any LED power supplies used comply with the working voltage of the product.
- 5) Please ensure that adequate sized cable is used from the controller to the LED lights to carry the current. Please also ensure that the cable is secured tightly in the connector.
- 6) Ensure all wire connections and polarities are correct before applying power to avoid any damages to the LED lights.
- 7) If a fault occurs please return the product to your supplier. Do not attempt to fix this product by yourself.