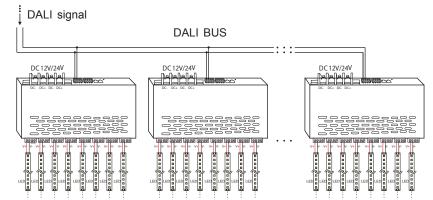

#### 3. Conjunction Diagram:

DALI bus no need distinguish plus-minus polarity

1) Active DALI Bus in Connection Method