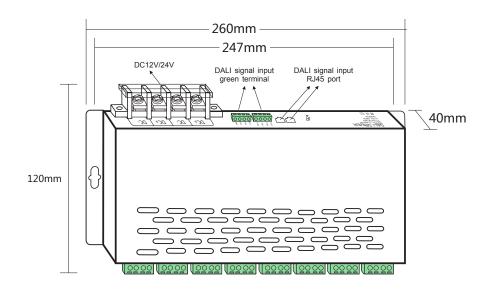

# BL-PC-DIM-2009 DALI LED Dimming Driver



DALI is the young generation lighting control protocol in the realm of lighting control at present. This unit adopts Manchester encoding transmission, With overall, group dimming, addressable dimming & custom scene modes. Commercial offices, Modern top grade hotels, shopping malls & households are increasingly requesting a high standard to their lighting system.

DALI protocol bus-mastering with simple, reliable, superior functions & features are widely used showing the powerful advantage of intelligent lighting control.

This unit adopts the newest DALI standard IEC62386 & is backwards compatible with the old version DALI standard IEC60929

### 1. Product Parameter:

Weight(G.W)



860g

#### 2. Product Dimension:



8 x outputs

#### 3. Conjunction Diagram:



DALI bus no need distinguish plus-minus polarity

1) Active DALI Bus in Connection Method



## **BRIGHTLIGHT**LED LIGHTING SOLUTIONS



#### 2) Passive DALI bus in Connection Method







- 1) The product shall be installed and serviced by a qualified electrician
- 2) This product is non-waterproof. Please avoid the sun and rain. When installed outdoors please ensure it is mounted in a water proof enclosure.
- 3) Good heat dissipation will prolong the working life of the controller. Please ensure good ventilation.
- 4) Please check if the output voltage of any LED power supplies used comply with the working voltage of the product.
- 5) Please ensure that adequate sized cable is used from the controller to the LED lights to carry the current.