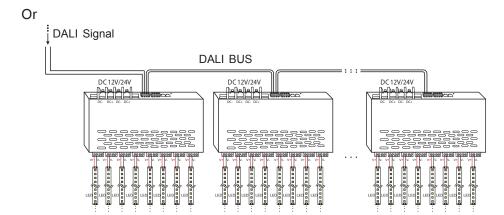

#### 3. Conjunction Diagram:

DALI bus no need distinguish plus-minus polarity

1) Active DALI Bus in Connection Method