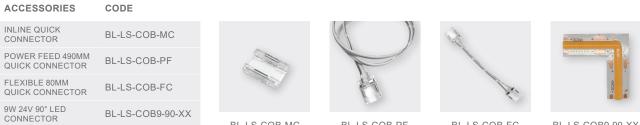

XX = (WW) 3000K WARM WHITE OR (NW) 4000K NATURAL WHITE

BL-LS-COB-MC

BL-LS-COB-PF

BL-LS-COB-FC

BL-LS-COB9-90-XX