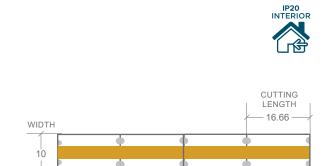

| LED WATTS                  | 9W/m                               | CRI         | ≥90          | MOUNTING | 3M adhesive backing<br>A Bright Light                                                                                                                                                                                                                                                                                                                                                                                                                                                                                                                                                                                                                                                                                                                                                                                                                                                                                                                                                                                                                                                                                                                                                                                                                                                                                                                                                                                                                                                                                                                                                                                                                                                                                                                                                                                                                                              |
|----------------------------|------------------------------------|-------------|--------------|----------|------------------------------------------------------------------------------------------------------------------------------------------------------------------------------------------------------------------------------------------------------------------------------------------------------------------------------------------------------------------------------------------------------------------------------------------------------------------------------------------------------------------------------------------------------------------------------------------------------------------------------------------------------------------------------------------------------------------------------------------------------------------------------------------------------------------------------------------------------------------------------------------------------------------------------------------------------------------------------------------------------------------------------------------------------------------------------------------------------------------------------------------------------------------------------------------------------------------------------------------------------------------------------------------------------------------------------------------------------------------------------------------------------------------------------------------------------------------------------------------------------------------------------------------------------------------------------------------------------------------------------------------------------------------------------------------------------------------------------------------------------------------------------------------------------------------------------------------------------------------------------------|
| INPUT VOLTS                | T VOLTS 24V DC<br>constant voltage |             | 180°         |          | approved aluminium<br>profile is required for<br>thermal management                                                                                                                                                                                                                                                                                                                                                                                                                                                                                                                                                                                                                                                                                                                                                                                                                                                                                                                                                                                                                                                                                                                                                                                                                                                                                                                                                                                                                                                                                                                                                                                                                                                                                                                                                                                                                |
| OPERATING TEMP.            | -25°C ~ +50°C                      | SOURCE LIFE | 50,000 hours | CONTROL  | Dimmable by<br>PWM signal                                                                                                                                                                                                                                                                                                                                                                                                                                                                                                                                                                                                                                                                                                                                                                                                                                                                                                                                                                                                                                                                                                                                                                                                                                                                                                                                                                                                                                                                                                                                                                                                                                                                                                                                                                                                                                                          |
| MAX. RUN PER<br>POWER FEED | 5 metres                           | WARRANTY    | 3 years      |          | , and the second s |