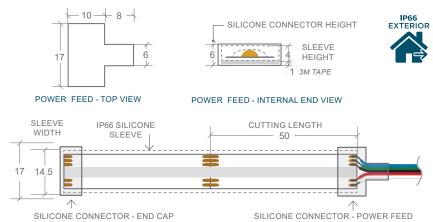

### CODE

| 5-CORE CABLE FOR RGBW COB 500MM                          | BL-LS-COB16-5CCAB       |
|----------------------------------------------------------|-------------------------|
| SILICONE POWER CONNECTOR FEED<br>FOR COB RGB IP66 SLEEVE | BL-LS-CS-RGBW-IP66-PC   |
| SILICONE END CAP<br>FOR COB RGB IP66 SLEEVE              | BL-LS-CS-RGBW-IP66-EC   |
| CONNECTORS REQUIRE SEALING WITH SILICO                   | ONE FOR IP66 PROTECTION |

#### CABLE:

Due to the nature of RGBW COB, the solder pads are smaller than standard ribbon. We strongly recommend the use of the our 5-core RGBW COB cable.

POWER FEED END CAP WIDTH 17MM × H6MM -