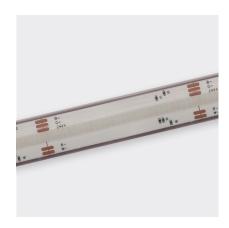

## COLOUR CODE RGBW BL-LS-COB16-RGBW-IP66

ELECTRICAL & OPTICAL DATA VARIANCE +/- 10% SOLD BY THE METRE

**INGRESS PROTECTION** 

IP66 - General exterior & interior use. Encased in silicone sleeve. Protection established by use of silicone connections Not suitable for submerged applications

| LED WATTS                  | 16W/m<br>(4W/m per channel) |
|----------------------------|-----------------------------|
| INPUT VOLTS                | 24V DC constant voltage     |
| OPERATING TEMP.            | -25°C ~ +45°C               |
| MAX. RUN PER<br>POWER FEED | 5 metres                    |

| COLOUR<br>TEMPERATURE | 3000K<br>(white chip only)                      |
|-----------------------|-------------------------------------------------|
| CRI                   | ≥90<br>(white chip only)                        |
| LUMENS                | R 104lm/m<br>G 336lm/m<br>B 96lm/m<br>W 344lm/m |
| NUMBER OF<br>CHIPS    | 560 LED/m                                       |
| BEAM ANGLE            | 180°                                            |
| SOURCE LIFE           | 50,000 hours                                    |
| WARRANTY              | 3 years                                         |