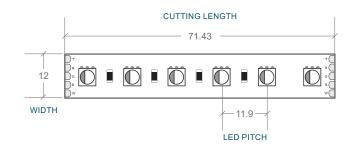

| LED WATTS                  | 22W/m<br>16W/m (RGB)<br>6W/m (white)<br>24V DC<br>constant voltage | COLOUR<br>TEMPERATURE | 3000K<br>(white chip only)                      | MOUNTING                                | 3M adhesive backing<br>A Bright Light<br>approved aluminium<br>profile for thermal<br>management is<br>required |
|----------------------------|--------------------------------------------------------------------|-----------------------|-------------------------------------------------|-----------------------------------------|-----------------------------------------------------------------------------------------------------------------|
| INPUT VOLTS                |                                                                    | CRI                   | ≥80<br>(white chip only)                        |                                         |                                                                                                                 |
|                            |                                                                    | LUMENS                | R 130lm/m<br>G 345lm/m<br>B 85lm/m<br>W 502lm/m |                                         |                                                                                                                 |
| OPERATING TEMP.            | -20°C ~ +60°C                                                      |                       |                                                 | CONTROL Requires 4-channe<br>controller | Requires 4-channel controller                                                                                   |
| MAX. RUN PER<br>POWER FEED | 5 metres                                                           | BEAM ANGLE            | 120°                                            |                                         |                                                                                                                 |
|                            |                                                                    | SOURCE LIFE           | 50,000 hours                                    |                                         |                                                                                                                 |
|                            |                                                                    | WARRANTY              | 3 years                                         |                                         |                                                                                                                 |