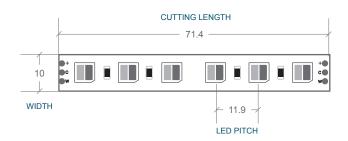

| LED WATTS                  | 12W/m                   | LUMENS      | 2700K 1080lm/m<br>6500K 1140lm/m | MOUNTING | 3M adhesive backing                                                                                             |
|----------------------------|-------------------------|-------------|----------------------------------|----------|-----------------------------------------------------------------------------------------------------------------|
|                            |                         |             |                                  |          | A Bright Light approved<br>aluminium profile for thermal<br>management is required                              |
| INPUT VOLTS                | 24V DC constant voltage | CRI         | ≥80                              |          |                                                                                                                 |
| OPERATING TEMP.            | -20°C ~ +60°C           | BEAM ANGLE  | 120°                             | CONTROL  | Requires 2-channel controller                                                                                   |
| MAX. RUN PER<br>POWER FEED | 5 metres                | SOURCE LIFE | 50,000 hours                     | NOTE     | IP65 means water-resistant<br>not waterproof. Consider<br>outdoor usage carefully &<br>ensure adequate drainage |
|                            |                         | WARRANTY    | 3 years                          |          |                                                                                                                 |