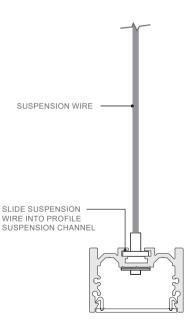

## SUSPENSION WIRE BARREL BASE INSTALLATION BL-LP-S106X

SINGLE CHANNEL PROFILE

CABLE HOLE

- 2. Unscrew cable gripper from barrel base and use suitable screw (not supplied) to secure barrel base to support.
- 3. Thread suspension cable through cable gripper, then through barrel base and out the cable hole, then rescrew cable gripper.
- 4. To adjust cable length: While one person supports the profile, press the cable gripper button inwards and either tighten; by pulling excess cable up through cable hole or release; by pulling excess cable back down.
- 5. Suspension wires can be cut down to length once installed.