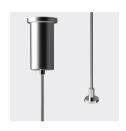

## SUSPENSION WIRE BARREL BASE INSTALLATION BL-LP-S106X

SINGLE CHANNEL PROFILE

CABLE HOLE

- 2. Unscrew cable gripper from barrel base and use suitable screw (not supplied) to secure barrel base to support.
- 3. Thread suspension cable through cable gripper, then through barrel base and out the cable hole, then rescrew cable gripper.
- 4. To adjust cable length: While one person supports the profile, press the cable gripper button inwards and either tighten; by pulling excess cable up through cable hole or release; by pulling excess cable back down.
- 5. Suspension wires can be cut down to length once installed.