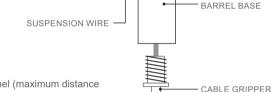

## SUSPENSION WIRE BARREL BASE INSTALLATION BL-LP-S106X

SINGLE CHANNEL PROFILE

CABLE HOLE

- 2. Unscrew cable gripper from barrel base and use suitable screw (not supplied) to secure barrel base to support.
- 3. Thread suspension cable through cable gripper, then through barrel base and out the cable hole, then rescrew cable gripper.
- 4. To adjust cable length: While one person supports the profile, press the cable gripper button inwards and either tighten; by pulling excess cable up through cable hole or release; by pulling excess cable back down.
- 5. Suspension wires can be cut down to length once installed.