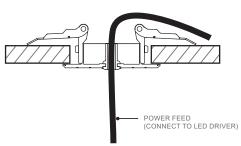

## RECESSED MOUNT INSTALLATION

- Select appropriate ceiling location for cable base - should be above luminaire and where the power feed cable can connect to the LED driver.
- 2. Drill Ø65mm hole in ceiling for face plate.
- Connect spring clips to face plate sides using 2 × HY16 screws provided.
- Ensure grommet is fitted into the face plate and then thread the power feed cable through centre and into ceiling.
- 5. While holding the spring clips in vertical (up) position, insert the face plate into the ceiling hole. The spring clips will snap back to the horizontal position as soon as they are released and will secure the cable base in place.