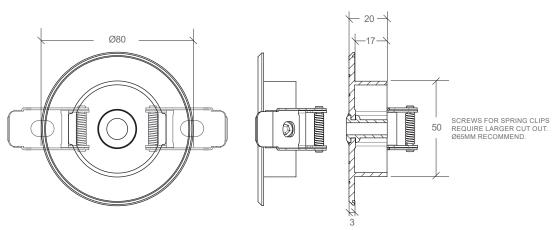

## **DIMENSIONS**

## RECESSED MOUNT INSTALLATION

- Select appropriate ceiling location for cable base - should be above luminaire and where the power feed cable can connect to the LED driver.
- 2. Drill Ø65mm hole in ceiling for face plate.
- Connect spring clips to face plate sides using 2 × HY16 screws provided.
- Ensure grommet is fitted into the face plate and then thread the power feed cable through centre and into ceiling.
- 5. While holding the spring clips in vertical (up) position, insert the face plate into the ceiling hole. The spring clips will snap back to the horizontal position as soon as they are released and will secure the cable base in place.