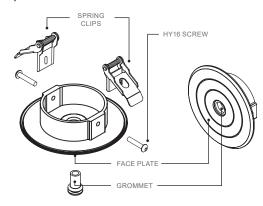

## RECESSED MOUNT INSTALLATION

- Select appropriate ceiling location for cable base - should be above luminaire and where the power feed cable can connect to the LED driver.
- 2. Drill Ø65mm hole in ceiling for face plate.
- Connect spring clips to face plate sides using 2 × HY16 screws provided.
- Ensure grommet is fitted into the face plate and then thread the power feed cable through centre and into ceiling.
- 5. While holding the spring clips in vertical (up) position, insert the face plate into the ceiling hole. The spring clips will snap back to the horizontal position as soon as they are released and will secure the cable base in place.