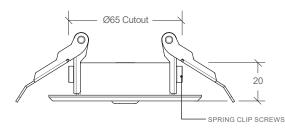

## **DIMENSIONS**

## RECESSED MOUNT INSTALLATION

- Select appropriate ceiling location for cable base - should be above luminaire and where the power feed cable can connect to the LED driver.
- 2. Drill Ø65mm hole in ceiling for face plate.
- Connect spring clips to face plate sides using 2 × HY16 screws provided.
- Ensure grommet is fitted into the face plate and then thread the power feed cable through centre and into ceiling.
- 5. While holding the spring clips in vertical (up) position, insert the face plate into the ceiling hole. The spring clips will snap back to the horizontal position as soon as they are released and will secure the cable base in place.