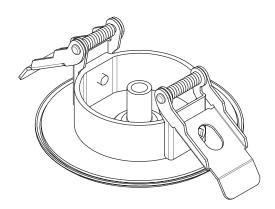

## RECESSED MOUNT INSTALLATION

- Select appropriate ceiling location for cable base - should be above luminaire and where the power feed cable can connect to the LED driver.
- 2. Drill Ø65mm hole in ceiling for face plate.
- Connect spring clips to face plate sides using 2 × HY16 screws provided.
- Ensure grommet is fitted into the face plate and then thread the power feed cable through centre and into ceiling.
- 5. While holding the spring clips in vertical (up) position, insert the face plate into the ceiling hole. The spring clips will snap back to the horizontal position as soon as they are released and will secure the cable base in place.