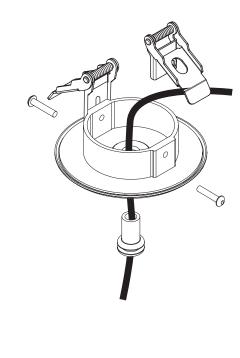

## RECESSED MOUNT INSTALLATION

- Select appropriate ceiling location for cable base - should be above luminaire and where the power feed cable can connect to the LED driver.
- 2. Drill Ø65mm hole in ceiling for face plate.
- Connect spring clips to face plate sides using 2 × HY16 screws provided.
- Ensure grommet is fitted into the face plate and then thread the power feed cable through centre and into ceiling.
- 5. While holding the spring clips in vertical (up) position, insert the face plate into the ceiling hole. The spring clips will snap back to the horizontal position as soon as they are released and will secure the cable base in place.