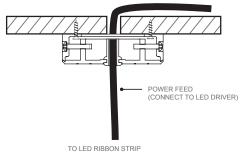

## SURFACE MOUNT INSTALLATION

- Select appropriate ceiling location for cable base - should be above luminaire and where the power feed cable can connect to the LED driver.
- 2. Drill hole in ceiling for power feed cable.
- Position and screw the surface mount ring onto ceiling using the top four mounting holes, ensuring the drilled ceiling hole is aligned centrally.
- Ensure grommet is fitted into the face plate and then thread the power feed cable through centre.
- Thread the power feed cable through the ceiling hole.
- Fit the face plate into the surface mount ring. Rotate face plate until the side screw holes align, then secure with 2 × HY16 screws provided.