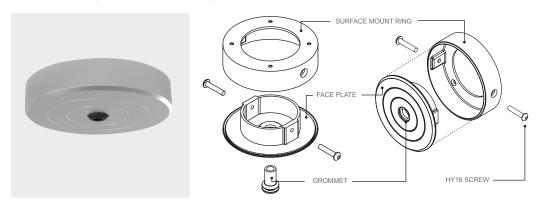

## CABLE BASE | SURFACE MOUNT | BL-LS-S104X

## SURFACE MOUNT INSTALLATION

- Select appropriate ceiling location for cable base - should be above luminaire and where the power feed cable can connect to the LED driver.
- 2. Drill hole in ceiling for power feed cable.
- Position and screw the surface mount ring onto ceiling using the top four mounting holes, ensuring the drilled ceiling hole is aligned centrally.
- Ensure grommet is fitted into the face plate and then thread the power feed cable through centre.
- Thread the power feed cable through the ceiling hole.
- Fit the face plate into the surface mount ring. Rotate face plate until the side screw holes align, then secure with 2 × HY16 screws provided.