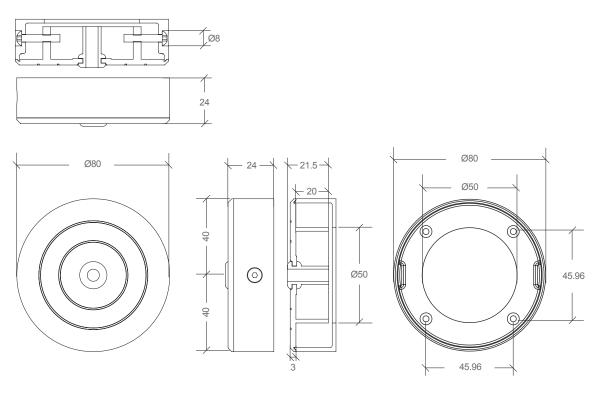

## **BRIGHTLIGHT**LED LIGHTING SOLUTIONS

## CABLE BASE | SURFACE MOUNT | BL-LS-S104X



## **DIMENSIONS**



## SURFACE MOUNT INSTALLATION

- Select appropriate ceiling location for cable base - should be above luminaire and where the power feed cable can connect to the LED driver.
- 2. Drill hole in ceiling for power feed cable.
- Position and screw the surface mount ring onto ceiling using the top four mounting holes, ensuring the drilled ceiling hole is aligned centrally.
- Ensure grommet is fitted into the face plate and then thread the power feed cable through centre.
- Thread the power feed cable through the ceiling hole.
- Fit the face plate into the surface mount ring. Rotate face plate until the side screw holes align, then secure with 2 × HY16 screws provided.