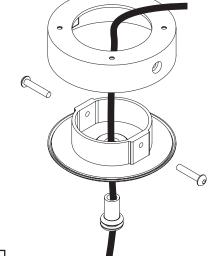

## SURFACE MOUNT INSTALLATION

- Select appropriate ceiling location for cable base - should be above luminaire and where the power feed cable can connect to the LED driver.
- 2. Drill hole in ceiling for power feed cable.
- Position and screw the surface mount ring onto ceiling using the top four mounting holes, ensuring the drilled ceiling hole is aligned centrally.
- Ensure grommet is fitted into the face plate and then thread the power feed cable through centre.
- Thread the power feed cable through the ceiling hole.
- Fit the face plate into the surface mount ring. Rotate face plate until the side screw holes align, then secure with 2 × HY16 screws provided.