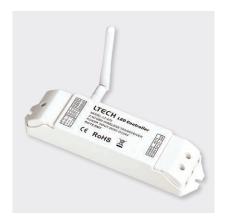

## **4-CHANNEL DMX TRANSCEIVER**

## **FUNCTION**

- Frequency of 2.4GHz ISM 64 channels
- DMX control for single colour, Tuneable white, RGB, and RGBW LED ribbon strip or other constant voltage luminaires
- Send DMX signal from a single unit and have multiple units receiving with instant, seamless results.
- Ideal for retro fit applications where cable installation is a challenge

| INPUT/<br>OUTPUT | VOLTS    |
|------------------|----------|
| DMX 512 signal   | 5-24V DC |

| DIMENSIONS | W44 × L175 × H30mm |
|------------|--------------------|
| HOUSING    | PVC casing         |
| MOUNTING   | 2 × mounting tabs  |
| WARRANTY   | 5 years            |
| COMPLIANCE | <u> </u>           |

| OPERATING TEMP.                       | -30°C ~ +55°C                                                                                    |
|---------------------------------------|--------------------------------------------------------------------------------------------------|
| INGRESS<br>PROTECTION                 | Indoor use only                                                                                  |
| CONNECTION<br>METHOD                  | Concealed screw terminals                                                                        |
| CONTROL                               | DMX 512 signal                                                                                   |
| FREQUENCY                             | 2.4GHz Up to 300 metres. Steel, concrete, or environmental conditions will inhibit transmission. |
| MAX. DISTANCE<br>FROM POWER<br>SUPPLY | Recommended under<br>10 metres<br>For specific projects<br>contact Bright Light                  |