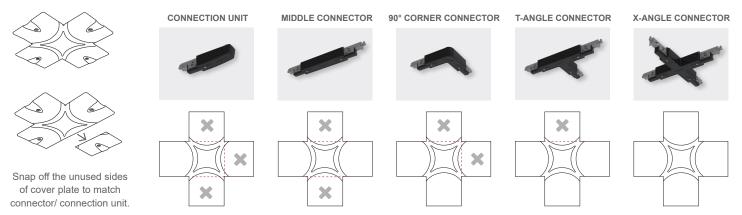

#### FOR USE WITH

- Connection Units
- Middle Connectors
- 90° Corner Connectors
- T-Angle Connectors
- X-Angle Connectors

#### **CONFIGURATIONS**