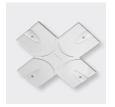

# 6-CIRCUIT RECESSED TRACK COVER PLATE

| CODE        | COLOUR |
|-------------|--------|
| BL-CS-CCP3W | White  |
| BL-CS-CCP3B | Black  |

## Cover Plate for 6-circuit Recessed Track

The recessed model track has a width of 56mm including trim.

The cover plate is an accessory that allows the connections & connectors covers to be adapted to match the recessed track width.