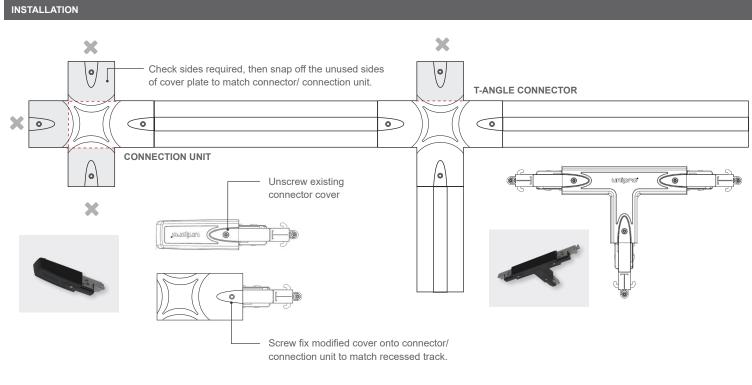

## INSTALLATION

- Unscrew existing connector cover (designed for surface or suspend mounting).
- Check sides required, then snap off the unused sides of cover plate to match connector/connection unit.
- Screw fix cover onto connector/
  connection unit to match recessed track.