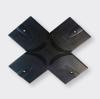

# 6-CIRCUIT RECESSED TRACK COVER PLATE

| CODE        | COLOUR |
|-------------|--------|
| BL-CS-CCP3W | White  |
| BL-CS-CCP3B | Black  |

## Cover Plate for 6-circuit Recessed Track

The recessed model track has a width of 56mm including trim.

The cover plate is an accessory that allows the connections & connectors covers to be adapted to match the recessed track width.