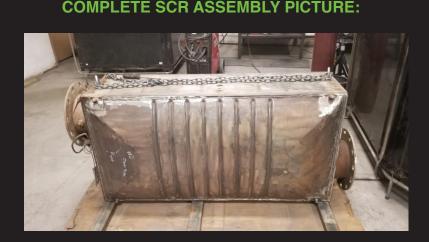

## Solution:

Get your SCR restored! We can perform a Silver Service Cleaning on a plugged SCR. We would cut the SCR apart for access to clean all the substrates and bring them back to 'like new'. **Please note, we are not able to test the substrate life span, before or after the** 

**cleaning.** If the substrate has been compromised, we are able to match the substrate that is currently in your SCR and match or exceed the OEM specification for the substrate.