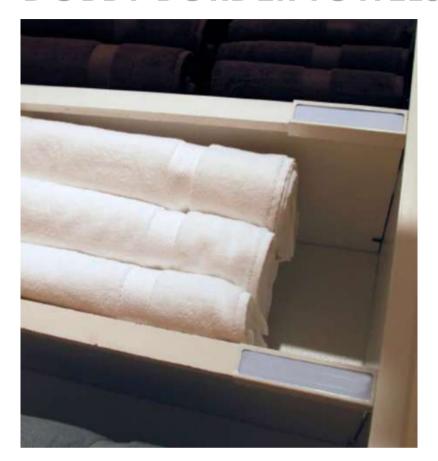

#### DOBBY BORDER TOWELS

Add a little bit of 16s Ring Spun quality. Wash/Face Cloth

Hand Towels

Bath Towels

Bath Mats

Dobby border towels are a popular type of towel that features a decorative woven pattern around the edge. The dobby border adds a touch of elegance to the towels, making them a popular choice for upscale hotels and spas.

#### DOBBY BORDER COLOURED TOWELS

Transform your bathroom experience with the luxurious touch of Marina Textiles' Dobby Border Colored Towels. Crafted with meticulous attention to detail, these towels are not just a testament to superior quality but also a statement of elegant design. Dobby border towels are renowned for their exceptional quality and impressive design. Made with premium cotton, these towels are incredibly soft, ultra-absorbent, and highly durable. The dobby border adds a touch of sophistication and style, making them a perfect choice for upscale hotels, spas, and resorts.