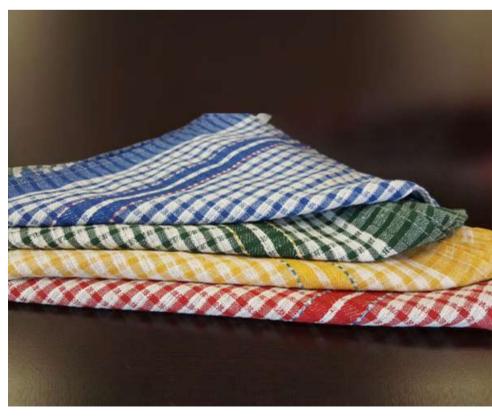

#### KNITTED FITTED SHEETS

Our product line is designed to provide highquality fitted sheets specifically tailored for medical facilities. Choose from our selection of four colors: Blue, Green, White or Gold - each color hemmed sheet will help to accurately differentiate weights for convenience. The poly/cotton 50/50 blend ensures that your sheets are soft and comfortable but also easy to maintain. We have several types of fabrics from bleached white waffle and popcorn weaves weighing 23 ozs, 15-24 ozs depending on the chosen color hem. Semi-fitted sheets come with two side elastic, two side open hem style in white with blue hem totaling 36x84x16". Our pillow slips ensure a great night's sleep as they come in standard sizes measuring 20x30" and are made from light weight white fabric that is soft to the touch without compromising on durability.