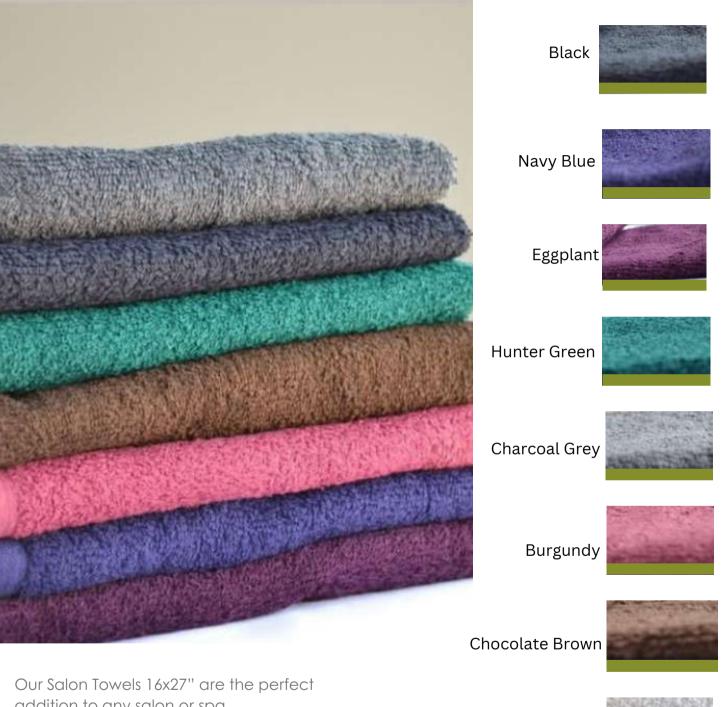

## **SALON TOWELS**

Our Salon Towels 16x27" are the perfect addition to any salon or spa environment. Crafted with quality materials specifically designed for bleach resistance, you can provide your clients with a safe, clean towel they can trust. Available in seven colors Burgundy, Hunter Green, Navy Blue, Chocolate Brown, Egg Plant, Charcoal Grey & Black.