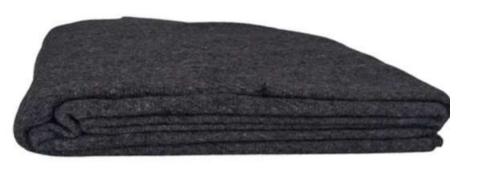

#### **WOOL BLANKETS**

- Twin 62x84" 3.25 lbs
- 52% Wool / 48% Balance mix fibers, synthetic
- Gray color
- FLAME RETARDANT CERTIFICATION ASTM D4151-92

We offer blankets designed for cold weather, available in either Wool or Poly/Acrylic fabric options. Our Wool Blankets are Twin size, measuring 62x84" and weighing 3.25lbs. They are crafted from 52% wool and 48% blend fibers for added softness. On the other hand, the Poly/Acrylic Blankets are 66x90", weighing 3.5 lbs, and feature a stylish blue stripe in the center. Composed of 55% polyester, 30% acrylic, 10% cotton, and 5% other materials, they are moisture-resistant and soft to the touch. Both blanket types are FLAME RETARDANT **CERTIFICATION ASTM D4151-92** certified, suitable for use in jails, correctional industries, emergency shelters, and for everyday home comfort.

- Twin 66x90" 3.5 lbs
- 55% Polyester / 30%
   Acrylic / 10% Cotton / 5%
   Other
- Gray Color, Blue center stripe
- FLAME RETARDANT CERTIFICATION ASTM D4151-92