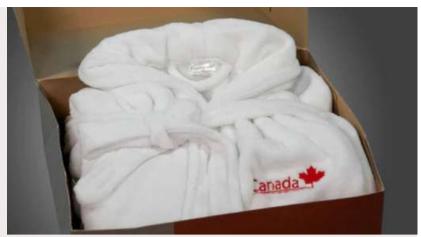

Market your brand by printing or embroidering your logo, motto, or anything else you may need to promote your business! Use the following products for all your promotional needs.

#### **CUSTOMISED EMBROIDERED BATH ROBES**

They make an excellent gift.

Make them more personal with customized embroidery.

Cotton Velour 400 GSM, Shawl Collar

Cotton Velour 500 GSM, Shawl Collar

Poly/Cotton Waffle / Spa, Shawl Collar

Cotton Terry 360 GSM, Kimono & Shawl Collar

Micro Fiber Coral Fleece Robes, Shawl Collar