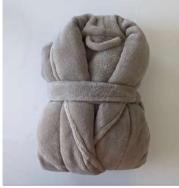

### WAFFLE WEAVE BATH ROBE

Our most popular style makes it the perfect choice for Hotels and Spas. The lightweight quality of Waffle Weave is an excellent choice by the SPA and pool side. All of our Bath Robes are Unisex and One-size-fits-all which makes them very versatile and usable to most people.

#### MICROFIBRE CORAL FLEECE BATH ROBE

Introducing our selection of Bath Robes - an essential for any hotel or spa. Choose from four unique colors – bleached white, black, grey, and taupe – each one crafted from the softest of materials. Our Micro Fiber Coral Fleece Robes with Shawl Collar offer luxurious comfort whether you're lounging in your room after a long day or just getting out of a hot shower. All of our Bath Robes are Unisex and One-size-fits-all which makes them very versatile and usable to most people.