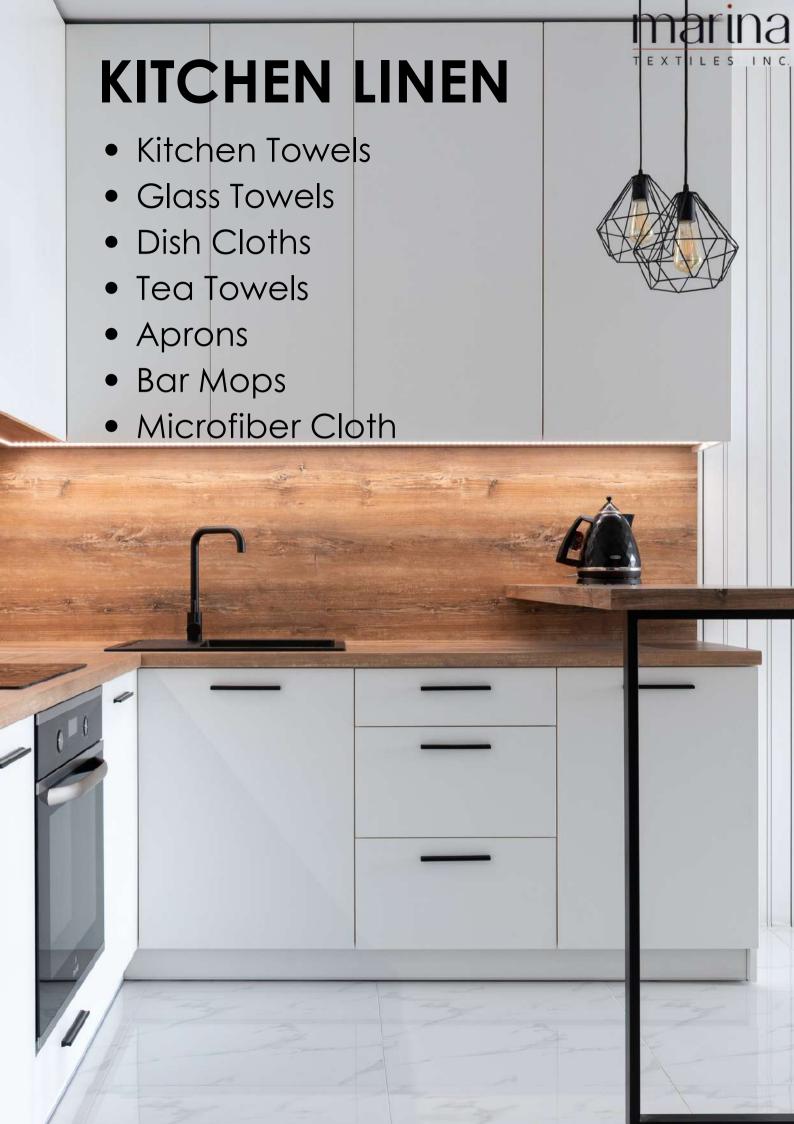

#### KITCHEN TOWELS

For both hospitality and healthcare needs, look no further than our high-quality Kitchen Linens. Perfect for restaurants or any other establishment with a kitchen. our linens are sure to exceed all of your expectations. Our kitchen towels come in white with a classic green center stripe, and are made from an ultra-durable herringbone weave fabric that stands up to frequent use and laundering. Both glass towels and dish cloths are also available to complete your kitchen set,

#### **TEA TOWELS**

www.marinatextiles.com

## **BAR MOPS**

Bar Mops – Full Terry White, and three attractive varieties with a unique center stripe to help differentiate between clean and used cloths. Choose from White with Blue center stripe, White with Gold center stripe or White with Green center stripe options for a functional but stylish addition to your work space. Bar mops are easy to care for and designed for durability so you can make them part of your everyday cleaning routine.

## MICROFIBER CLOTH

the perfect solution for quick and convenient cleaning in any environment. Our cloths are available in two sizes, 14x14" and 16x16", and come in eight different colors so you can find the perfect fit for any setting. These products, also known as a Peri cloth/Wipe or Bar Mop/Bar Wipe, offer excellent durability and resilience that make it ideal for both domestic and professional use.