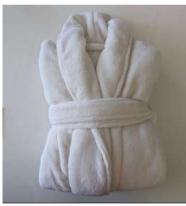

### WAFFLE WEAVE BATH ROBE

Our most popular style makes it the perfect choice for Hotels and Spas. The lightweight quality of Waffle Weave is an excellent choice by the SPA and pool side. All of our Bath Robes are Unisex and One-size-fits-all which makes them very versatile and usable to most people.

#### MICROFIBRE CORAL FLEECE BATH ROBE

Introducing our selection of Bath Robes - an essential for any hotel or spa. Choose from four unique colors – bleached white, black, grey, and taupe – each one crafted from the softest of materials. Our Micro Fiber Coral Fleece Robes with Shawl Collar offer luxurious comfort whether you're lounging in your room after a long day or just getting out of a hot shower. All of our Bath Robes are Unisex and One-size-fits-all which makes them very versatile and usable to most people.