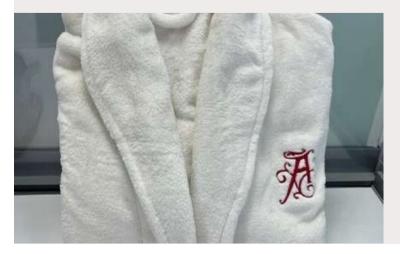

#### **CUSTOMISED EMBROIDERED BATH ROBES**

They make an excellent gift.

Make them more personal with customized embroidery.

Cotton Velour 400 GSM, Shawl Collar

Cotton Velour 500 GSM, Shawl Collar

Poly/Cotton Waffle / Spa, Shawl Collar

Cotton Terry 360 GSM, Kimono & Shawl Collar

Micro Fiber Coral Fleece Robes, Shawl Collar