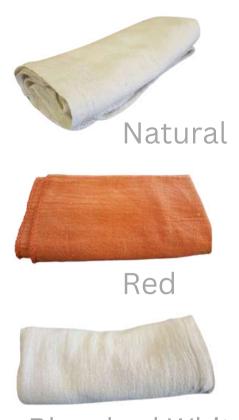

## **SHOP TOWELS**

**Bleached White** 

They are an essential item for the Automotive industry. Used for cleaning purposes an invariably laundered and reused. Crafted to the highest standards, Shop Towels are perfect for all your cleaning needs. Bringing convenience and professionalism, Shop Towels come in two sizes: 18x18" or 15x15", meaning you can always find the size to fit your requirements. Manufactured with 100% Cotton, our Shop Towels can be washed and reused again and again.