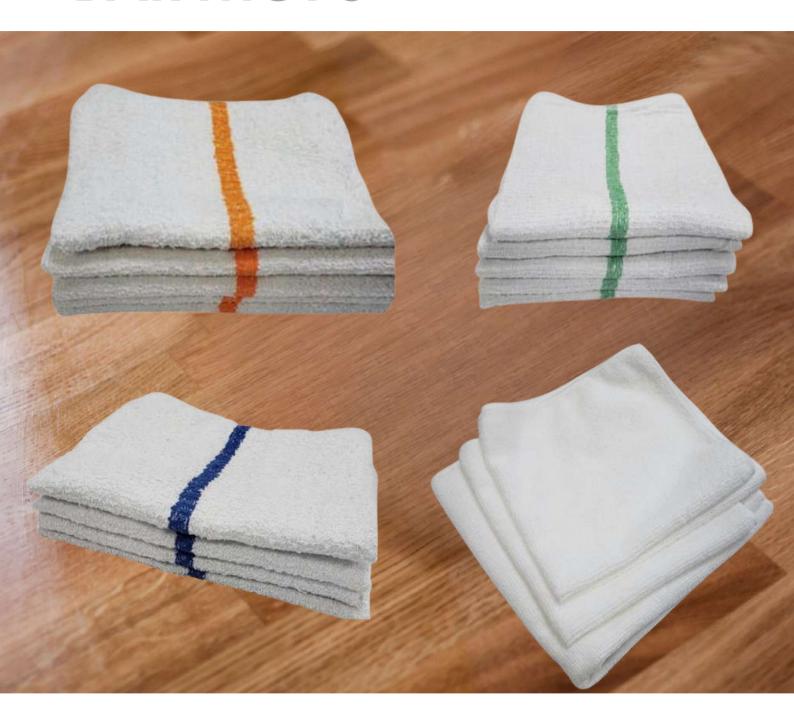

## **BAR MOPS**

Bar Mops – Full Terry White, and three attractive varieties with a unique center stripe to help differentiate between clean and used cloths. Choose from White with Blue center stripe, White with Gold center stripe or White with Green center stripe options for a functional but stylish addition to your work space. Bar mops are easy to care for and designed for durability so you can make them part of your everyday cleaning routine.

## MICROFIBER CLOTH

the perfect solution for quick and convenient cleaning in any environment. Our cloths are available in two sizes, 14x14" and 16x16", and come in eight different colors so you can find the perfect fit for any setting. These products, also known as a Peri cloth/Wipe or Bar Mop/Bar Wipe, offer excellent durability and resilience that make it ideal for both domestic and professional use.