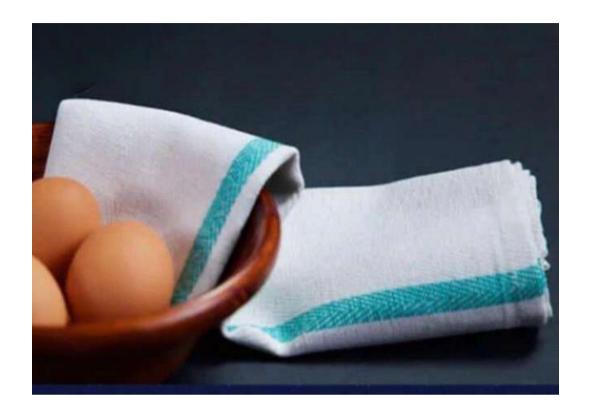

#### KITCHEN TOWELS

For both hospitality and healthcare needs, look no further than our high-quality Kitchen Linens. Perfect for restaurants or any other establishment with a kitchen. our linens are sure to exceed all of your expectations. Our kitchen towels come in white with a classic green center stripe, and are made from an ultra-durable herringbone weave fabric that stands up to frequent use and laundering. Both glass towels and dish cloths are also available to complete your kitchen set,

#### **TEA TOWELS**

www.marinatextiles.com