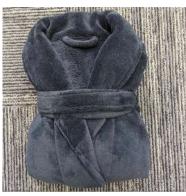

### WAFFLE WEAVE BATH ROBE

Our most popular style makes it the perfect choice for Hotels and Spas. The lightweight quality of Waffle Weave is an excellent choice by the SPA and pool side. All of our Bath Robes are Unisex and One-size-fits-all which makes them very versatile and usable to most people.

#### MICROFIBRE CORAL FLEECE BATH ROBE

Introducing our selection of Bath Robes - an essential for any hotel or spa. Choose from four unique colors – bleached white, black, grey, and taupe – each one crafted from the softest of materials. Our Micro Fiber Coral Fleece Robes with Shawl Collar offer luxurious comfort whether you're lounging in your room after a long day or just getting out of a hot shower. All of our Bath Robes are Unisex and One-size-fits-all which makes them very versatile and usable to most people.