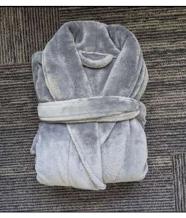

### WAFFLE WEAVE BATH ROBE

Our most popular style makes it the perfect choice for Hotels and Spas. The lightweight quality of Waffle Weave is an excellent choice by the SPA and pool side. All of our Bath Robes are Unisex and One-size-fits-all which makes them very versatile and usable to most people.

#### MICROFIBRE CORAL FLEECE BATH ROBE

Introducing our selection of Bath Robes - an essential for any hotel or spa. Choose from four unique colors – bleached white, black, grey, and taupe – each one crafted from the softest of materials. Our Micro Fiber Coral Fleece Robes with Shawl Collar offer luxurious comfort whether you're lounging in your room after a long day or just getting out of a hot shower. All of our Bath Robes are Unisex and One-size-fits-all which makes them very versatile and usable to most people.