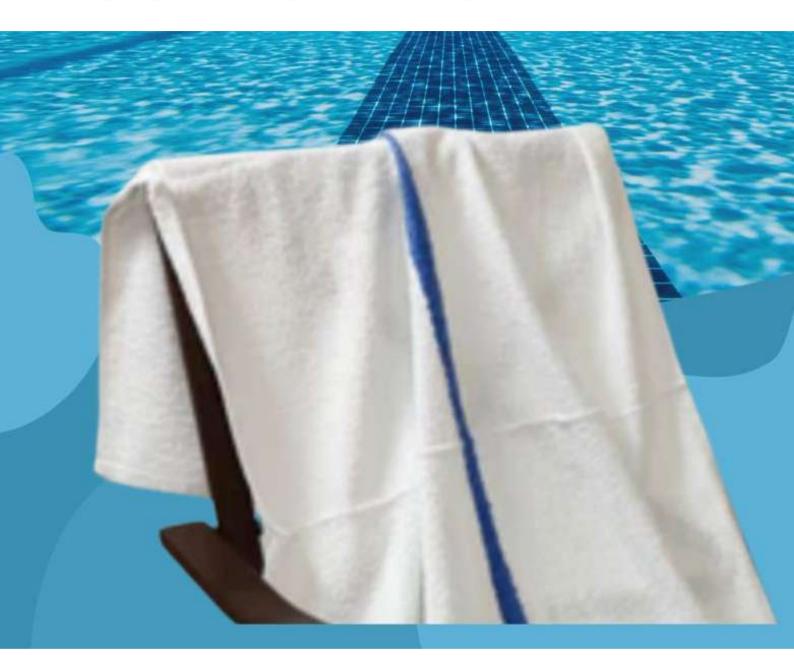

## **POOL TOWELS**

Our pool towel is bleached white with a blue or green center stripe. These towels are made from 100% cotton, so they're soft and absorbent — perfect for soaking up the sun after a dip in the water. Whether you're spending time outdoors by yourself or entertaining guests, you can make it an occasion with our stylish collection of pool towels