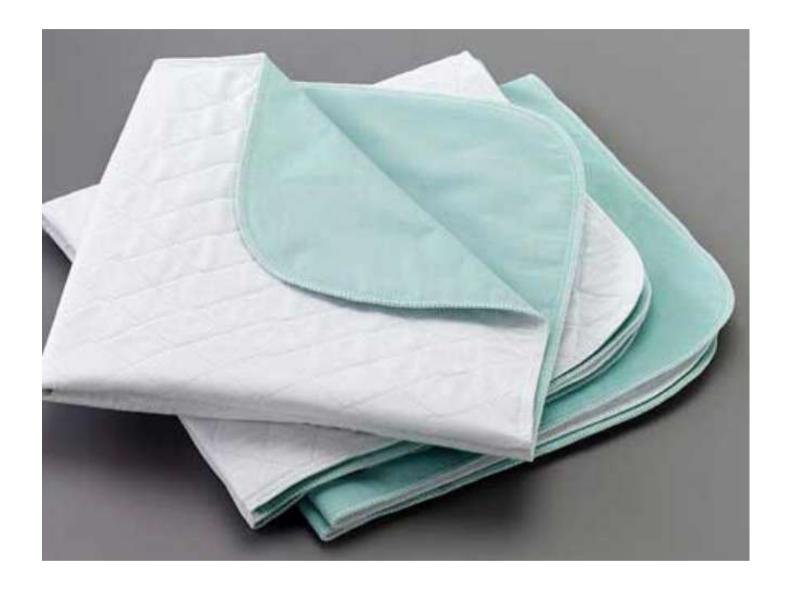

#### **INCONTINENCE PADS**

Washable absorbency pads, mattress protectors - cover for beds, sofas, chairs.Quilted, vinyl backing soaker in 6 oz, 8 ozs and 10 ozs
Vinyl backing colors: White, Blue, Green, Tan, Pink.
Incontinence Pads offer leading protection for beds, sofas, chairs, and other furniture. Our absorbency pads are designed with quilted technology and a strong vinyl backing that ensures the best possible protection from spills and messes.