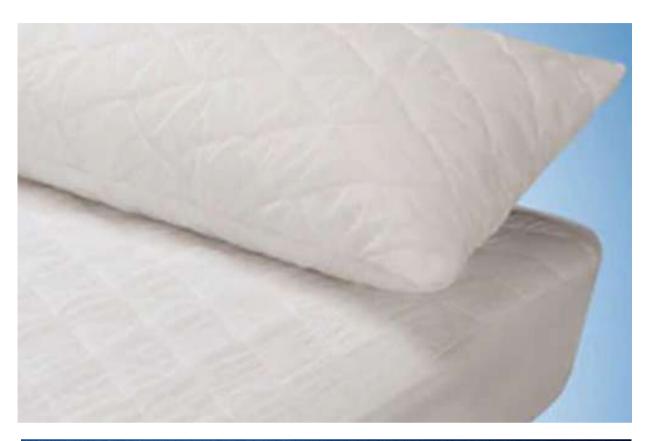

## QUILTED MATTRESS PADS & PILLOW PROTECTORS

Get ready to provide a great night's sleep for your customers with our quilted mattress and pillow protector sets. Our products are crafted with superior craftsmanship and superior materials, making them an essential part of your bedding!t

These top-quality protectors come in two different styles—Anchor Band Style and

Contour/Fitted Style 15" deep, Diamond Patterned. They are available in all standard bed sizes from Twin to King, ensuring there is a mattress protector for you. Our 50% Cotton/50% Polyester quilted fabric provides excellent softness and breathability, complemented by its poly filling for unparalleled comfort. In addition, we also offer waterproof mattress pads for ultimate protection and extended mattress life.