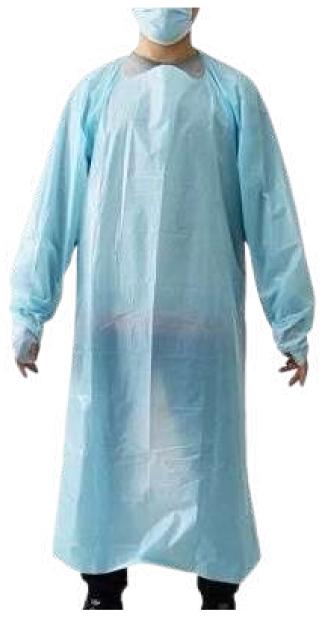

### **ISOLATION GOWNS**

## Disposable

Step into comfort and protection with our versatile collection of gowns. Whether you're in the dental, healthcare, or hospitality industry, we have the perfect gowns to meet your needs. From disposable to reusable, our gowns offer exceptional quality, durability, and style. Elevate your professional attire and ensure the utmost safety for you and your clients.

Reusable gown:Fluid Resistant, Anti-Static Yellow gown, white knitted cuffs Overlap back, twill tie neck & back waist

Disposable gown: Waterproof, Fluid Resistant, Non-sterilization Long Sleeves, BLUE Color