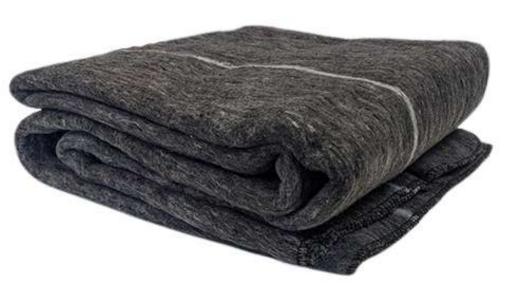

#### **WOOL BLANKETS**

- Twin 62x84" 3.25 lbs
- 52% Wool / 48% Balance mix fibers, synthetic
- Gray color
- FLAME RETARDANT CERTIFICATION ASTM D4151-92

We offer blankets designed for cold weather, available in either Wool or Poly/Acrylic fabric options. Our Wool Blankets are Twin size, measuring 62x84" and weighing 3.25lbs. They are crafted from 52% wool and 48% blend fibers for added softness. On the other hand, the Poly/Acrylic Blankets are 66x90", weighing 3.5 lbs, and feature a stylish blue stripe in the center. Composed of 55% polyester, 30% acrylic, 10% cotton, and 5% other materials, they are moisture-resistant and soft to the touch. Both blanket types are FLAME RETARDANT **CERTIFICATION ASTM D4151-92** certified, suitable for use in jails, correctional industries, emergency shelters, and for everyday home comfort.

- Twin 66x90" 3.5 lbs
- 55% Polyester / 30%
   Acrylic / 10% Cotton / 5%
   Other
- Gray Color, Blue center stripe
- FLAME RETARDANT CERTIFICATION ASTM D4151-92