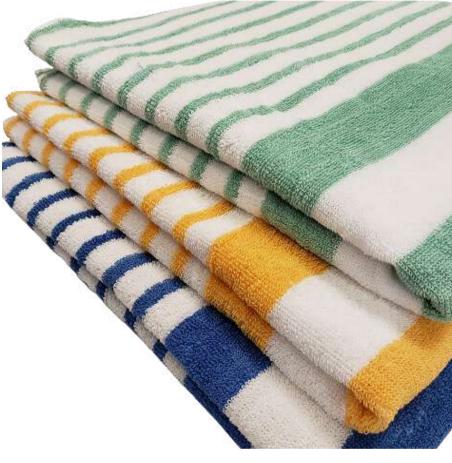

## 2x2 CABANA STRIPES

Add luxury and style to your pool day with these high-quality Cabana Towels. Our charming Cabana Towels available in two style options: Tropical Stripes or 2x2 Stripes. All of these towels are made from 100% cotton, VAT dyed and Bleach Proof. They're soft and absorbent – perfect for soaking up the sun after a dip in the water. Whether you're spending time outdoors by yourself or entertaining guests, you can make it an occasion with our stylish collection of Cabana Towels. With vibrant colours White with Blue Stripes, Yellow Stripes & Green Stripes.Quality and design that stands the rest of time. Choose Cabana Towels for a bathing experience like no other.

## TROPICAL STRIPES

Add luxury and style to your pool day with these high-quality Cabana Towels: VAT dyed, Bleach Proof and colour safe. These Towels are available in two style options: Tropical stripes or 2x2 stripes. All of these towels are made from 100% cotton so they're soft and absorbent.

 100% Cotton, Ring Spun, VAT Dyed Stripes – BLEACH SAFE

Size: 30x60"- 9 lbs/dzn
Size: 30x70"- 15 lbs/dzn
Size: 30x70"- 20 lbs/dzn