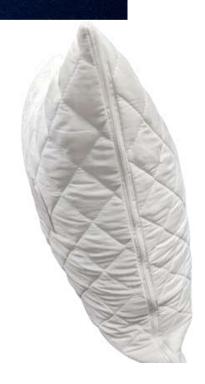

## QUILTED MATTRESS PADS & PILLOW PROTECTORS

Get ready to provide a great night's sleep for your customers with our quilted mattress and pillow protector sets. Our products are crafted with superior craftsmanship and superior materials, making them an essential part of your bedding!t

These top-quality protectors come in two different styles—Anchor Band Style and

Contour/Fitted Style 15" deep, Diamond Patterned. They are available in all standard bed sizes from Twin to King, ensuring there is a mattress protector for you. Our 50% Cotton/50% Polyester quilted fabric provides excellent softness and breathability, complemented by its poly filling for unparalleled comfort. In addition, we also offer waterproof mattress pads for ultimate protection and extended mattress life.