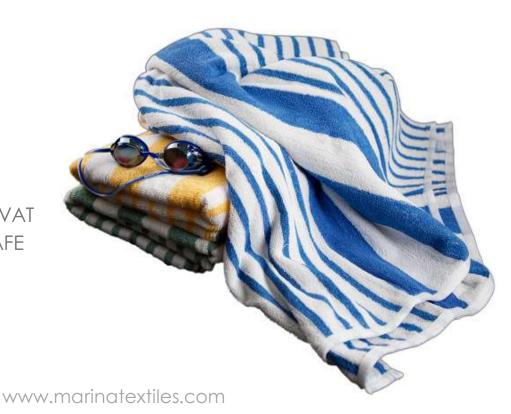

## 2x2 CABANA STRIPES

Add luxury and style to your pool day with these high-quality Cabana Towels. Our charming Cabana Towels available in two style options: Tropical Stripes or 2x2 Stripes. All of these towels are made from 100% cotton, VAT dyed and Bleach Proof. They're soft and absorbent – perfect for soaking up the sun after a dip in the water. Whether you're spending time outdoors by yourself or entertaining guests, you can make it an occasion with our stylish collection of Cabana Towels. With vibrant colours White with Blue Stripes, Yellow Stripes & Green Stripes.Quality and design that stands the rest of time. Choose Cabana Towels for a bathing experience like no other.

## TROPICAL STRIPES

Add luxury and style to your pool day with these high-quality Cabana Towels: VAT dyed, Bleach Proof and colour safe. These Towels are available in two style options: Tropical stripes or 2x2 stripes. All of these towels are made from 100% cotton so they're soft and absorbent.

 100% Cotton, Ring Spun, VAT Dyed Stripes – BLEACH SAFE

Size: 30x60"- 9 lbs/dzn
Size: 30x70"- 15 lbs/dzn
Size: 30x70"- 20 lbs/dzn