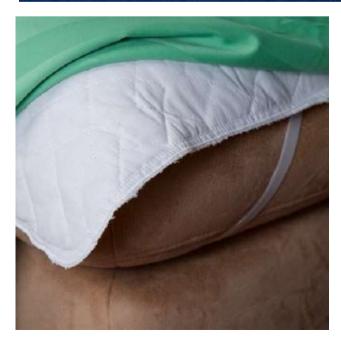

## QUILTED MATTRESS PADS & PILLOW PROTECTORS

Get ready to provide a great night's sleep for your customers with our quilted mattress and pillow protector sets. Our products are crafted with superior craftsmanship and superior materials, making them an essential part of your bedding!t

These top-quality protectors come in two different styles—Anchor Band Style and

Contour/Fitted Style 15" deep, Diamond Patterned. They are available in all standard bed sizes from Twin to King, ensuring there is a mattress protector for you. Our 50% Cotton/50% Polyester quilted fabric provides excellent softness and breathability, complemented by its poly filling for unparalleled comfort. In addition, we also offer waterproof mattress pads for ultimate protection and extended mattress life.