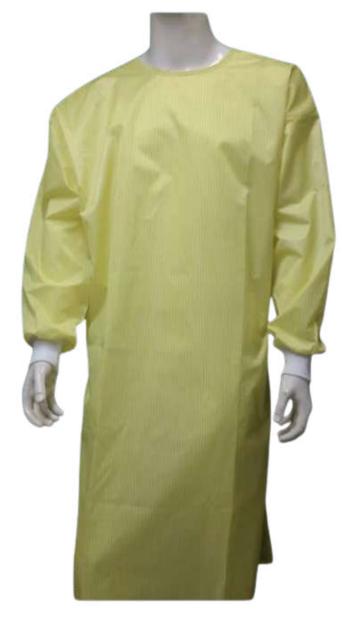

### **ISOLATION GOWNS**

## Disposable

Step into comfort and protection with our versatile collection of gowns. Whether you're in the dental, healthcare, or hospitality industry, we have the perfect gowns to meet your needs. From disposable to reusable, our gowns offer exceptional quality, durability, and style. Elevate your professional attire and ensure the utmost safety for you and your clients.

Reusable gown:Fluid Resistant, Anti-Static Yellow gown, white knitted cuffs Overlap back, twill tie neck & back waist

Disposable gown: Waterproof, Fluid Resistant, Non-sterilization Long Sleeves, BLUE Color

### Reusable