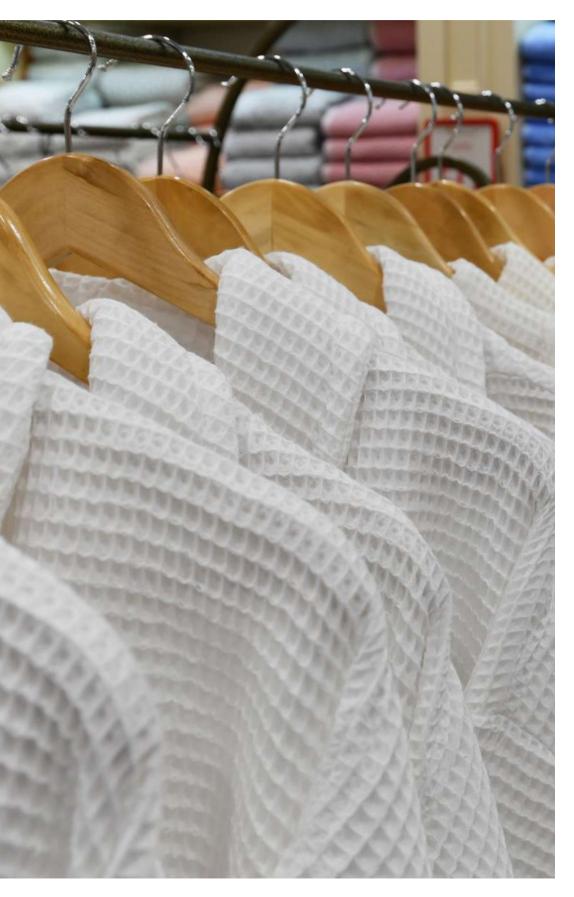

## BEDDING

- Sheets Flat sheets, fitted sheets, pillow cases/protectors
- Blankets
- Pillows
- Duvet and Duvet Covers
- Mattress protectors/Pillow protectors
- Bed Bug Encasement
- Sheet Sets

#### T180-T200-T250-T300

- Blended Polyester Cotton
- 100% Cotton
- Polyester Microfibre

Flat and fitted sheets, pillow cases and pillow protectors.

Our hotel sheets offer top quality bedding to make sure your clients receive a restful night of sleep. Introducing Marina Textiles Microfibre Sheets. These luxurious sheets are made of 100% polyester and are designed to provide comfort. With a soft finish. These sheets provide an inviting look and feel that looks just as good as it feels.

#### MICROFIBRE SHEETS