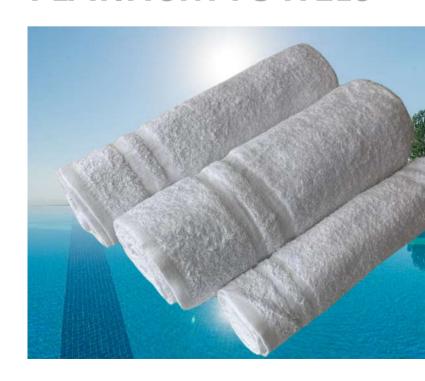

## **POOL TOWELS**

Our pool towel is bleached white with a blue or green center stripe. These towels are made from 100% cotton, so they're soft and absorbent — perfect for soaking up the sun after a dip in the water. Whether you're spending time outdoors by yourself or entertaining guests, you can make it an occasion with our stylish collection of pool towels