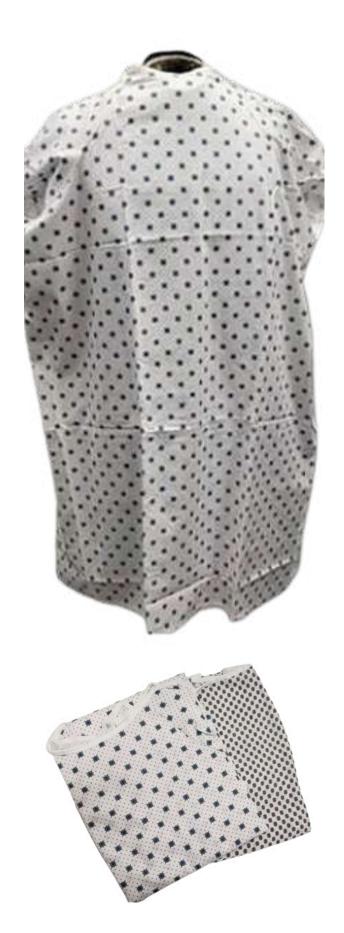

## PATIENT GOWNS

Our Patient Gowns are the perfect solution for healthcare facilities looking for a comfortable and convenient option for their patients. With two styles to choose from, we have the solutions you need for any situation. The Twill Patient Gown is made of 55% cotton/45% polyester and comes in a blue color and printed patient gowns pattern print. It measures 43x58" with side string ties and a round neck, as well as half sleeves, so your patients remain comfortable while receiving care. The Economy Patient Gown is also made of 55% cotton/45% polyester and comes in two sizes: 42x52". With side string ties on top and at the center and half sleeves, this gown is comfort-focused while remaining budgetfriendly. Both styles are washable and reusable, making them an economical choice for your facility's needs. Our Patient Gowns are sure to be the ideal choice for any healthcare facility.