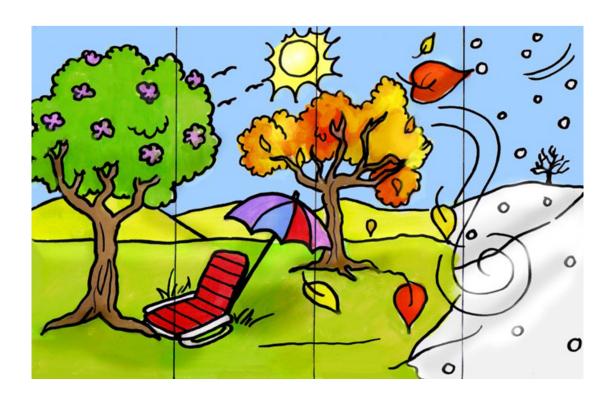

### **Season Map**

**Directions:** This Season Map will help you find your way through the seasons and figure out which months are in each one! Each picture shows the <u>beginning</u> of a new season in the middle of a month. Some months are in one season at the beginning of the month and a different season at the end of the month!

Circle the months that are in <u>Winter</u> in <u>Purple</u>.

Circle the months that are in <u>Spring</u> in <u>Blue</u>.

Circle the months that are in <u>Summer</u> in <u>Red</u>.

Circle the months that are in Fall in Green.