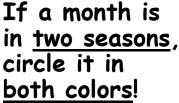

### **Season Map**

**Directions:** This Season Map will help you find your way through the seasons and figure out which months are in each one! Each picture shows the <u>beginning</u> of a new season in the middle of a month. Some months are in one season at the beginning of the month and a different season at the end of the month!

Circle the months that are in <u>Winter</u> in <u>Purple</u>.

Circle the months that are in <u>Spring</u> in <u>Blue</u>.

Circle the months that are in <u>Summer</u> in <u>Red</u>.

Circle the months that are in Fall in Green.