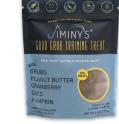

# **GRUB, PEANUT BUTTER & CRANBERRY**

15% 9%

4%

30%

3 kcal

#### **GUARANTEED ANALYSIS**

**Calories Per Treat:** 

Trial Size Individual Packs (0.5oz)

**INGREDIENTS:** Oats, Dried Black Soldier Fly Larvae, Vegetable Glycerin, Molasses, Pumpkin, Flaxseed Oil, Peanut Butter, Vegetable Gelatin, Cranberry, Salt, Tapioca Starch, Brewers Yeast, Cultured Whey, Distilled Vinegar.