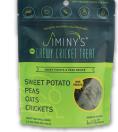

# **PEAS & SWEET POTATO**

#### **GUARANTEED ANALYSIS**

Crude Protein (min)12%Crude Fat (min)6%Crude Fiber (max)3%Moisture (max)34%Calories Per Treat:2.9 kcal

Trial Size Individual Packs (0.5oz)

**INGREDIENTS:** Sweet Potato, Yellow Pea, Oats, Crickets, Vegetable Glycerin, Cane Molasses, Tapioca, Vegetable Gelatin, Canola Oil, Salt, Natural Flavor, Cultured Whey (a preservative), Distilled Vinegar, Natural Smoke Flavor, Garlic, Rosemary.