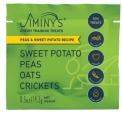

# **PEAS & SWEET POTATO**

#### **GUARANTEED ANALYSIS**

Crude Protein (min)12%Crude Fat (min)6%Crude Fiber (max)3%Moisture (max)34%Calories Per Treat:2.9 kcal

Trial Size Individual Packs (0.5oz)

**INGREDIENTS:** Sweet Potato, Yellow Pea, Oats, Crickets, Vegetable Glycerin, Cane Molasses, Tapioca, Vegetable Gelatin, Canola Oil, Salt, Natural Flavor, Cultured Whey (a preservative), Distilled Vinegar, Natural Smoke Flavor, Garlic, Rosemary.