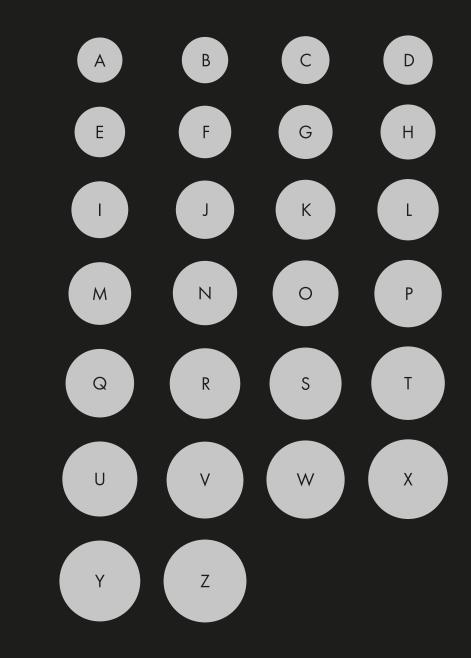

## INSTRUCTIONS FOR USE

- Print this sheet at 100% if you choose the 'scale to fit page' option you will not get an accurate measurement.
- 2. Check the size of your print out the line below should measure 4cm.

← 4cm →

- 3. Place your ring over the circles opposite.
- 4. Match your ring to a circle that fills the inside of the ring (the internal diameter) without any overlap.
- 5. Your ring size is the letter of your matching circle.

www.catherinebest.com

This ring sizer is for guidance only. For more guidance, please visit one of our stores or call us on 01481 237771