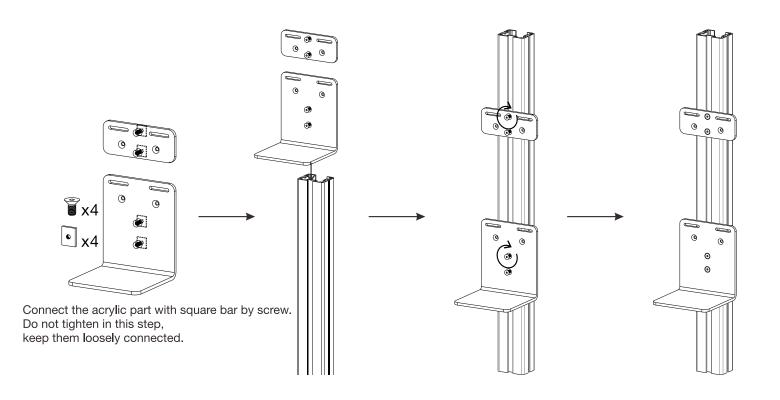

# **Universal Acrylic Soap Dispenser Holder**

#### INSTRUCTION MANUAL **ADD-ASDH**

If you want to fix the bottom as well, you can add the 3M sticker.