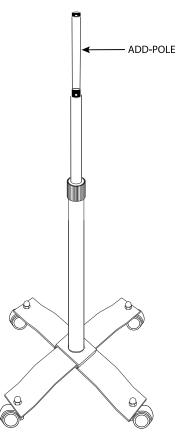

#### 2. Base Assembly and Connecting the Metal Cover:

- 4. Rotate the grip counter clockwise to loosen completely and remove from top of pole.
- 5. Place the square metal cover over the top of the pole and slide down to stand base.
- 6. Place grip back over stand pole and tighten.