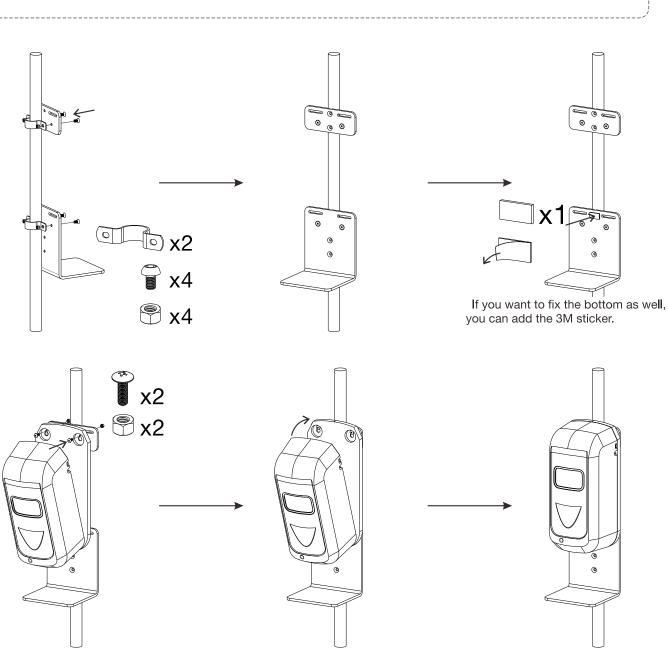

# **Universal Acrylic Soap Dispenser Holder**

#### INSTRUCTION MANUAL **ADD-ASDH**

If you want to fix the bottom as well, you can add the 3M sticker.