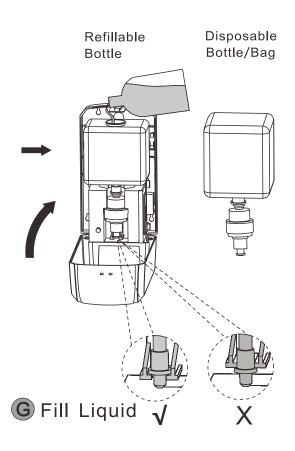

(E) Install Batteries

Installation with Adhesive Backing (no screws)

Enjoy hand sanitizing