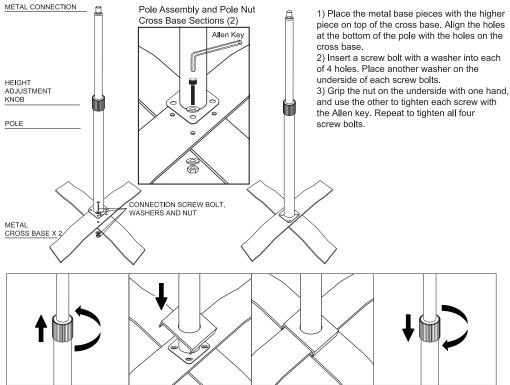

#### 1. Installing the Wheels

Place a spring washer over the screw bolt on the wheel.

Place the screw bolt from each wheel through the metal base, then place a nut cover over the top of each. Screw down clockwise by hand, then use wrench to tighten

#### 2. Base Assembly and Connecting the Metal Cover:

- 4. Rotate the grip counter clockwise to loosen completely and remove from top of pole.
- 5. Place the square metal cover over the top of the pole and slide down to stand base.
- 6. Place grip back over stand pole and tighten.