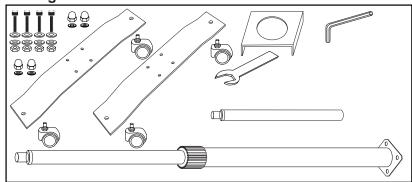

# **Compact Mobile Stand** & Connecting Pole Add-on

**INSTRUCTION MANUAL** 

ADD-CGS & ADD-POLE



#### **Package Contents:**



#### 1. Installing the Wheels



Place a spring washer over the screw bolt on the wheel.





Place the screw bolt from each wheel through the metal base, then place a nut cover over the top of each. Screw down clockwise by hand, then use wrench to tighten

#### 2. Base Assembly and Connecting the Metal Cover:



- 4. Rotate the grip counter clockwise to loosen completely and remove from top of pole.
- 5. Place the square metal cover over the top of the pole and slide down to stand base.
- 6. Place grip back over stand pole and tighten.









# **Automatic Hand Sanitizer Dispenser**

### INSTRUCTION MANUAL

#### **ADD-AUTOSP**



- \* we have different shape but same installation.
- A Packing List



#### B Part Name



- \* keep away from sunshine and humid place
- C Height from Floo