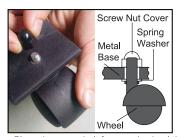

#### 1. Installing the Wheels

Place a spring washer over the screw bolt on the wheel.

Place the screw bolt from each wheel through the metal base, then place a nut cover over the top of each. Screw down clockwise by hand, then use wrench to tighten