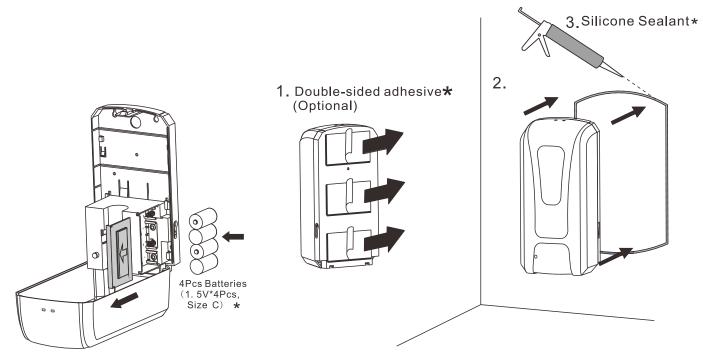

#### B Part Name

- \* keep away from sunshine and humid place
- C Height from Floor/Table

\* The Standard Packing is not including and Batteries

\* The standard Packing is not including Double-sided adhesive and Silicone sealant

(E) Install Batteries

Installation with Adhesive Backing (no screws)

Enjoy hand sanitizing