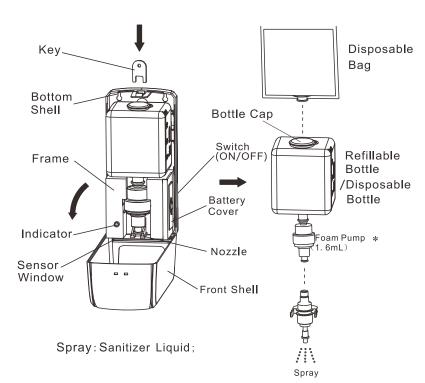

#### B Part Name

- \* keep away from sunshine and humid place
- C Height from Floor/Table

\* The Standard Packing is not including and Batteries

\* The standard Packing is not including Double-sided adhesive and Silicone sealant

(E) Install Batteries

Installation with Adhesive Backing (no screws)

Enjoy hand sanitizing