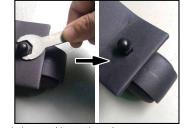

#### 2. Base Assembly and Connecting the Metal Cover:

- 4. Rotate the grip counter clockwise to loosen completely and remove from top of pole.
- 5. Place the square metal cover over the top of the pole and slide down to stand base.
- 6. Place grip back over stand pole and tighten.