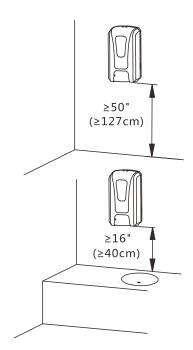

#### B Part Name

- \* keep away from sunshine and humid place
- C Height from Floor/Table

\* The Standard Packing is not including and Batteries

\* The standard Packing is not including Double-sided adhesive and Silicone sealant