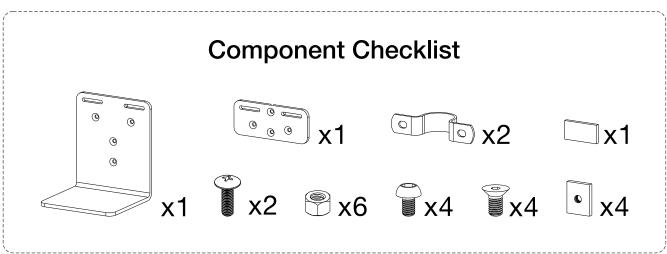

# **Universal Acrylic Soap Dispenser Holder**

#### INSTRUCTION MANUAL **ADD-ASDH**

If you want to fix the bottom as well, you can add the 3M sticker.