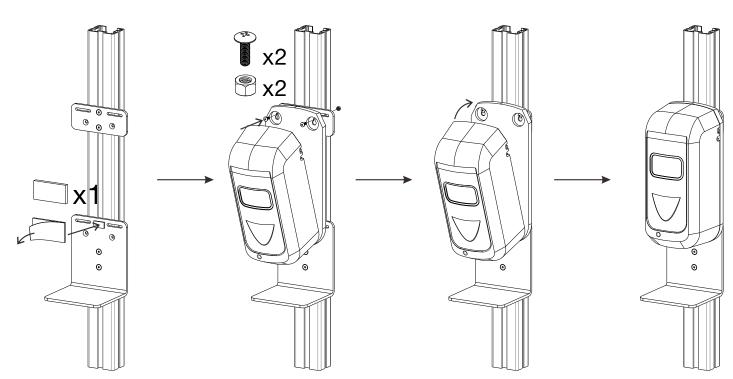

#### **ADD-AUTOSP**

- \* we have different shape but same installation.
- A Packing List

#### B Part Name

- \* keep away from sunshine and humid place
- C Height from Floor/Table

\* The Standard Packing is not including and Batteries

\* The standard Packing is not including Double-sided adhesive and Silicone sealant