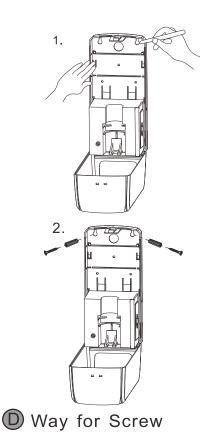

#### B Part Name

- \* keep away from sunshine and humid place
- C Height from Floor/Table

\* The Standard Packing is not including and Batteries

\* The standard Packing is not including Double-sided adhesive and Silicone sealant