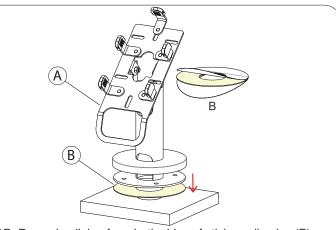

### 2. Inserting card reader into holder:

1B. Removing lining from both sides of sticker adhesive (B). Adhese one side to the bottom of the mounting plate as illustrated and the other side to the surface of the desired mounting location. Press down firmly to securely attach.