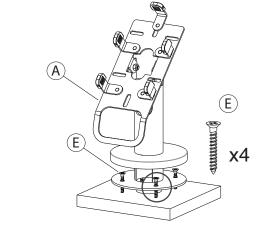

### 1A. Mounting to a surface using screws:

1A. Lift the canopy cover of the stand (A) to reveal the mounting plate. Align and rotate in screws (E) into surface until securely tightened. (Screwdriver not provided). Place canopy cover back on top.