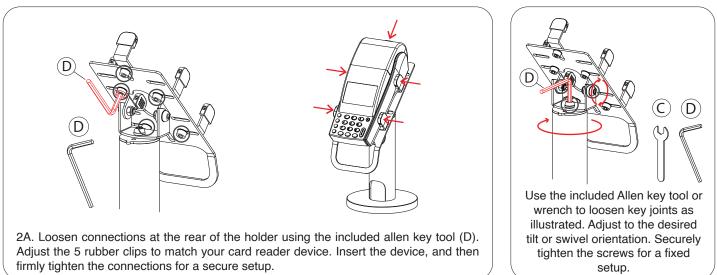

# **Universal Card Reader Rotating Terminal Stand**

PAD-UCRRT

INSTALLATION - MANUAL

CONTENTS :

Image: A state of the stat

## INSTALLATION:

### 1A. Mounting to a surface using screws:



1A. Lift the canopy cover of the stand (A) to reveal the mounting plate. Align and rotate in screws (E) into surface until securely tightened. (Screwdriver not provided). Place canopy cover back on top.

### 2. Inserting card reader into holder:





1B. Removing lining from both sides of sticker adhesive (B). Adhese one side to the bottom of the mounting plate as illustrated and the other side to the surface of the desired mounting location. Press down firmly to securely attach.

### Tilt & Swivel Adjustability