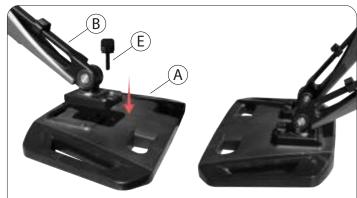

#### 2. Attaching Articulating Arms to Base

2A. Slide the articulating arm into the dedicated mount location on the base. Rotate in screw until moderately tightened with your hand, no extra tools needed. Repeat to the other side.