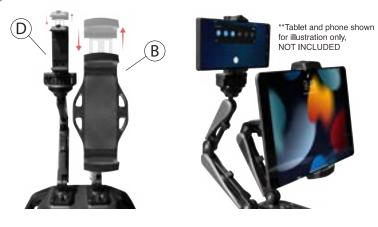

## 3. Attaching Device to Holder

3A. Use both hands to extend the holders. Make sure that your device size is compatible with each of the holder.