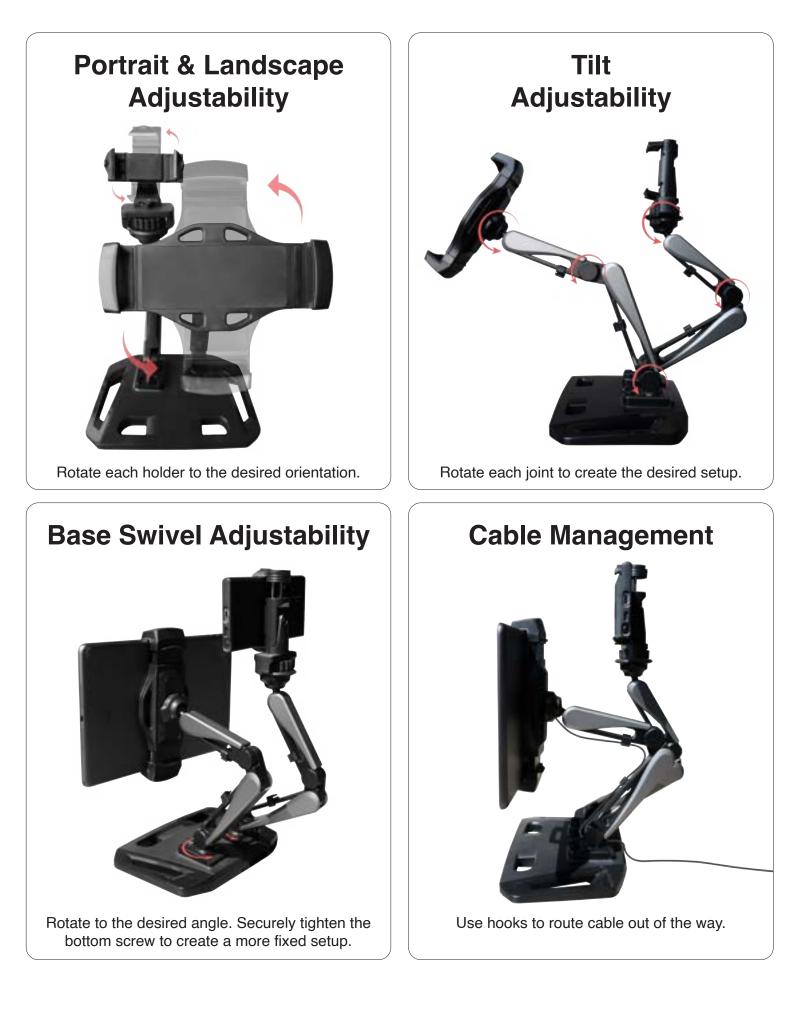

# **Universal Tablet and Phone Adjustable Desk Mount**



## **INSTALLATION:**

#### 1. Attaching Phone Holder to Articulating Arm



## 3. Attaching Device to Holder



3A. Use both hands to extend the holders. Make sure that your device size is compatible with each of the holder.

#### 2. Attaching Articulating Arms to Base



2A. Slide the articulating arm into the dedicated mount location on the base. Rotate in screw until moderately tightened with your hand, no extra tools needed. Repeat to the other side.

### Optional. Attaching Adhesive Pads



3B. Insert your device inside the holder and release it to contract it.

36 Taaffe Place Brooklyn, NY 11205

(718) 963–9845