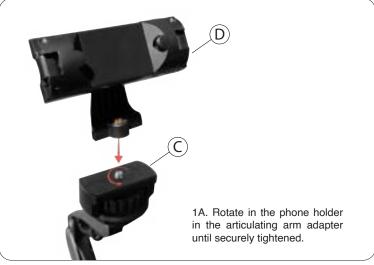

# **Universal Tablet and Phone Adjustable Desk Mount**



## **INSTALLATION:**

#### 1. Attaching Phone Holder to Articulating Arm



## 3. Attaching Device to Holder



3A. Use both hands to extend the holders. Make sure that your device size is compatible with each of the holder.

#### 2. Attaching Articulating Arms to Base



2A. Slide the articulating arm into the dedicated mount location on the base. Rotate in screw until moderately tightened with your hand, no extra tools needed. Repeat to the other side.

### Optional. Attaching Adhesive Pads



3B. Insert your device inside the holder and release it to contract it.

36 Taaffe Place Brooklyn, NY 11205

(718) 963–9845