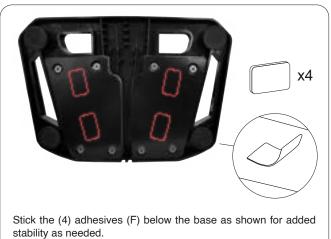

### Optional. Attaching Adhesive Pads

3B. Insert your device inside the holder and release it to contract it.

36 Taaffe Place Brooklyn, NY 11205

(718) 963–9845