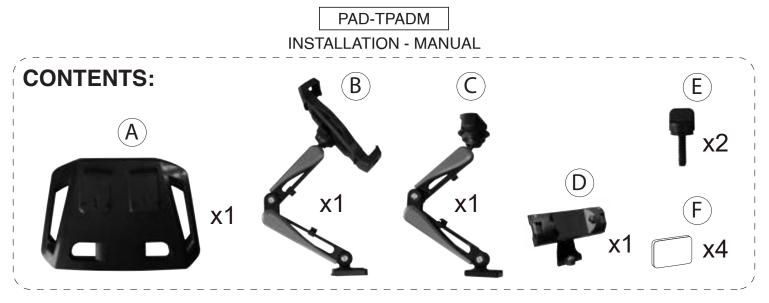

# **Universal Tablet and Phone Adjustable Desk Mount**



## **INSTALLATION:**

#### 1. Attaching Phone Holder to Articulating Arm



## 3. Attaching Device to Holder



3A. Use both hands to extend the holders. Make sure that your device size is compatible with each of the holder.

#### 2. Attaching Articulating Arms to Base



2A. Slide the articulating arm into the dedicated mount location on the base. Rotate in screw until moderately tightened with your hand, no extra tools needed. Repeat to the other side.

### Optional. Attaching Adhesive Pads



3B. Insert your device inside the holder and release it to contract it.

36 Taaffe Place Brooklyn, NY 11205

(718) 963–9845