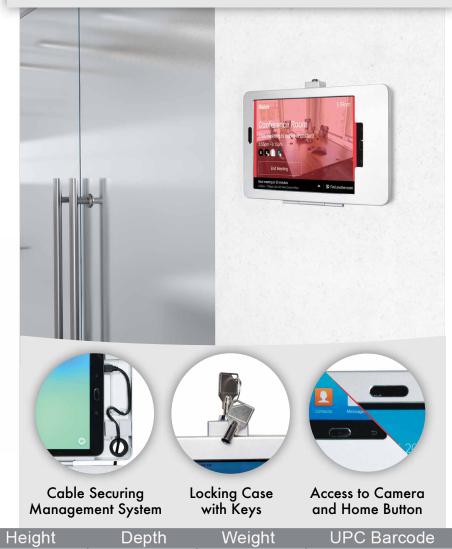

#### Features:

• Enclosure allows full access to charge port, home and volume buttons, and front camera

- · Mounts nearly flush to wall with included hardware
- · Hinged faceplate locks in place with key
- · Interior cushioning protects tablet from scratches

• Charge cable management system, with interior wrapping posts and rubber-protected rear cutout

• Compatible with Galaxy Tab A 9.7", Galaxy Tab S2 9.7", and Galaxy Tab S3 9.7"

## Security Wall Enclosure

This simple, functional wall enclosure brings security and ease of use to your Galaxy Tab. Perfect for classrooms, conference rooms, or doctors' offices, this wall-mounted case is designed to cradle and protect your tablet while still allowing full access to its charge port, home and volume buttons, and front camera. The sleek, aluminum enclosure mounts nearly flush to the wall with a set of included hardware. The hinged faceplate locks into place with a lock and key security mechanism, protecting your tablet from theft. Your tablet sits snug inside the enclosure, padded and protected by scratch-protective interior cushioning. The case enclosure accommodates clean charge cable threading with a scratch-protective rubber cutout at the rear, plus dedicated interior space and wrapping posts for managing slack and preventing accidental cable removal.