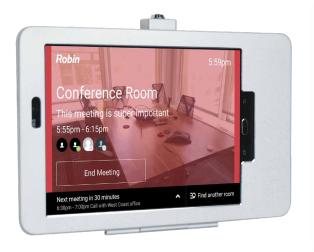

#### Features:

• Enclosure allows full access to charge port, home and volume buttons, and front camera

- · Mounts nearly flush to wall with included hardware
- · Hinged faceplate locks in place with key
- · Interior cushioning protects tablet from scratches

## Security Wall Enclosure

This simple, functional wall enclosure brings security and ease of use to your Galaxy Tab. Perfect for classrooms, conference rooms, or doctors' offices, this wall-mounted case is designed to cradle and protect your tablet while still allowing full access to its charge port, home and volume buttons, and front camera. The sleek, aluminum enclosure mounts nearly flush to the wall with a set of included hardware. The hinged faceplate locks into place with a lock and key security mechanism, protecting your tablet from theft. Your tablet sits snug inside the enclosure, padded and protected by scratch-protective interior cushioning. The case enclosure accommodates clean charge cable threading with a scratch-protective rubber cutout at the rear, plus dedicated interior space and wrapping posts for managing slack and preventing accidental cable removal.