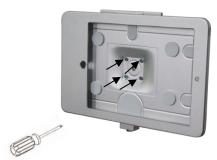

#### Using the bracket:

1) Use a pencil to mark mounting locations and drill 4 holes in wall. Use a hammer or mallet to install wall anchors.

2) Align the hole on the bracket and use a screwdriver and screws to install mount into wall anchors. At last, Stick the EVA pad on the middle of the bracket.