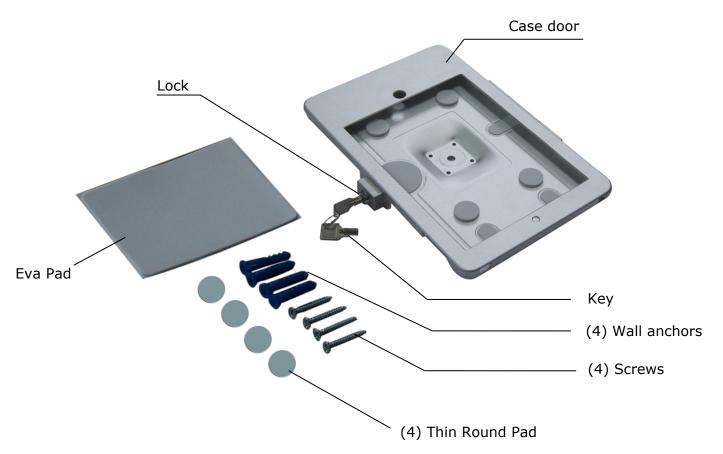

## **Security Wall Enclosure**

for iPad(2017), iPad Air, and iPad Pro 9.7

#### **INSTRUCTION MANUAL**

# **PAD-SWE**

Please follow the guidelines and instructions as laid out in this instruction manual.



### **Package Contents**



#### Using the bracket:

1) Use a pencil to mark mounting locations and drill 4 holes in wall. Use a hammer or mallet to install wall anchors.

2) Align the hole on the bracket and use a screwdriver and screws to install mount into wall anchors. At last, Stick the EVA pad on the middle of the bracket.





3) Use the key to unlock the iPad enclosure, and then open the Case door.







4) Insert your iPad into the enclosure ad hold it firmly in place and close and lock the enclosure by pushing in the lock button. \*Can be installed left, right, or vertically.









ment as shown in the picture