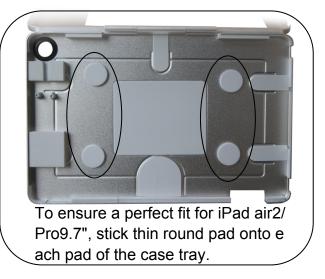

017), iPad Air, and iPad Pro 9.7

#### **INSTRUCTION MANUAL**

# **PAD-SWE**

Please follow the guidelines and instructions as laid out in this instruction manual.



### **Package Contents**



#### Using the bracket:

1) Use a pencil to mark mounting locations and drill 4 holes in wall. Use a hammer or mallet to install wall anchors.

2) Align the hole on the bracket and use a screwdriver and screws to install mount into wall anchors. At last, Stick the EVA pad on the middle of the bracket.





3) Use the key to unlock the iPad enclosure, and then open the Case door.







4) Insert your iPad into the enclosure ad hold it firmly in place and close and lock the enclosure by pushing in the lock button. \*Can be installed left, right, or vertically.









ment as shown in the picture