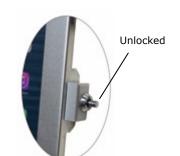

3) Use the key to unlock the iPad enclosure, and then open the Case door.

4) Insert your iPad into the enclosure ad hold it firmly in place and close and lock the enclosure by pushing in the lock button. \*Can be installed left, right, or vertically.