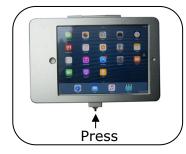

3) Use the key to unlock the iPad enclosure, and then open the Case door.

4) Insert your iPad into the enclosure ad hold it firmly in place and close and lock the enclosure by pushing in the lock button. \*Can be installed left, right, or vertically.