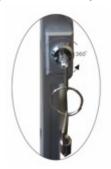

3) Use the key to unlock the iPad enclosure, and then open the Case door.

4) Insert your iPad into the enclosure ad hold it firmly in place and close and lock the enclosure by pushing in the lock button. \*Can be installed left, right, or vertically.