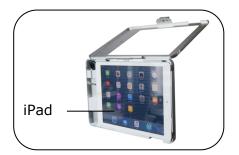

3) Use the key to unlock the iPad enclosure, and then open the Case door.

4) Insert your iPad into the enclosure ad hold it firmly in place and close and lock the enclosure by pushing in the lock button. \*Can be installed left, right, or vertically.