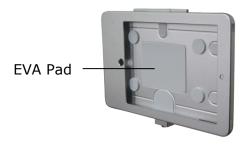

#### Using the bracket:

1) Use a pencil to mark mounting locations and drill 4 holes in wall. Use a hammer or mallet to install wall anchors.

2) Align the hole on the bracket and use a screwdriver and screws to install mount into wall anchors. At last, Stick the EVA pad on the middle of the bracket.