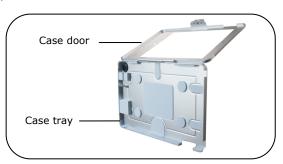

3) Use the key to unlock the iPad enclosure, and then open the Case door.

4) Insert your iPad into the enclosure ad hold it firmly in place and close and lock the enclosure by pushing in the lock button. \*Can be installed left, right, or vertically.