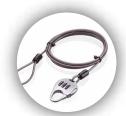

### Suction Mount Stand with Theft Deterrent Lock

Protect your device using CTA Digital's Suction Mount Stand with Theft Deterrent Lock for Tablets and Smartphones. This anti-theft mount firmly attaches to the back of a tablet or phone on one end and to another smooth surface on the other end for extra resistance with ultra strong suction on both sides. The stand can then be locked around any secure object with the included steel-core combination cable lock. The 3-dial combination cable lock attaches over the suction locking lever so that the suction force cannot be released and works as a very effective theft deterrent, ideal for offices, dorms, coffee shops and other shared spaces. The suction mount attaches to desks and most smooth or nonporous walls and can be conveniently positioned with the adjustable stand to comfortably watch videos or enjoy apps anywhere. So enjoy added security and utility with CTA's Suction Mount Stand with Theft Deterrent Lock for Tablets and Smartphones.

#### Features Include:

- Double-sided ultra strong suction mount attaches to most smooth surfaces
- · Comfortably watch videos or use apps with the adjustable stand
- · Securely lock with included combination cable lock
- Resettable 3-dial lock combination
- · Includes smooth mounting disc with adhesive plate
- Light and portable design

#### **Specifications:**

- Suction Diameter: 2.625
- · Combination Cable Lock Length: 70"
- · Materials: ABS, nylon and rubber plastic
- Attach to desks, tables, walls (glass, tiles, stainless steel, acrylic boards and most other smooth or nonporous surfaces)

#### Package Includes:

- (1) Suction Mount Stand
- (1) Combination Cable Lock
- (1) Adhesive Mounting Disc

Easily adjusts for horizontal or vertical views