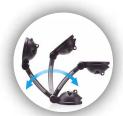

### Suction Mount Stand with Theft Deterrent Lock

Protect your device using CTA Digital's Suction Mount Stand with Theft Deterrent Lock for Tablets and Smartphones. This anti-theft mount firmly attaches to the back of a tablet or phone on one end and to another smooth surface on the other end for extra resistance with ultra strong suction on both sides. The stand can then be locked around any secure object with the included steel-core combination cable lock. The 3-dial combination cable lock attaches over the suction locking lever so that the suction force cannot be released and works as a very effective theft deterrent, ideal for offices, dorms, coffee shops and other shared spaces. The suction mount attaches to desks and most smooth or nonporous walls and can be conveniently positioned with the adjustable stand to comfortably watch videos or enjoy apps anywhere. So enjoy added security and utility with CTA's Suction Mount Stand with Theft Deterrent Lock for Tablets and Smartphones.

#### Features Include:

- Double-sided ultra strong suction mount attaches to most smooth surfaces
- · Comfortably watch videos or use apps with the adjustable stand
- · Securely lock with included combination cable lock
- Resettable 3-dial lock combination
- · Includes smooth mounting disc with adhesive plate
- Light and portable design

#### Package Includes:

- (1) Suction Mount Stand
- (1) Combination Cable Lock
- (1) Adhesive Mounting Disc

Easily adjusts for horizontal or vertical views