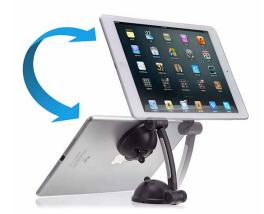

#### Package Includes:

- (1) Suction Mount Stand
- (1) Combination Cable Lock
- (1) Adhesive Mounting Disc

Easily adjusts for horizontal or vertical views