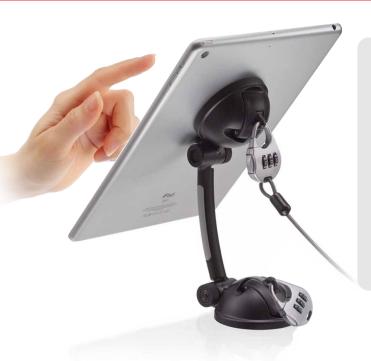

### Suction Mount Stand with Theft Deterrent Lock

Protect your device using CTA Digital's Suction Mount Stand with Theft Deterrent Lock for Tablets and Smartphones. This anti-theft mount firmly attaches to the back of a tablet or phone on one end and to another smooth surface on the other end for extra resistance with ultra strong suction on both sides. The stand can then be locked around any secure object with the included steel-core combination cable lock. The 3-dial combination cable lock attaches over the suction locking lever so that the suction force cannot be released and works as a very effective theft deterrent, ideal for offices, dorms, coffee shops and other shared spaces. The suction mount attaches to desks and most smooth or nonporous walls and can be conveniently positioned with the adjustable stand to comfortably watch videos or enjoy apps anywhere. So enjoy added security and utility with CTA's Suction Mount Stand with Theft Deterrent Lock for Tablets and Smartphones.

#### Features Include:

- Double-sided ultra strong suction mount attaches to most smooth surfaces
- · Comfortably watch videos or use apps with the adjustable stand
- · Securely lock with included combination cable lock
- Resettable 3-dial lock combination
- · Includes smooth mounting disc with adhesive plate
- Light and portable design

#### **Specifications:**

- Suction Diameter: 2.625
- · Combination Cable Lock Length: 70"
- · Materials: ABS, nylon and rubber plastic
- Attach to desks, tables, walls (glass, tiles, stainless steel, acrylic boards and most other smooth or nonporous surfaces)