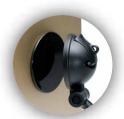

### Suction Mount Stand with Theft Deterrent Lock

Protect your device using CTA Digital's Suction Mount Stand with Theft Deterrent Lock for Tablets and Smartphones. This anti-theft mount firmly attaches to the back of a tablet or phone on one end and to another smooth surface on the other end for extra resistance with ultra strong suction on both sides. The stand can then be locked around any secure object with the included steel-core combination cable lock. The 3-dial combination cable lock attaches over the suction locking lever so that the suction force cannot be released and works as a very effective theft deterrent, ideal for offices, dorms, coffee shops and other shared spaces. The suction mount attaches to desks and most smooth or nonporous walls and can be conveniently positioned with the adjustable stand to comfortably watch videos or enjoy apps anywhere. So enjoy added security and utility with CTA's Suction Mount Stand with Theft Deterrent Lock for Tablets and Smartphones.

#### **Specifications:**

- Suction Diameter: 2.625
- · Combination Cable Lock Length: 70"
- · Materials: ABS, nylon and rubber plastic
- Attach to desks, tables, walls (glass, tiles, stainless steel, acrylic boards and most other smooth or nonporous surfaces)