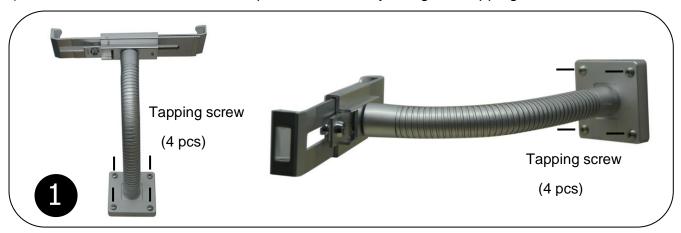

## How to use the bracket:

1) Mounted the stand on the desktop or on the wall by using four tapping screws.

- 2) Adjust the holder position and let it on the horizontal position.
- 3) Put the Tablet PC into the holder vertically, adjust the movable clamping jaw to clamp the Tablet PC in the diagonal direction.