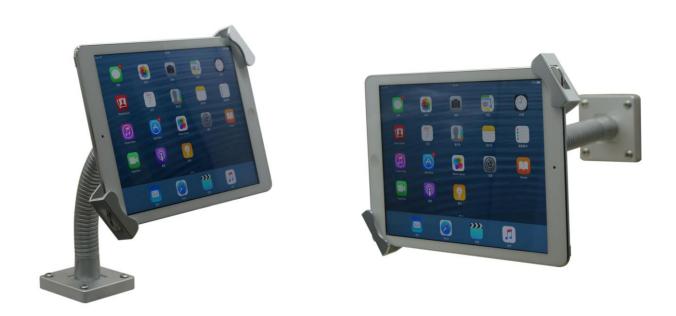

## PRODUCT MANUAL

Product Name: Tablet PC Bracket - Mounted - on Desktop or wall model

Product Number: BR24007Q

## How to use the bracket:

1) Mounted the stand on the desktop or on the wall by using four tapping screws.

- 2) Adjust the holder position and let it on the horizontal position.
- 3) Put the Tablet PC into the holder vertically, adjust the movable clamping jaw to clamp the Tablet PC in the diagonal direction.