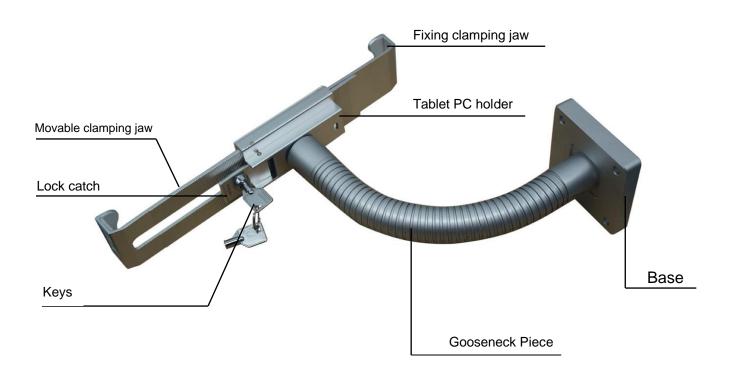

## Package Contents

## How to use the bracket:

1) Mounted the stand on the desktop or on the wall by using four tapping screws.

- 2) Adjust the holder position and let it on the horizontal position.
- 3) Put the Tablet PC into the holder vertically, adjust the movable clamping jaw to clamp the Tablet PC in the diagonal direction.

- 4) Push the lock catch on the holder back to catch the movable clamping jaw after the Tablet PC is clamped by the jaw and then turn the key to lock it.
- 5) To avoid the Tablet PC dropping, please make sure the Tablet PC has been clamped securely before adjust the angle you need.