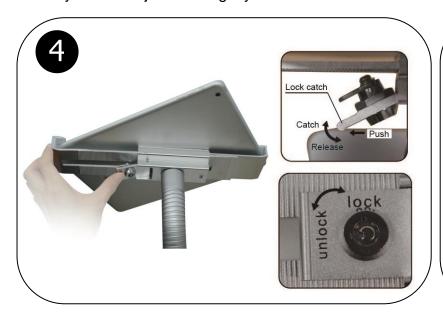

- 4) Push the lock catch on the holder back to catch the movable clamping jaw after the Tablet PC is clamped by the jaw and then turn the key to lock it.
- 5) To avoid the Tablet PC dropping, please make sure the Tablet PC has been clamped securely before adjust the angle you need.