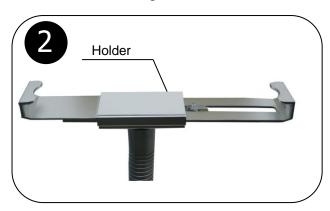

## How to use the bracket:

1) Mounted the stand on the desktop or on the wall by using four tapping screws.

- 2) Adjust the holder position and let it on the horizontal position.
- 3) Put the Tablet PC into the holder vertically, adjust the movable clamping jaw to clamp the Tablet PC in the diagonal direction.