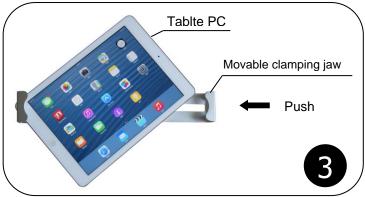

## How to use the bracket:

1) Mounted the stand on the desktop or on the wall by using four tapping screws.

- 2) Adjust the holder position and let it on the horizontal position.
- 3) Put the Tablet PC into the holder vertically, adjust the movable clamping jaw to clamp the Tablet PC in the diagonal direction.