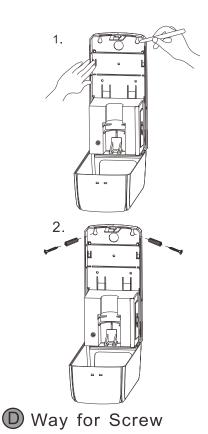

# Premium Locking Floor Stand Kiosk with Graphic Slot (Black/White)

**INSTRUCTION MANUAL** 

ADD-PARAFS2/ADD-PARAFS2W



### Installing body with base







### Setting up graphic panel and cable management



### **Installing PAD-PARAW/PARAWW enclosure onto ADD-PARAFS2/FS2W**











## Single & Double Enclosure Holder for ADD-PARAFS/ADD-PARAFS2W (Black/White)

#### **INSTRUCTION MANUAL**













## PARAF2 - Soap Dispenser Holder (Black/White)

**INSTRUCTION MANUAL** 

ADD-P2SPB / ADD-P2SPW













### **Automatic Hand Sanitizer Dispenser**

### **INSTRUCTION MANUAL**

#### **ADD-AUTOSP**



- \* we have different shape but same installation.
- A Packing List



### (B) Part Name



- \* keep away from sunshine and humid place
- C Height from Floor/Table





\* The Standard Packing is not including and Batteries

\* The standard Packing is not including Double-sided adhesive and Silicone sealant

(E) Install Batteries

Installation with Adhesive Backing (no screws)