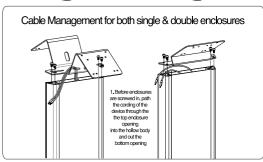

# Premium Locking Floor Stand Kiosk with Graphic Slot (Black/White)

**INSTRUCTION MANUAL** 

ADD-PARAFS2/ADD-PARAFS2W



### Installing body with base







### Setting up graphic panel and cable management



### **Installing PAD-PARAW/PARAWW enclosure onto ADD-PARAFS2/FS2W**











## Single & Double Enclosure Holder for ADD-PARAFS/ADD-PARAFS2W (Black/White)

#### **INSTRUCTION MANUAL**













## PARAF2 - Soap Dispenser Holder (Black/White)

**INSTRUCTION MANUAL** 

ADD-P2SPB / ADD-P2SPW













### **Automatic Hand Sanitizer Dispenser**

### **INSTRUCTION MANUAL**

#### **ADD-AUTOSP**



- \* we have different shape but same installation.
- A Packing List



### (B) Part Name



- \* keep away from sunshine and humid place
- C Height from Floor/Table





\* The Standard Packing is not including and Batteries

\* The standard Packing is not including Double-sided adhesive and Silicone sealant

(E) Install Batteries

Installation with Adhesive Backing (no screws)