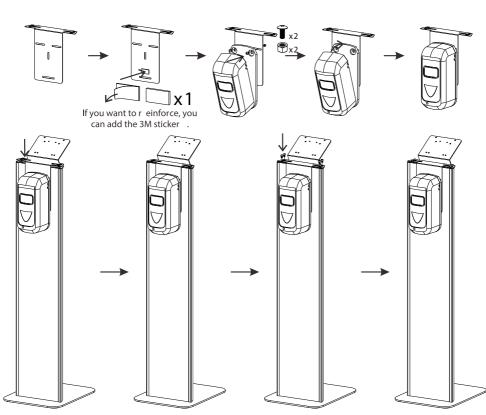

### Installing body with base

### Setting up graphic panel and cable management

### **Installing PAD-PARAW/PARAWW enclosure onto ADD-PARAFS2/FS2W**