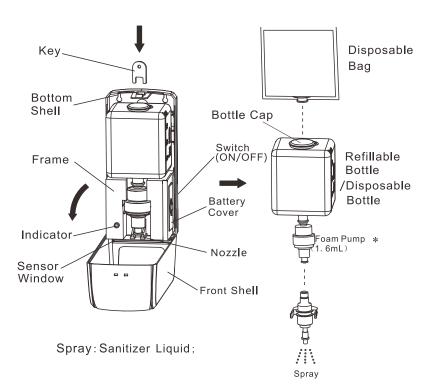

### (B) Part Name

- \* keep away from sunshine and humid place
- C Height from Floor/Table

\* The Standard Packing is not including and Batteries

\* The standard Packing is not including Double-sided adhesive and Silicone sealant