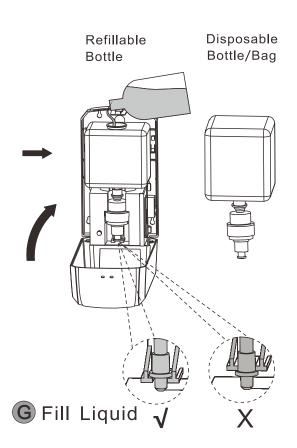

#### **ADD-AUTOSP**

- \* we have different shape but same installation.
- A Packing List

### (B) Part Name

- \* keep away from sunshine and humid place
- C Height from Floor/Table

\* The Standard Packing is not including and Batteries

\* The standard Packing is not including Double-sided adhesive and Silicone sealant