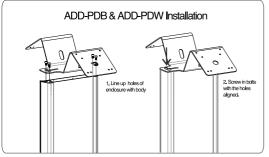

# Premium Locking Floor Stand Kiosk with Graphic Slot (Black/White)

**INSTRUCTION MANUAL** 

ADD-PARAFS2/ADD-PARAFS2W



### Installing body with base







### Setting up graphic panel and cable management



### **Installing PAD-PARAW/PARAWW enclosure onto ADD-PARAFS2/FS2W**











## Single & Double Enclosure Holder for ADD-PARAFS/ADD-PARAFS2W (Black/White)

#### **INSTRUCTION MANUAL**













## PARAF2 - Soap Dispenser Holder (Black/White)

**INSTRUCTION MANUAL** 

ADD-P2SPB / ADD-P2SPW













### **Automatic Hand Sanitizer Dispenser**

### **INSTRUCTION MANUAL**

#### **ADD-AUTOSP**



- \* we have different shape but same installation.
- A Packing List



### (B) Part Name



- \* keep away from sunshine and humid place
- C Height from Floor/Table





\* The Standard Packing is not including and Batteries

\* The standard Packing is not including Double-sided adhesive and Silicone sealant

(E) Install Batteries

Installation with Adhesive Backing (no screws)