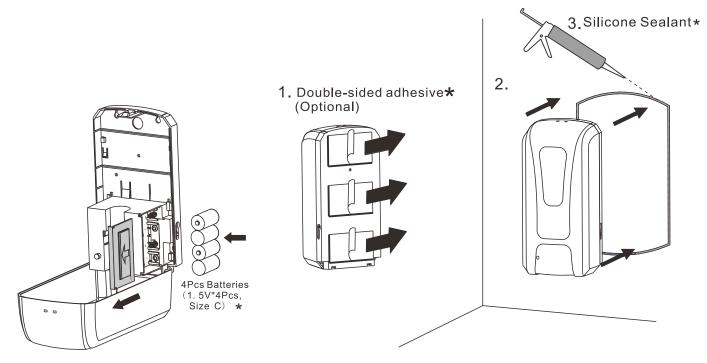

#### **ADD-AUTOSP**

- \* we have different shape but same installation.
- A Packing List

### (B) Part Name

- \* keep away from sunshine and humid place
- C Height from Floor/Table

\* The Standard Packing is not including and Batteries

\* The standard Packing is not including Double-sided adhesive and Silicone sealant

(E) Install Batteries

Installation with Adhesive Backing (no screws)