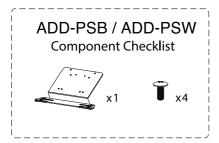

# Premium Locking Floor Stand Kiosk with Graphic Slot (Black/White)

**INSTRUCTION MANUAL** 

ADD-PARAFS2/ADD-PARAFS2W



### Installing body with base







### Setting up graphic panel and cable management



### **Installing PAD-PARAW/PARAWW enclosure onto ADD-PARAFS2/FS2W**











## Single & Double Enclosure Holder for ADD-PARAFS/ADD-PARAFS2W (Black/White)

#### **INSTRUCTION MANUAL**













## PARAF2 - Soap Dispenser Holder (Black/White)

**INSTRUCTION MANUAL** 

ADD-P2SPB / ADD-P2SPW













### **Automatic Hand Sanitizer Dispenser**

### **INSTRUCTION MANUAL**

#### **ADD-AUTOSP**



- \* we have different shape but same installation.
- A Packing List



### (B) Part Name



- \* keep away from sunshine and humid place
- C Height from Floor/Table





\* The Standard Packing is not including and Batteries

\* The standard Packing is not including Double-sided adhesive and Silicone sealant

(E) Install Batteries

Installation with Adhesive Backing (no screws)