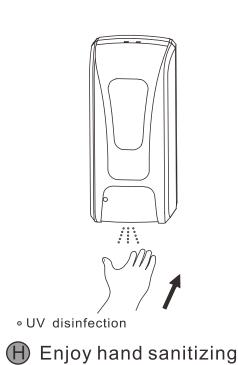

#### **ADD-AUTOSP**

- \* we have different shape but same installation.
- A Packing List

### (B) Part Name

- \* keep away from sunshine and humid place
- C Height from Floor/Table

\* The Standard Packing is not including and Batteries

\* The standard Packing is not including Double-sided adhesive and Silicone sealant