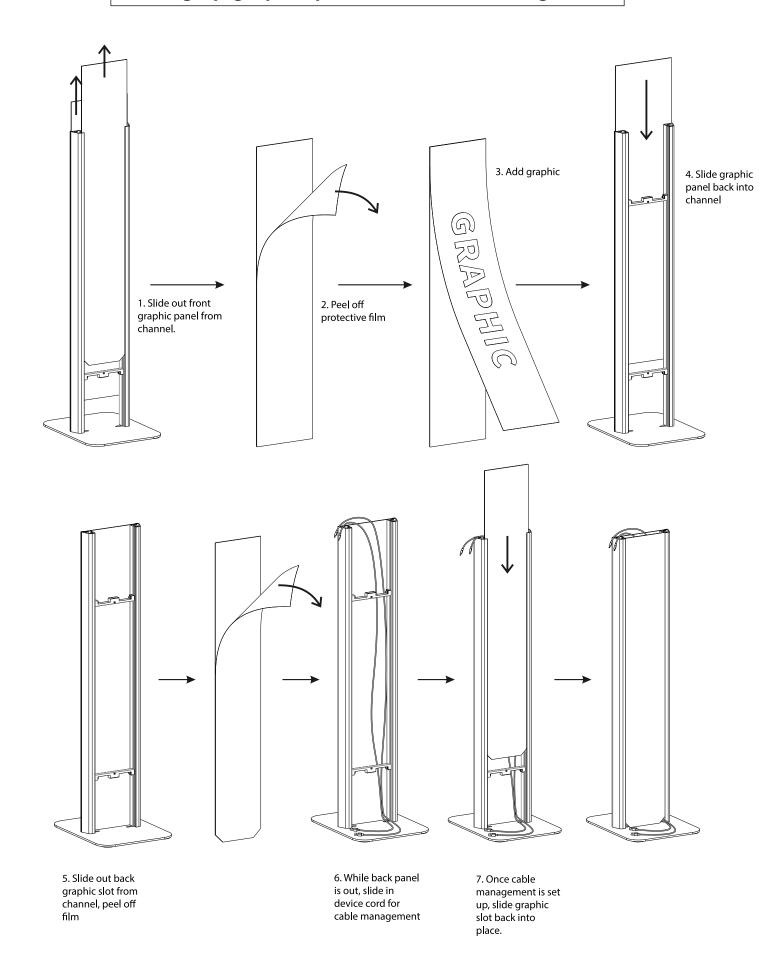

# Premium Locking Floor Stand Kiosk with Graphic Slot (Black/White)

**INSTRUCTION MANUAL** 

ADD-PARAFS2/ADD-PARAFS2W



### Installing body with base







### Setting up graphic panel and cable management



### **Installing PAD-PARAW/PARAWW enclosure onto ADD-PARAFS2/FS2W**











## Single & Double Enclosure Holder for ADD-PARAFS/ADD-PARAFS2W (Black/White)

#### **INSTRUCTION MANUAL**













## PARAF2 - Soap Dispenser Holder (Black/White)

**INSTRUCTION MANUAL** 

ADD-P2SPB / ADD-P2SPW













### **Automatic Hand Sanitizer Dispenser**

### **INSTRUCTION MANUAL**

#### **ADD-AUTOSP**



- \* we have different shape but same installation.
- A Packing List



### (B) Part Name



- \* keep away from sunshine and humid place
- C Height from Floor/Table





\* The Standard Packing is not including and Batteries

\* The standard Packing is not including Double-sided adhesive and Silicone sealant

(E) Install Batteries

Installation with Adhesive Backing (no screws)