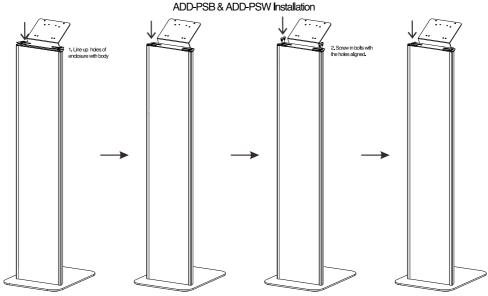

# Premium Locking Floor Stand Kiosk with Graphic Slot (Black/White)

**INSTRUCTION MANUAL** 

ADD-PARAFS2/ADD-PARAFS2W



### Installing body with base







### Setting up graphic panel and cable management



### **Installing PAD-PARAW/PARAWW enclosure onto ADD-PARAFS2/FS2W**











## Single & Double Enclosure Holder for ADD-PARAFS/ADD-PARAFS2W (Black/White)

#### **INSTRUCTION MANUAL**













## PARAF2 - Soap Dispenser Holder (Black/White)

**INSTRUCTION MANUAL** 

ADD-P2SPB / ADD-P2SPW













### **Automatic Hand Sanitizer Dispenser**

### **INSTRUCTION MANUAL**

#### **ADD-AUTOSP**



- \* we have different shape but same installation.
- A Packing List



### (B) Part Name



- \* keep away from sunshine and humid place
- C Height from Floor/Table





\* The Standard Packing is not including and Batteries

\* The standard Packing is not including Double-sided adhesive and Silicone sealant

(E) Install Batteries

Installation with Adhesive Backing (no screws)