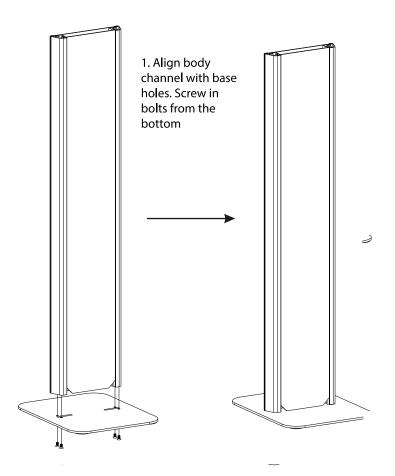

# Premium Locking Floor Stand Kiosk with Graphic Slot (Black/White)

**INSTRUCTION MANUAL** 

ADD-PARAFS2/ADD-PARAFS2W



### Installing body with base







### Setting up graphic panel and cable management



### **Installing PAD-PARAW/PARAWW enclosure onto ADD-PARAFS2/FS2W**











## Single & Double Enclosure Holder for ADD-PARAFS/ADD-PARAFS2W (Black/White)

#### **INSTRUCTION MANUAL**













## PARAF2 - Soap Dispenser Holder (Black/White)

**INSTRUCTION MANUAL** 

ADD-P2SPB / ADD-P2SPW













### **Automatic Hand Sanitizer Dispenser**

### **INSTRUCTION MANUAL**

#### **ADD-AUTOSP**



- \* we have different shape but same installation.
- A Packing List



### (B) Part Name



- \* keep away from sunshine and humid place
- C Height from Floor/Table





\* The Standard Packing is not including and Batteries

\* The standard Packing is not including Double-sided adhesive and Silicone sealant

(E) Install Batteries

Ins