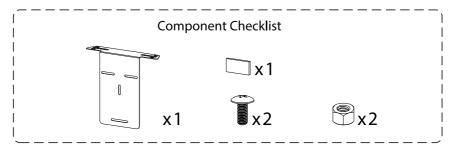

# Premium Locking Floor Stand Kiosk with Graphic Slot (Black/White)

**INSTRUCTION MANUAL** 

ADD-PARAFS2/ADD-PARAFS2W



### Installing body with base







### Setting up graphic panel and cable management



### **Installing PAD-PARAW/PARAWW enclosure onto ADD-PARAFS2/FS2W**











## Single & Double Enclosure Holder for ADD-PARAFS/ADD-PARAFS2W (Black/White)

#### **INSTRUCTION MANUAL**













## PARAF2 - Soap Dispenser Holder (Black/White)

**INSTRUCTION MANUAL** 

ADD-P2SPB / ADD-P2SPW













### **Automatic Hand Sanitizer Dispenser**

### **INSTRUCTION MANUAL**

#### **ADD-AUTOSP**



- \* we have different shape but same installation.
- A Packing List



### (B) Part Name



- \* keep away from sunshine and humid place
- C Height from Floor/Table





\* The Standard Packing is not including and Batteries

\* The standard Packing is not including Double-sided adhesive and Silicone sealant

(E) Install Batteries

Installation with Adhesive Backing (no screws)