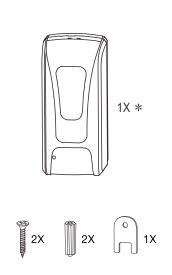

#### **ADD-AUTOSP**

- \* we have different shape but same installation.
- A Packing List

### (B) Part Name

- \* keep away from sunshine and humid place
- C Height from Floor/Table

\* The Standard Packing is not including and Batteries

\* The standard Packing is not including Double-sided adhesive and Silicone sealant