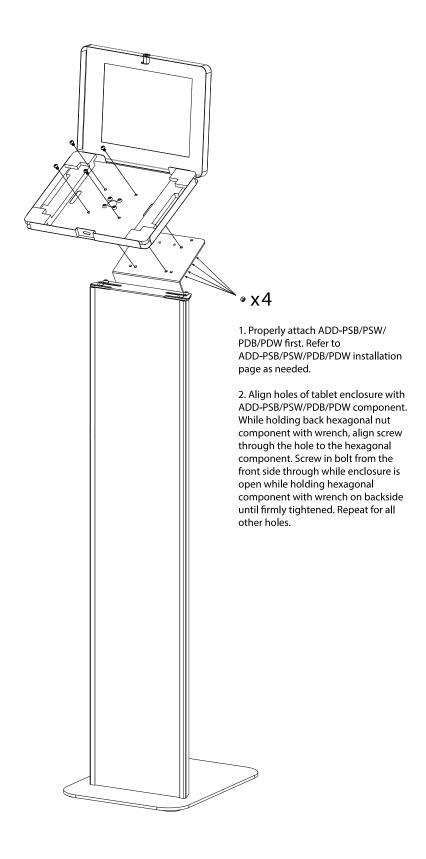

# Premium Locking Floor Stand Kiosk with Graphic Slot (Black/White)

**INSTRUCTION MANUAL** 

ADD-PARAFS2/ADD-PARAFS2W



### Installing body with base







### Setting up graphic panel and cable management



### **Installing PAD-PARAW/PARAWW enclosure onto ADD-PARAFS2/FS2W**











## Single & Double Enclosure Holder for ADD-PARAFS/ADD-PARAFS2W (Black/White)

#### **INSTRUCTION MANUAL**













## PARAF2 - Soap Dispenser Holder (Black/White)

**INSTRUCTION MANUAL** 

ADD-P2SPB / ADD-P2SPW













### **Automatic Hand Sanitizer Dispenser**

### **INSTRUCTION MANUAL**

#### **ADD-AUTOSP**



- \* we have different shape but same installation.
- A Packing List



### (B) Part Name



- \* keep away from sunshine and humid place
- C Height from Floor/Table





\* The Standard Packing is not including and Batteries

\* The standard Packing is not including Double-sided adhesive and Silicone sealant

(E) Install Batteries

Installation with Adhesive Backing (no screws)