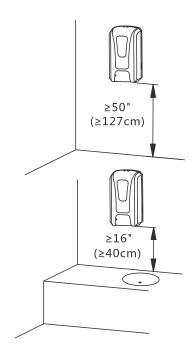

### (B) Part Name

- \* keep away from sunshine and humid place
- C Height from Floor/Table

\* The Standard Packing is not including and Batteries

\* The standard Packing is not including Double-sided adhesive and Silicone sealant