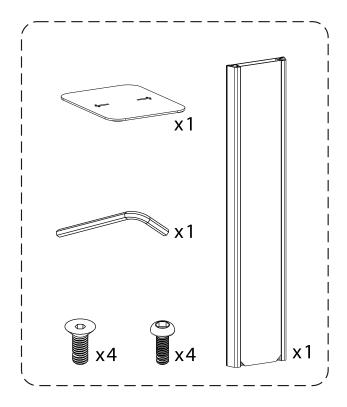

# Premium Locking Floor Stand Kiosk with Graphic Slot (Black/White)

**INSTRUCTION MANUAL** 

ADD-PARAFS2/ADD-PARAFS2W