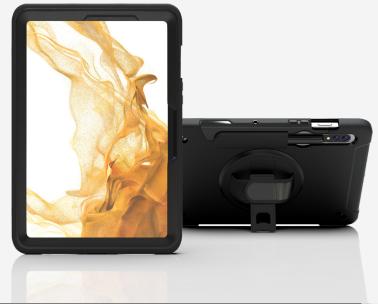

### Protective Case with Built-in 360° Rotatable Grip Kickstand & Pen Slot

This protective tablet case keeps your Samsung tablet shielded from collisions and falls. Its durable, rugged frame gives you heavy-duty impact shielding without compromising on usability. An additional silicone jacket offers further protection for your device. The case is designed to allow full access to the device's ports, buttons, and jacks. This case is also outfitted with a resizable hand strap, plus a rotating 360 degree grip ring, giving you a comfortable handheld solution in portrait and landscape orientations. Also included is a foldout kickstand for fast, easy tabletop display options.

#### Features:

- Includes: 1 protective case
- CTA Digital's Protective Case with Built-In 360-Degree Rotatable Grip Kickstand creates a protected digital workspace for S7+, S8+, and S7 FE tablets.
- Impact resistant hard case shields tablet from drops, falls, and collisions
- Outer silicone jacket offers additional protection
- Full access to ports, buttons, and jacks
- 360-degree rotating handgrip with comfortable, resizable hand strap
- Fold-out kickstand gives fast tabletop displays
- Compatible with S7+, S8+, and S7 FE.

## Package includes:

(1) Protective Case

Protective Shielding

Rotating Kickstand

Resizable Hand Strap

Pocket

|           | Quantity | Width | Height | Depth | Weight | UPC Barcode    |
|-----------|----------|-------|--------|-------|--------|----------------|
| Packaging |          |       |        |       |        | 656777022860   |
| Master    |          |       |        |       |        | 10656777022867 |