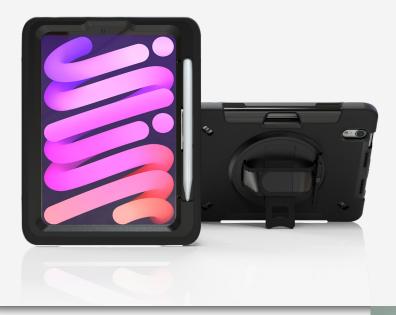

## Protective Case with Built-in 360° Rotatable Grip Kickstand for iPad Mini 6

This protective tablet case keeps your iPad Mini 6 shielded from collisions and falls. Its frame gives the heavy-duty impact shielding needed for on-the-go use. The rugged case has been designed specifically for the iPad Mini6, and allows access to all ports and buttons as well as a built-in Apple Pencil holder (Pencil not included) with an easy pencil release button. It's outfitted with not only a resizable hand strap, but also, a rotating 360-degree grip ring, giving you a comfortable handheld solution in portrait and landscape orientations. Also included is a clever foldout kickstand for fast, easy tabletop display options as well as a carry strap to comfortably take your tablet around.

#### Features:

- Impact resistant hard case shields iPad Mini 6 from drops, falls and collisions
- Case & Screen Protector can be cleaned with sanitizing wipes
- Full access to ports, buttons, and jacks
- The case has a built-in Apple Pencil holder (Pencil not included)
- 360-degree rotating hand-grip with comfortable, resizable hand strap
- Fold-out kickstand gives fast tabletop displays
- Compatible with iPad Mini Generation 6