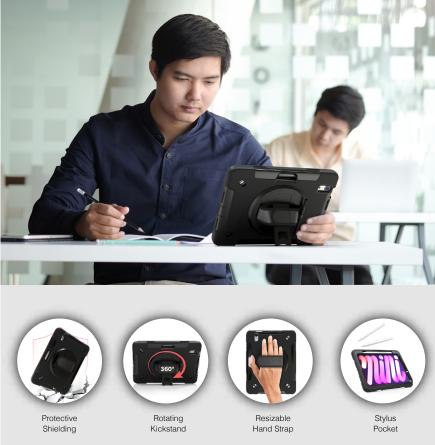

## Protective Case with Built-in 360° Rotatable Grip Kickstand for iPad Mini 6

This protective tablet case keeps your iPad Mini 6 shielded from collisions and falls. Its frame gives the heavy-duty impact shielding needed for on-the-go use. The rugged case has been designed specifically for the iPad Mini6, and allows access to all ports and buttons as well as a built-in Apple Pencil holder (Pencil not included) with an easy pencil release button. It's outfitted with not only a resizable hand strap, but also, a rotating 360-degree grip ring, giving you a comfortable handheld solution in portrait and landscape orientations. Also included is a clever foldout kickstand for fast, easy tabletop display options as well as a carry strap to comfortably take your tablet around.

#### Features:

- Impact resistant hard case shields iPad Mini 6 from drops, falls and collisions
- Case & Screen Protector can be cleaned with sanitizing wipes
- Full access to ports, buttons, and jacks
- The case has a built-in Apple Pencil holder (Pencil not included)
- 360-degree rotating hand-grip with comfortable, resizable hand strap
- Fold-out kickstand gives fast tabletop displays
- Compatible with iPad Mini Generation 6