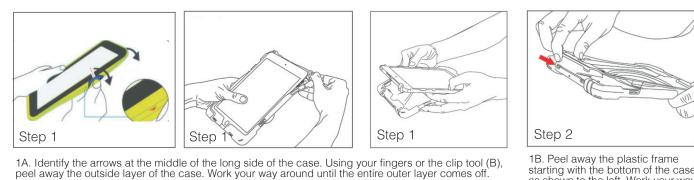

### 1. How to insert tablet into case

starting with the bottom of the case as shown to the left. Work your way around the perimeter, unclipping the frame until they can be easily separated.

portion of the hard case