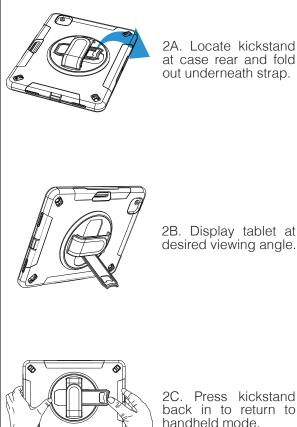

## 2. How to flip out kickstand

1E. Place the outer layer back on. Start at the corner, re-apply the silicone jacket around the back portion of the hard case and you're all set.

2C. Press kickstand back in to return to handheld mode.