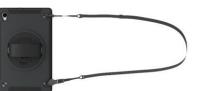

## 3. Attaching carry strap

\*\*Strap Not Included

3A. If you have the corresponding shoulder strap (sold seperately), insert the ends into the strap holes. Then tie them up and clasp the front as shown to the left.