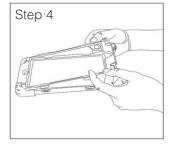

1D. Re-insert the front frame. Make sure you go around the perimeter of the case and click in all the clips securely.