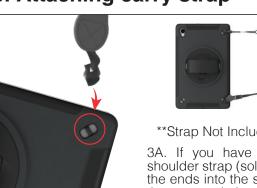

## 3. Attaching carry strap

\*\*Strap Not Included

3A. If you have the corresponding shoulder strap (sold seperately), insert the ends into the strap holes. Then tie them up and clasp the front as shown to the left.