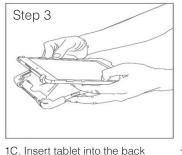

### 1. How to insert tablet into case

starting with the bottom of the case as shown to the left. Work your way around the perimeter, unclipping the frame until they can be easily separated.

portion of the hard case