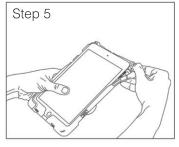

## 2. How to flip out kickstand

1E. Place the outer layer back on. Start at the corner, re-apply the silicone jacket around the back portion of the hard case and you're all set.