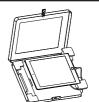

#### Setting up Enclosure and Tablet

1 - Unlock the tablet enclosure by rotating the

3- Lay your device in and connect any cables or cords you may have

4 - If needed, make sure to lay-in the correct masking cover. Then close and lock the enclosure and you're ready to go.