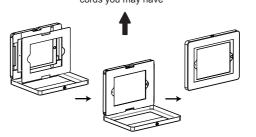

#### Setting up Enclosure and Tablet

1 - Unlock the tablet enclosure by rotating the

3- Lay your device in and connect any cables or cords you may have

4 - If needed, make sure to lay-in the correct masking cover. Then close and lock the enclosure and you're ready to go.