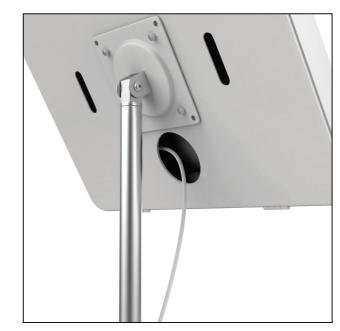

### 4. Cable Routing/Cable Management:

Route the cable through the hole at the top of the body and out the bottom.