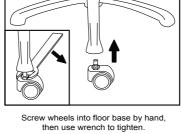

## Instructions:

1. Base, Wheel Assembly and Connecting the Metal Cover:

- 1. Insert the pole into the center of the heavy duty base.
- 2. Place metal washer over tightening screw rod, then screw into the bottom side of the stand base center, turning clockwise to tighten.