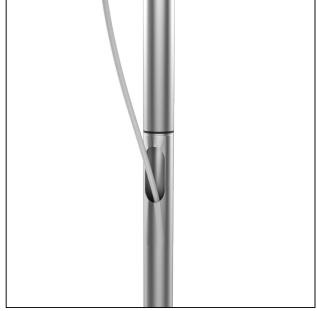

### 4. Cable Routing/Cable Management:

Route the cable through the hole at the top of the body and out the bottom.