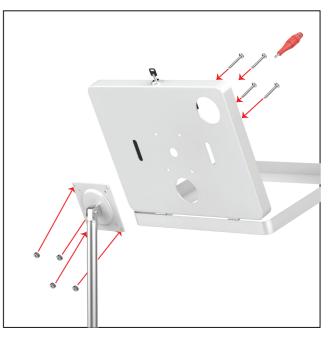

#### 3. Mounting Item to VESA plate:

Screw in ADD-VPOLE to the main body component.

Combine nuts and bolts through VESA plate from the front & back as shown with provided tools.