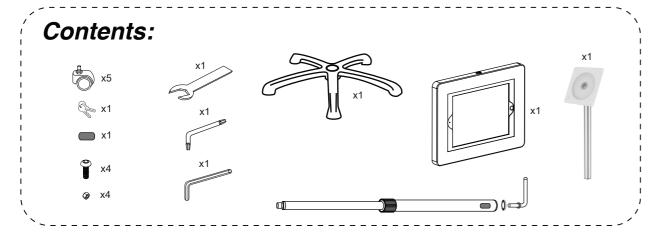

## Instructions:

1. Base, Wheel Assembly and Connecting the Metal Cover:

- 1. Insert the pole into the center of the heavy duty base.
- 2. Place metal washer over tightening screw rod, then screw into the bottom side of the stand base center, turning clockwise to tighten.