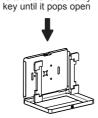

#### Setting up Enclosure and Tablet

1 - Unlock the tablet enclosure by rotating the

3- Lay your device in and connect any cables or cords you may have

4 - If needed, make sure to lay-in the correct masking cover. Then close and lock the enclosure and you're ready to go.