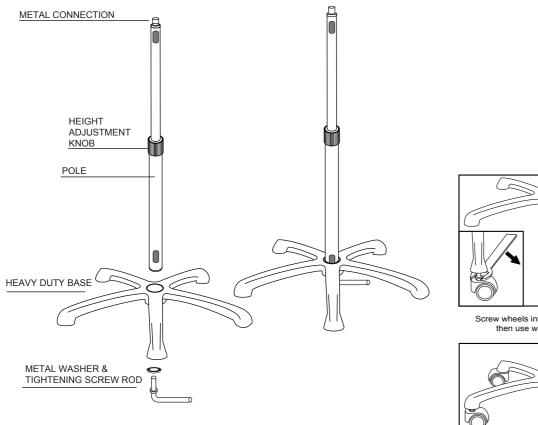

## Instructions:

1. Base, Wheel Assembly and Connecting the Metal Cover:

- 1. Insert the pole into the center of the heavy duty base.
- 2. Place metal washer over tightening screw rod, then screw into the bottom side of the stand base center, turning clockwise to tighten.

#### 2. VESA Pole Assembly to Base: