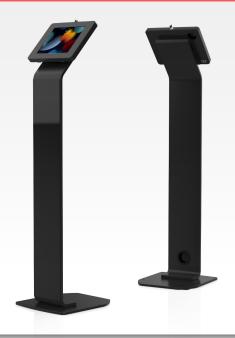

# Premium Locking Floor Stand Kiosk for iPads & More Tablets

The Locking Floor Stand Kiosk from CTA Digital makes your tablet the centerpiece of a protected standing workstation. The padded enclosure protects your tablet from theft with a lock and key, cushioning your tablet with included model-specific foam adapters. Designed to allow full access to your tablet's charge ports and front camera, the enclosure also rotates a full 360 degrees for portrait and landscape displays. Standing 50 inches tall, this heavy-duty floor stand boasts a hollow interior for clean charge cable routing, plus a weighted base equipped with slip and scratch resistant padding.

#### Features:

- · Heavy-duty locking enclosure and frame
- Durable steel body
- Enclosure rotates 360 degrees
- Full access to camera and home button
- Interior cable routing system
- Scratch protected padding on weighted base
- Compatible with 9.7"-11" inches Tablets

#### Specifications:

- Overall Dimensions: 13.5"W x 50"H x 16"D
- Base Dimensions: 13.5"-16"
- Weight: 30.52 lbs