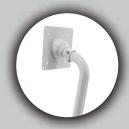

## Features:

- Made of Medical Grade materials
- Tilting 75 x 75 & 100 x 100 VESA Plate
- Medical Grade Anti-Microbial Coating
- Heavy-duty locking swivel casters
- Standing desk-style work surface
- Dedicated power strip storage area

any medical facility.

limitless angle-adjustment and all of the mobility of

Flexible & Tilt Capable VESA Plate

Heavy Duty Locking Swivel Casters

Dedicated Power Strip Area

|           | Quantity | Width | Height | Depth | Weight | UPC Barcode    |
|-----------|----------|-------|--------|-------|--------|----------------|
| Packaging |          |       |        |       |        | 656777019136   |
| Master    |          |       |        |       |        | 10656777019133 |