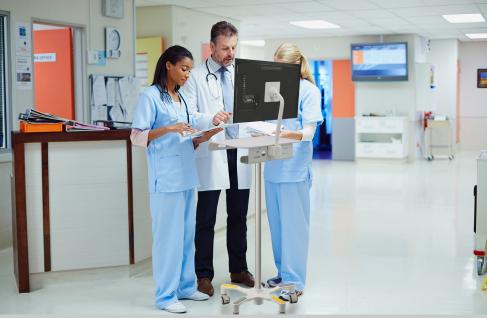

any medical facility.

limitless angle-adjustment and all of the mobility of

Flexible & Tilt Capable VESA Plate

Heavy Duty Locking Swivel Casters

Dedicated Power Strip Area

|           | Quantity | Width | Height | Depth | Weight | UPC Barcode    |
|-----------|----------|-------|--------|-------|--------|----------------|
| Packaging |          |       |        |       |        | 656777019136   |
| Master    |          |       |        |       |        | 10656777019133 |