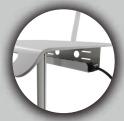

## Features:

- Made of Medical Grade materials
- Tilting 75 x 75 & 100 x 100 VESA Plate
- Medical Grade Anti-Microbial Coating
- Heavy-duty locking swivel casters
- Standing desk-style work surface
- Dedicated power strip storage area

any medical facility.

limitless angle-adjustment and all of the mobility of

Flexible & Tilt Capable VESA Plate

Heavy Duty Locking Swivel Casters

Dedicated Power Strip Area

|           | Quantity | Width | Height | Depth | Weight | UPC Barcode    |
|-----------|----------|-------|--------|-------|--------|----------------|
| Packaging |          |       |        |       |        | 656777019136   |
| Master    |          |       |        |       |        | 10656777019133 |