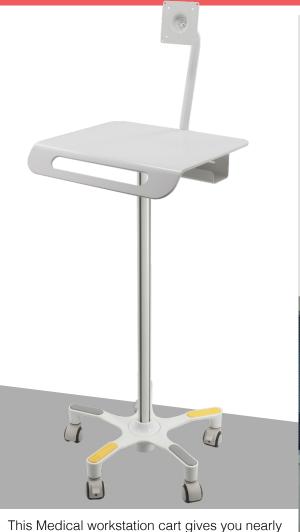

## Medical Grade Anti-Microbial VESA Floor Stand

## Features:

- Made of Medical Grade materials
- Tilting 75 x 75 & 100 x 100 VESA Plate
- Medical Grade Anti-Microbial Coating
- Heavy-duty locking swivel casters
- Standing desk-style work surface
- Dedicated power strip storage area

## Package includes:

- (1) Anti-Microbial table
- (1) Metal Pole
- (1) Plastic Base
- (1) VESA Plate Arm
- (1) Power Strip Holder Shelf
- (5) Heavy-Duty Locking Wheels
- (1) Set of Hardware

## Specifications:

- Weight: 26.4 lbs.
- Dimensions: 51" x 16 1/4" x 18"
- Arm length:11 1/2 inches
- Platform dimensions: 13 ½" x 18"
- Base dimensions: 20" x 20"
- Loading up to 33 lbs
- Screen/Display max weight 11lbs

any medical facility.

limitless angle-adjustment and all of the mobility of

Flexible & Tilt Capable VESA Plate

Heavy Duty Locking Swivel Casters

Dedicated Power Strip Area

|           | Quantity | Width | Height | Depth | Weight | UPC Barcode    |
|-----------|----------|-------|--------|-------|--------|----------------|
| Packaging |          |       |        |       |        | 656777019136   |
| Master    |          |       |        |       |        | 10656777019133 |