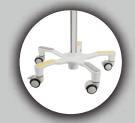

## Package includes:

- (1) Anti-Microbial table
- (1) Metal Pole
- (1) Plastic Base
- (1) VESA Plate Arm
- (1) Power Strip Holder Shelf
- (5) Heavy-Duty Locking Wheels
- (1) Set of Hardware

## Specifications:

- Weight: 26.4 lbs.
- Dimensions: 51" x 16 1/4" x 18"
- Arm length:11 1/2 inches
- Platform dimensions: 13 ½" x 18"
- Base dimensions: 20" x 20"
- Loading up to 33 lbs
- Screen/Display max weight 11lbs

any medical facility.

limitless angle-adjustment and all of the mobility of

Flexible & Tilt Capable VESA Plate

Heavy Duty Locking Swivel Casters

Dedicated Power Strip Area

|           | Quantity | Width | Height | Depth | Weight | UPC Barcode    |
|-----------|----------|-------|--------|-------|--------|----------------|
| Packaging |          |       |        |       |        | 656777019136   |
| Master    |          |       |        |       |        | 10656777019133 |