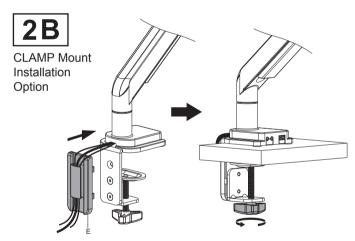

Instructions:

Setup mounting base as illustrated. Be sure to have all the wires pulled out before screwing on the mounting base.

Attach component and clamp down on the table as illustrated. Make sure to route the wires onto the exterior hook feature to neatly route the wires as illustrated.

Attach component and clamp down on table as illustrated.

Attach grommet mounting to table/surface as illustrated.