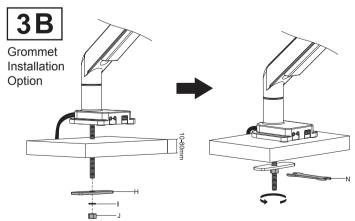

Attach component and clamp down on table as illustrated.

Attach grommet mounting to table/surface as illustrated.