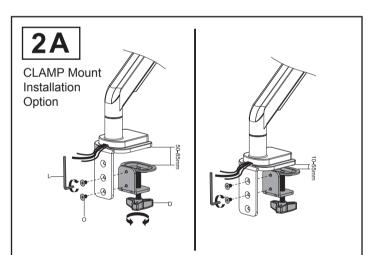

Attach component and clamp down on table as illustrated.

Attach grommet mounting to table/surface as illustrated.