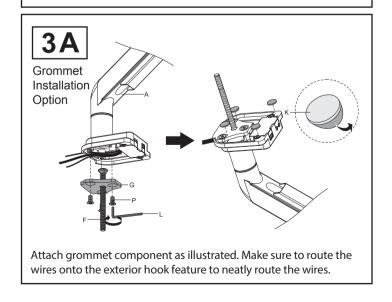

Attach component and clamp down on table as illustrated.

Attach grommet mounting to table/surface as illustrated.