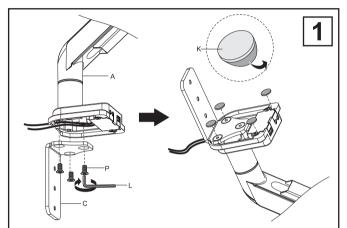

Instructions:

Setup mounting base as illustrated. Be sure to have all the wires pulled out before screwing on the mounting base.

Attach component and clamp down on the table as illustrated. Make sure to route the wires onto the exterior hook feature to neatly route the wires as illustrated.