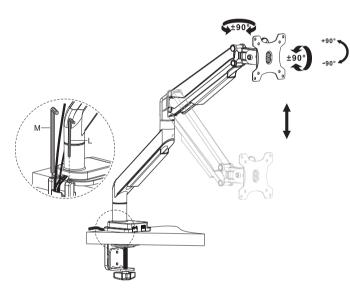

### \*HOW TO MAKE ADJUSTMENTS

\*REMOVING CABLE MANAGEMENT TRAY

Caution

Please be sure to fasten all the screws securely before using. Failure to do so may compromise integrity.

SUPPORT@CTADIGITAL.COM