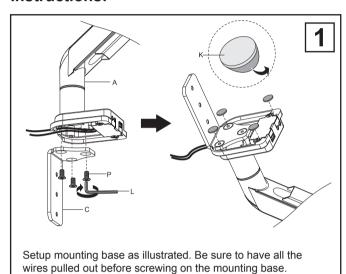

#### Instructions:

Attach component and clamp down on the table as illustrated. Make sure to route the wires onto the exterior hook feature to neatly route the wires as illustrated.

Attach component and clamp down on table as illustrated.