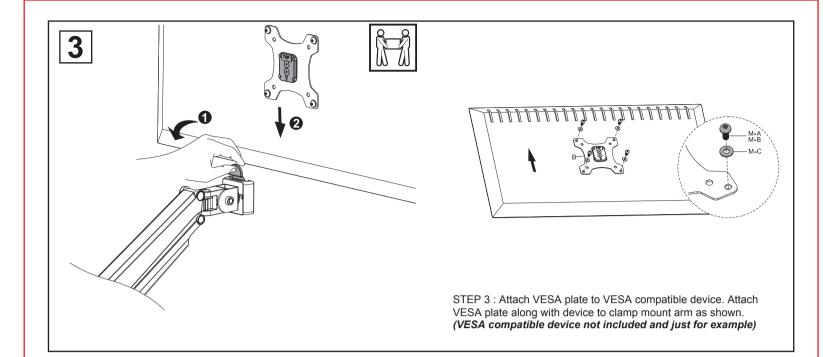

#### Instructions:

Attach component and clamp down on the table as illustrated. Make sure to route the wires onto the exterior hook feature to neatly route the wires as illustrated.

Attach component and clamp down on table as illustrated.