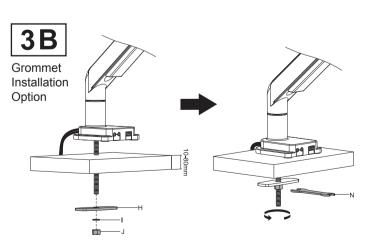

Attach grommet component as illustrated. Make sure to route the wires onto the exterior hook feature to neatly route the wires.

Attach grommet mounting to table/surface as illustrated.