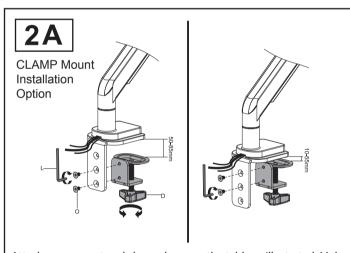

#### Instructions:

Attach component and clamp down on the table as illustrated. Make sure to route the wires onto the exterior hook feature to neatly route the wires as illustrated.

Attach component and clamp down on table as illustrated.