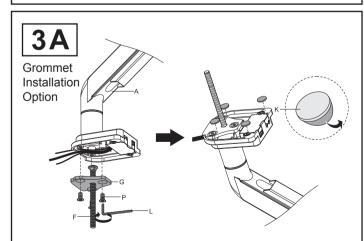

Attach grommet component as illustrated. Make sure to route the wires onto the exterior hook feature to neatly route the wires.

Attach grommet mounting to table/surface as illustrated.