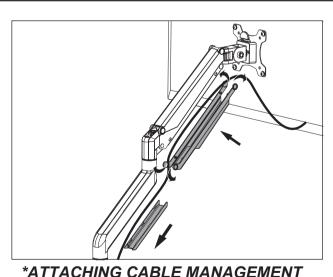

#### Instructions:

Attach component and clamp down on the table as illustrated. Make sure to route the wires onto the exterior hook feature to neatly route the wires as illustrated.

Attach component and clamp down on table as illustrated.

Attach grommet component as illustrated. Make sure to route the wires onto the exterior hook feature to neatly route the wires.

Attach grommet mounting to table/surface as illustrated.