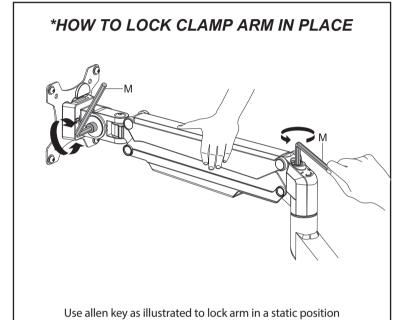

### \*HOW TO MAKE ADJUSTMENTS

\*REMOVING CABLE MANAGEMENT TRAY

Caution

Please be sure to fasten all the screws securely before using. Failure to do so may compromise integrity.

SUPPORT@CTADIGITAL.COM