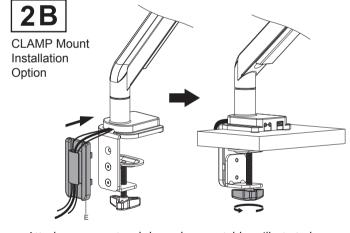

#### Instructions:

Attach component and clamp down on the table as illustrated. Make sure to route the wires onto the exterior hook feature to neatly route the wires as illustrated.

Attach component and clamp down on table as illustrated.