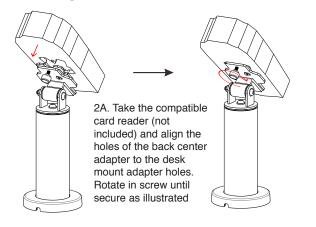

# **Card Reader Rotating Desk Mount** for Ingenico Lane/3000/5000/7000/8000

PAD-INGENDM

INSTRUCTION MANUAL



## **INSTALLATION:**



Mounting on Table without Anchors



1A. Using a screwdriver (not included) rotate in (4) screws (B) through the base drill holes into the surface as illustrated, until securely fasened.

#### Mounting on Table with Anchors



1B. Insert (4) anchors (C) into pre-drilled holes in surface. Using a screwdriver (not included) rotate in (4) screws (B) through the base drill holes into the anchors in the surface until securely fasened.

## 2. Attaching Card Reader to Desk Mount



### 3. Cable Routing

3A. Locate the holes in the central kiosk core at the top top and bottom. Connect one end of wire to your device. Fish it through the top hole and then out the bottom. Connect other end to the designated end power source.