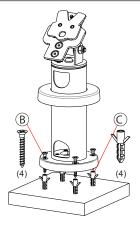

#### Mounting on Table with Anchors

1B. Insert (4) anchors (C) into pre-drilled holes in surface. Using a screwdriver (not included) rotate in (4) screws (B) through the base drill holes into the anchors in the surface until securely fasened.