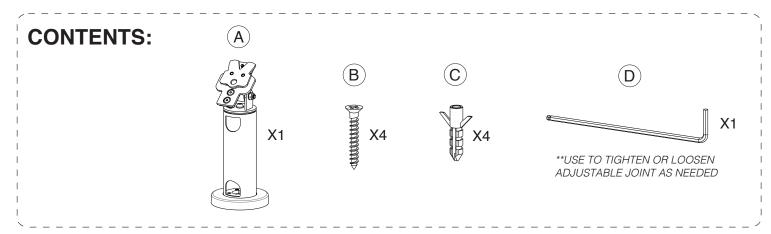

# **Card Reader Rotating Desk Mount** for Ingenico Lane/3000/5000/7000/8000

PAD-INGENDM

INSTRUCTION MANUAL

## **INSTALLATION:**

Mounting on Table without Anchors

1A. Using a screwdriver (not included) rotate in (4) screws (B) through the base drill holes into the surface as illustrated, until securely fasened.

#### Mounting on Table with Anchors

1B. Insert (4) anchors (C) into pre-drilled holes in surface. Using a screwdriver (not included) rotate in (4) screws (B) through the base drill holes into the anchors in the surface until securely fasened.