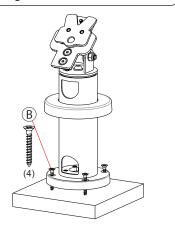

## **INSTALLATION:**

Mounting on Table without Anchors

1A. Using a screwdriver (not included) rotate in (4) screws (B) through the base drill holes into the surface as illustrated, until securely fasened.