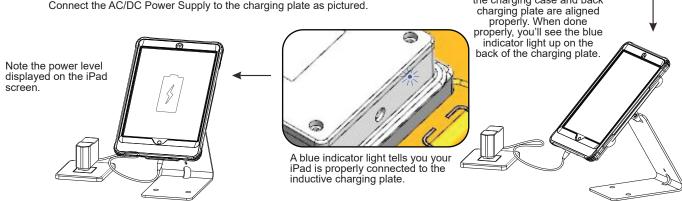

Installation



Peel the externsl silicone sleeve from the internal hard case.



Insert the iPad into the back portion of the hard cover.



Reinstall the external silicone rubber sleeve



To open case, apply gentle pressure to the small clips (noted on the diagram by arrows). The internal hard case will open when all four sides are unclipped.



Once the iPad is inside, plug the lighning charging cable into the power socket. Then place the internal front (hard) cover on the top of the case and gently clip all four sides shut.



# TABLETOP OR HANDHELD MODE



- 1. Locate kickstand at case rear and fold out underneath strap.
- 2. Display tablet at desired viewing angle.
- 3. Press kickstand in to return to handheld mode.

# CONNECT TABLET CASE TO STAND



### **IPAD/STAND CHARGING**