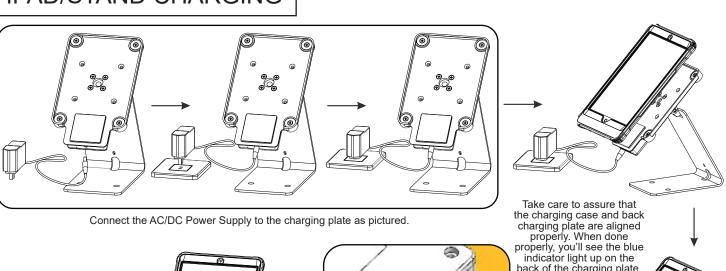

### **IPAD/STAND CHARGING**

# **Inductive Charging Case**

For iPad 10.2" 7th/8th Gen, iPad Pro 10.5 Inch and iPad Air 3 (2019)

Caution: For proper results, please make sure your device is properly aligned with the inductive charging plate.