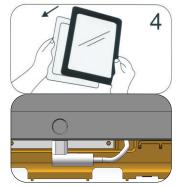

### iPad Installation

Peel the externsl silicone sleeve from the internal hard case.

Insert the iPad into the back portion of the hard cover.

Reinstall the external silicone rubber sleeve

To open case, apply gentle pressure to the small clips (noted on the diagram by arrows). The internal hard case will open when all four sides are unclipped.

Once the iPad is inside, plug the lighning charging cable into the power socket. Then place the internal front (hard) cover on the top of the case and gently clip all four sides shut.