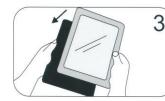

### iPad Installation

Peel the externsl silicone sleeve from the internal hard case.

Insert the iPad into the back portion of the hard cover.

Reinstall the external silicone rubber sleeve

To open case, apply gentle pressure to the small clips (noted on the diagram by arrows). The internal hard case will open when all four sides are unclipped.

Once the iPad is inside, plug the lighning charging cable into the power socket. Then place the internal front (hard) cover on the top of the case and gently clip all four sides shut.