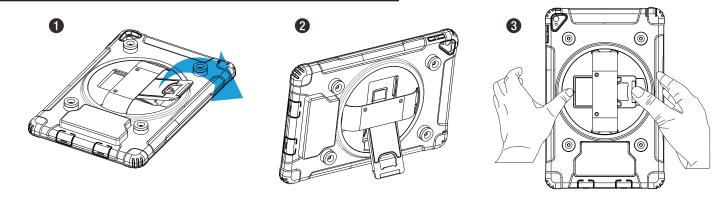

# TABLETOP OR HANDHELD MODE

- 1. Locate kickstand at case rear and fold out underneath strap.
- 2. Display tablet at desired viewing angle.
- 3. Press kickstand in to return to handheld mode.