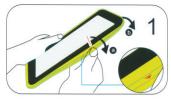

### iPad Installation

Peel the externsl silicone sleeve from the internal hard case.

Insert the iPad into the back portion of the hard cover.

Reinstall the external silicone rubber sleeve

To open case, apply gentle pressure to the small clips (noted on the diagram by arrows). The internal hard case will open when all four sides are unclipped.