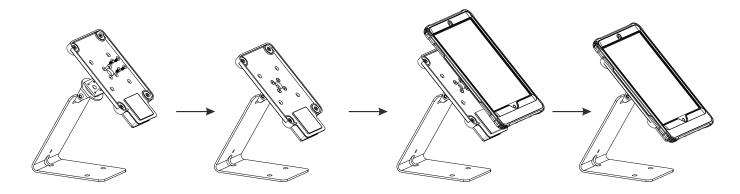

: -4 to 113 / -20 to 45

### iPad Installation



Peel the externsl silicone sleeve from the internal hard case.



Insert the iPad into the back portion of the hard cover.



Reinstall the external silicone rubber sleeve



To open case, apply gentle pressure to the small clips (noted on the diagram by arrows). The internal hard case will open when all four sides are unclipped.



Once the iPad is inside, plug the lighning charging cable into the power socket. Then place the internal front (hard) cover on the top of the case and gently clip all four sides shut.



# TABLETOP OR HANDHELD MODE



- 1. Locate kickstand at case rear and fold out underneath strap.
- 2. Display tablet at desired viewing angle.
- 3. Press kickstand in to return to handheld mode.

# CONNECT TABLET CASE TO STAND



### **IPAD/STAND CHARGING**