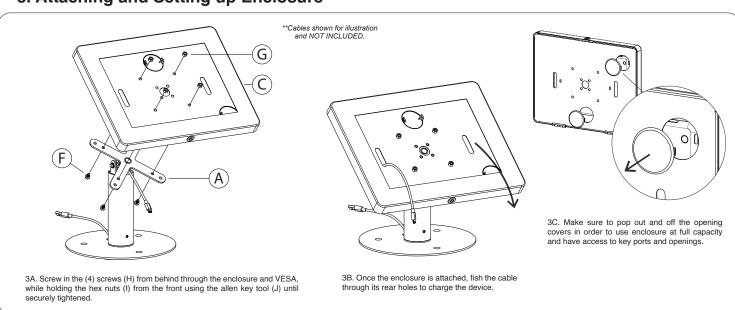

# Hyperflex Security Kiosk Stand for Tablets with Large Universal Locking Enclosure

PAD-HSKSBL

**INSTALLATION - MANUAL** 



### **INSTALLATION:**

#### 1. Assembling Base



#### 2. Cable Managing



#### 3. Attaching and Setting up Enclosure







## **Setting Up Device & Enclosure** \*Tablet shown for illustration and NOT INCLUDED. Place the appropriate provided tablet cover (K) to match your tablet. Insert the appropriate foam piece (K) Insert tablet as shown. Plug in power Close the enclosure and lock it that is compatible with your tablet. cable to tablet and cable route with the included set of keys (D). through the back.











Insert cable lock (L) into the back of the enclosure on other end. Turn cable lock key and remove to lock.