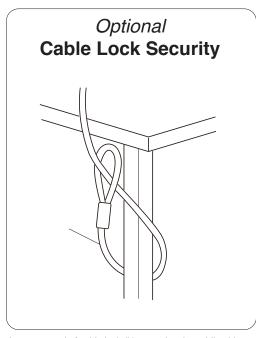

Insert cable lock (L) into the back of the enclosure on other end. Turn cable lock key and remove to lock.