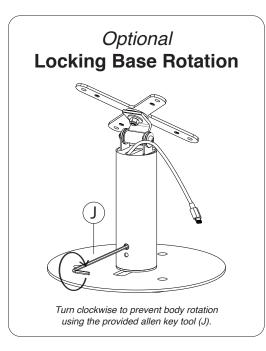

# Hyperflex Security Kiosk Stand for Tablets with Large Universal Locking Enclosure

PAD-HSKSBL

**INSTALLATION - MANUAL** 



### **INSTALLATION:**

#### 1. Assembling Base



#### 2. Cable Managing



#### 3. Attaching and Setting up Enclosure







## **Setting Up Device & Enclosure** \*Tablet shown for illustration and NOT INCLUDED. Place the appropriate provided tablet cover (K) to match your tablet. Insert the appropriate foam piece (K) Insert tablet as shown. Plug in power Close the enclosure and lock it that is compatible with your tablet. cable to tablet and cable route with the included set of keys (D). through the back.











Insert cable lock (L) into the back of the enclosure on other end. Turn cable lock key and remove to lock.