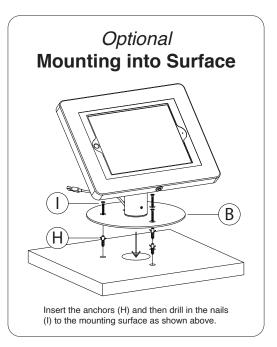

# Hyperflex Security Kiosk Stand for Tablets with Large Universal Locking Enclosure

PAD-HSKSBL

**INSTALLATION - MANUAL** 



### **INSTALLATION:**

#### 1. Assembling Base



#### 2. Cable Managing



#### 3. Attaching and Setting up Enclosure







## **Setting Up Device & Enclosure** \*Tablet shown for illustration and NOT INCLUDED. Place the appropriate provided tablet cover (K) to match your tablet. Insert the appropriate foam piece (K) Insert tablet as shown. Plug in power Close the enclosure and lock it that is compatible with your tablet. cable to tablet and cable route with the included set of keys (D). through the back.











Insert cable lock (L) into the back of the enclosure on other end. Turn cable lock key and remove to lock.