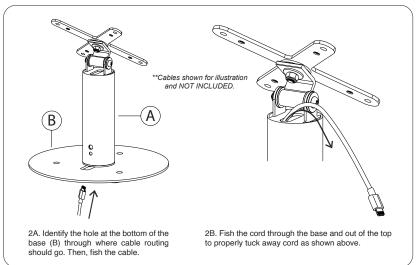

# Hyperflex Security Kiosk Stand for Tablets with Large Universal Locking Enclosure

PAD-HSKSBL

**INSTALLATION - MANUAL** 



### **INSTALLATION:**

#### 1. Assembling Base



#### 2. Cable Managing



#### 3. Attaching and Setting up Enclosure







## **Setting Up Device & Enclosure** \*Tablet shown for illustration and NOT INCLUDED. Place the appropriate provided tablet cover (K) to match your tablet. Insert the appropriate foam piece (K) Insert tablet as shown. Plug in power Close the enclosure and lock it that is compatible with your tablet. cable to tablet and cable route with the included set of keys (D). through the back.











Insert cable lock (L) into the back of the enclosure on other end. Turn cable lock key and remove to lock.