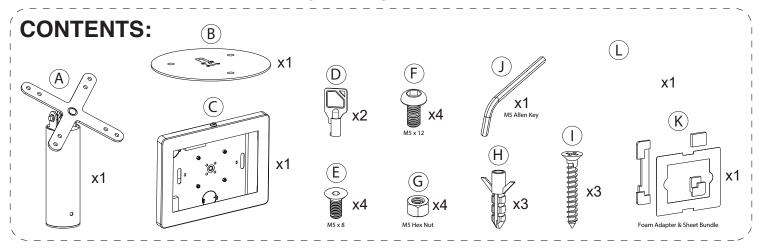

# Hyperflex Security Kiosk Stand for Tablets with Large Universal Locking Enclosure

PAD-HSKSBL

**INSTALLATION - MANUAL** 