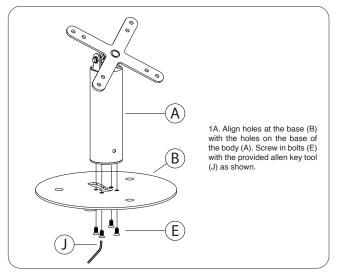

# Hyperflex Security Kiosk Stand for Tablets with Large Universal Locking Enclosure

PAD-HSKSBL

**INSTALLATION - MANUAL** 



### **INSTALLATION:**

#### 1. Assembling Base



#### 2. Cable Managing



#### 3. Attaching and Setting up Enclosure







## **Setting Up Device & Enclosure** \*Tablet shown for illustration and NOT INCLUDED. Place the appropriate provided tablet cover (K) to match your tablet. Insert the appropriate foam piece (K) Insert tablet as shown. Plug in power Close the enclosure and lock it that is compatible with your tablet. cable to tablet and cable route with the included set of keys (D). through the back.











Insert cable lock (L) into the back of the enclosure on other end. Turn cable lock key and remove to lock.