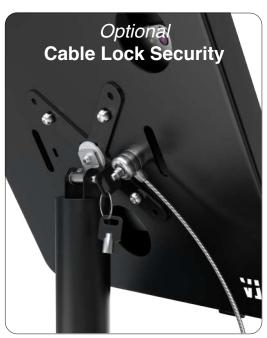

Insert cable lock (L) into the back of the enclosure on other end. Turn cable lock key and remove to lock.