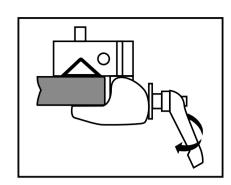

### On a Tube:

2. Remove rubber grip flat insert from clamp groove. Rotate tightening handle counter-clockwise to widen around surface ledge. Rotate clockwise to tighten until secure.