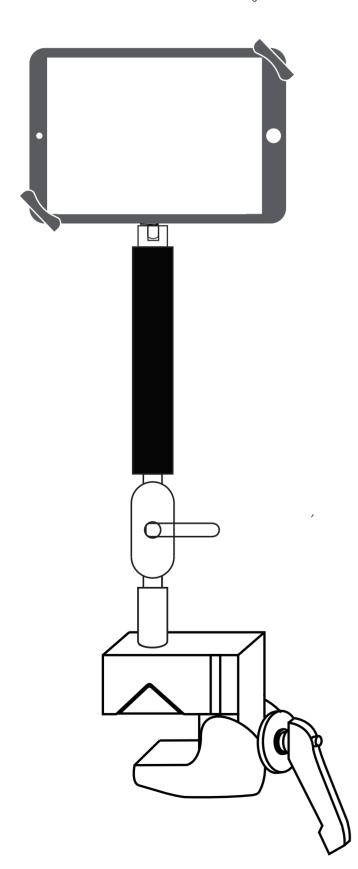

#### 2. Installing the Clamp

#### On a Flat Surface:

1. Place rubber grip flat insert into the clamp groove. Rotate tightening handle counter-clockwise to widen around surface ledge. Rotate clockwise to tighten until secure.

### On a Tube:

2. Remove rubber grip flat insert from clamp groove. Rotate tightening handle counter-clockwise to widen around surface ledge. Rotate clockwise to tighten until secure.

### 3. Adjusting the Multi-Flex Pole

Release the knob to loosen the universal joint.

Adjust the pole by rotating the pole and universal joint.

Lock the knob to tighten universal joint again.

#### 4. Installing your Device and Adjusting the Tablet holder

1. Unlock the holder with the key to slide out the arms, install your tablet and adjust the arms to hold it well and then lock the holder again.