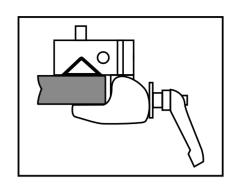

#### On a Flat Surface:

1. Place rubber grip flat insert into the clamp groove. Rotate tightening handle counter-clockwise to widen around surface ledge. Rotate clockwise to tighten until secure.