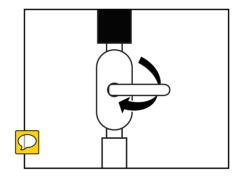

#### On a Flat Surface:

1. Place rubber grip flat insert into the clamp groove. Rotate tightening handle counter-clockwise to widen around surface ledge. Rotate clockwise to tighten until secure.

### On a Tube:

2. Remove rubber grip flat insert from clamp groove. Rotate tightening handle counter-clockwise to widen around surface ledge. Rotate clockwise to tighten until secure.