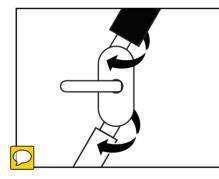

### 3. Adjusting the Multi-Flex Pole

Release the knob to loosen the universal joint.

Adjust the pole by rotating the pole and universal joint.

Lock the knob to tighten universal joint again.