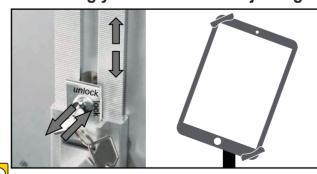

#### 4. Installing your Device and Adjusting the Tablet holder

1. Unlock the holder with the key to slide out the arms, install your tablet and adjust the arms to hold it well and then lock the holder again.