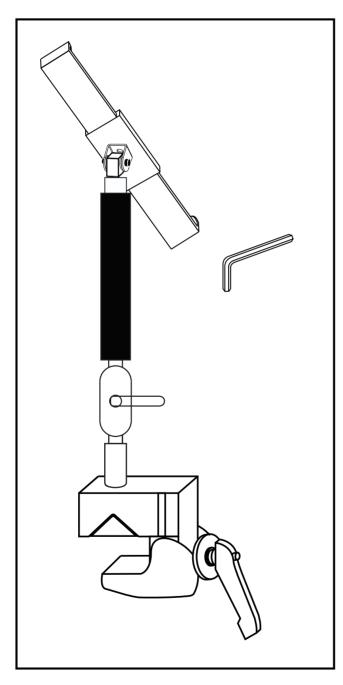

#### 2. Installing the Clamp

#### On a Flat Surface:

1. Place rubber grip flat insert into the clamp groove. Rotate tightening handle counter-clockwise to widen around surface ledge. Rotate clockwise to tighten until secure.

### On a Tube:

2. Remove rubber grip flat insert from clamp groove. Rotate tightening handle counter-clockwise to widen around surface ledge. Rotate clockwise to tighten until secure.