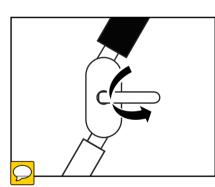

### 3. Adjusting the Multi-Flex Pole

Release the knob to loosen the universal joint.

Adjust the pole by rotating the pole and universal joint.

Lock the knob to tighten universal joint again.