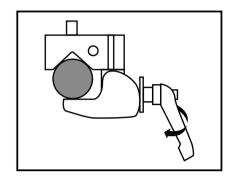

#### 4. Installing your Device and Adjusting the Tablet holder

1. Unlock the holder with the key to slide out the arms, install your tablet and adjust the arms to hold it well and then lock the holder again.