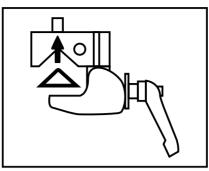

#### On a Flat Surface:

1. Place rubber grip flat insert into the clamp groove. Rotate tightening handle counter-clockwise to widen around surface ledge. Rotate clockwise to tighten until secure.

### On a Tube:

2. Remove rubber grip flat insert from clamp groove. Rotate tightening handle counter-clockwise to widen around surface ledge. Rotate clockwise to tighten until secure.