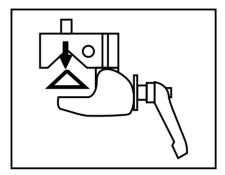

#### On a Flat Surface:

1. Place rubber grip flat insert into the clamp groove. Rotate tightening handle counter-clockwise to widen around surface ledge. Rotate clockwise to tighten until secure.

### On a Tube:

2. Remove rubber grip flat insert from clamp groove. Rotate tightening handle counter-clockwise to widen around surface ledge. Rotate clockwise to tighten until secure.