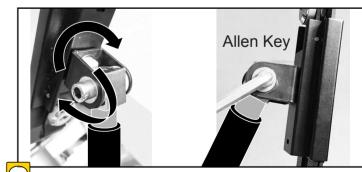

Tighten and loosen the connection screw to adjust ease of rotation.

SUPPORT@CTADIGITAL.COM