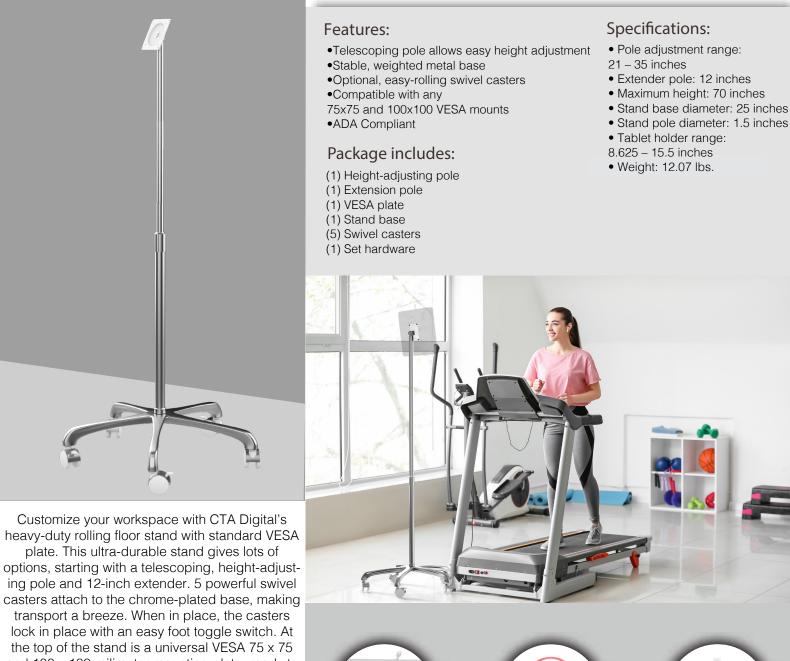

## VESA Compatible Heavy-Duty Height-Adjustable Rolling Floor Stand

lock in place with an easy foot toggle switch. At the top of the stand is a universal VESA 75 x 75 and 100 x 100-milimeter mounting plate, ready to attach to compatible tablet enclosures or monitor holders. Perfect for public check-in stations, POS kiosks, or use in medical offices, this stand offers exceptional flexibility, adjustability and mobility. For increased functionality, attach work surfaces, baskets, hand sanitizer and other add-on accessories from CTA (not included).