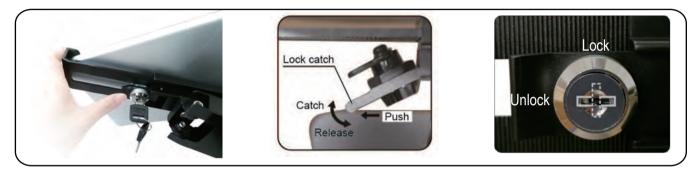

# **Product Manual**

Product Name: Flat-Folding Tabletop Security Stand for 7-14 Inch Tablets Product No.: PAD-FTSU



(2) Bolts with nut (2) Screws

## Using the bracket

- 1) Place the bracket on a flat surface and then adjust the holder into a horizontal position.
- 2) Place the tablet corner diagonally into the fixed clamp end, then push sliding clamp in until it is firmly cradling the tablet at the opposite corner.





3) Push the lock catch back in, then turn the key to lock in place.



## Using anti-theft cable

- 1) Attach cable to slot at base of bracket.
- 2) Attach opposite end to any permanent fixture using loop.



#### **Optional accessories**

Stick adhesive pads to bottom of bracket base for scratch protetion and temporary mounting



#### Optional fixed mode

Remove two plastic covers and then use the screws fix the base on the flat surface firmly.