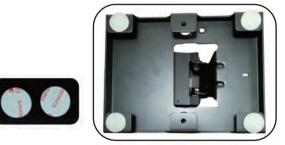

#### **Optional accessories**

Stick adhesive pads to bottom of bracket base for scratch protetion and temporary mounting