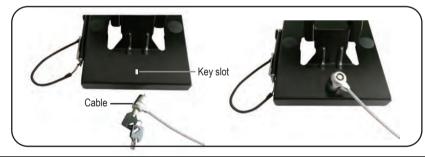

## Using anti-theft cable

- 1) Attach cable to slot at base of bracket.
- 2) Attach opposite end to any permanent fixture using loop.