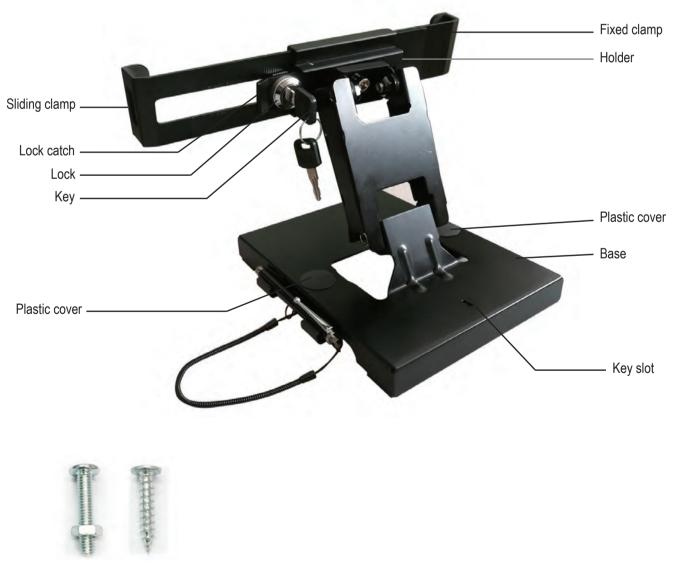

## Using the bracket

- 1) Place the bracket on a flat surface and then adjust the holder into a horizontal position.
- 2) Place the tablet corner diagonally into the fixed clamp end, then push sliding clamp in until it is firmly cradling the tablet at the opposite corner.

3) Push the lock catch back in, then turn the key to lock in place.

## Using anti-theft cable

- 1) Attach cable to slot at base of bracket.
- 2) Attach opposite end to any permanent fixture using loop.

#### Optional fixed mode

Remove two plastic covers and then use the screws fix the base on the flat surface firmly.