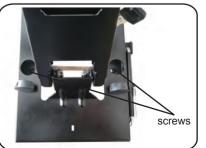

#### Optional fixed mode

Remove two plastic covers and then use the screws fix the base on the flat surface firmly.