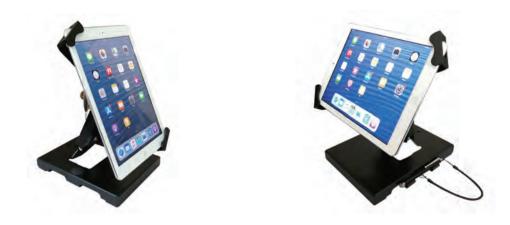

## Using the bracket

- 1) Place the bracket on a flat surface and then adjust the holder into a horizontal position.
- 2) Place the tablet corner diagonally into the fixed clamp end, then push sliding clamp in until it is firmly cradling the tablet at the opposite corner.

3) Push the lock catch back in, then turn the key to lock in place.

## Using anti-theft cable

- 1) Attach cable to slot at base of bracket.
- 2) Attach opposite end to any permanent fixture using loop.