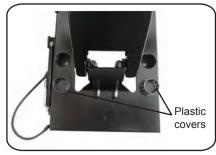

#### Optional fixed mode

Remove two plastic covers and then use the screws fix the base on the flat surface firmly.