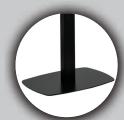

## Specifications:

- Dimensions: 45" x 2 ½' x 1 ½"
- Base Dimensions:
- 12" x 16"
   Weight: 18lbs
- Automatic Soap
- Dispenser operates with 4x Type "C" batteries. Battéries not included

## Package includes:

- Tablet enclosure Automatic Soap
- Dispenser
  - Stand body
- Keys
- Set of hardware
- Set of tablet adapters

**Heavy Duty Enclosure** 

**Battery Powered Auto-Soap Dispenser** 

Sturdy Weighted Base