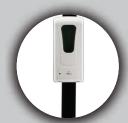

## Premium Thin Profile Floor Stand with Security Enclosure and Automatic Soap Dispenser For Tablets

## **Features:**

- Heavy-duty locking enclosureManually refillable Automatic Soap Dispenser

- Durable steel body
  Enclosure rotates 360 degrees
  Full access to camera and home button
- Interior cable routing system
- Scratch protected padding on weighted base
- Perfect for reception desks, waiting rooms, and more
- ADA Compliant
- Compatible with 10.2-inch (7th Generation),11-inch iPad Pro (2020), iPad Air 3 (2019), iPad Gen. 5 (2017), iPad Gen. 6 (2018), iPad Air Gen. 1-2, iPad Pro 10.5, Galaxy Tab A 9.7", Galaxy Tab S2 9.7", Galaxy Tab S3 9.7", Galaxy Tab 3 10.1", and Galaxy Tab 4 10.1", Galaxy Tab A 10.1" (2019), Lenovo Tab 4, Surface Go, Galaxy Tab S5E

## Package includes:

- Tablet enclosure Automatic Soap
- Dispenser
  - Stand body
- Keys
- Set of hardware
- Set of tablet adapters

**Heavy Duty Enclosure** 

**Battery Powered Auto-Soap Dispenser** 

Sturdy Weighted Base