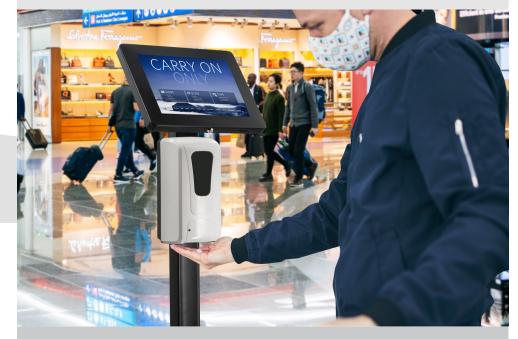

## Premium Thin Profile Floor Stand with Security Enclosure and Automatic Soap Dispenser For Tablets

## **Features:**

- Heavy-duty locking enclosureManually refillable Automatic Soap Dispenser

- Durable steel body
  Enclosure rotates 360 degrees
  Full access to camera and home button
- Interior cable routing system
- Scratch protected padding on weighted base
- Perfect for reception desks, waiting rooms, and more
- ADA Compliant
- Compatible with 10.2-inch (7th Generation),11-inch iPad Pro (2020), iPad Air 3 (2019), iPad Gen. 5 (2017), iPad Gen. 6 (2018), iPad Air Gen. 1-2, iPad Pro 10.5, Galaxy Tab A 9.7", Galaxy Tab S2 9.7", Galaxy Tab S3 9.7", Galaxy Tab 3 10.1", and Galaxy Tab 4 10.1", Galaxy Tab A 10.1" (2019), Lenovo Tab 4, Surface Go, Galaxy Tab S5E