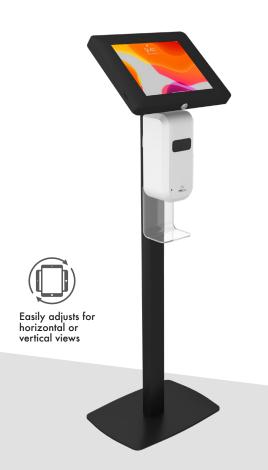

## Premium Thin Profile Floor Stand with Security Enclosure and Automatic Soap Dispenser For Tablets

## **Features:**

- Heavy-duty locking enclosureManually refillable Automatic Soap Dispenser

- Durable steel body
  Enclosure rotates 360 degrees
  Full access to camera and home button
- Interior cable routing system
- Scratch protected padding on weighted base
- Perfect for reception desks, waiting rooms, and more
- ADA Compliant
- Compatible with 10.2-inch (7th Generation),11-inch iPad Pro (2020), iPad Air 3 (2019), iPad Gen. 5 (2017), iPad Gen. 6 (2018), iPad Air Gen. 1-2, iPad Pro 10.5, Galaxy Tab A 9.7", Galaxy Tab S2 9.7", Galaxy Tab S3 9.7", Galaxy Tab 3 10.1", and Galaxy Tab 4 10.1", Galaxy Tab A 10.1" (2019), Lenovo Tab 4, Surface Go, Galaxy Tab S5E

## Specifications:

- Dimensions: 45" x 2 ½' x 1 ½"
- Base Dimensions:
- 12" x 16"
   Weight: 18lbs
- Automatic Soap
- Dispenser operates with 4x Type "C" batteries. Battéries not included

## Package includes:

- Tablet enclosure Automatic Soap
- Dispenser
  - Stand body
- Keys
- Set of hardware
- Set of tablet adapters

**Heavy Duty Enclosure** 

**Battery Powered Auto-Soap Dispenser** 

Sturdy Weighted Base