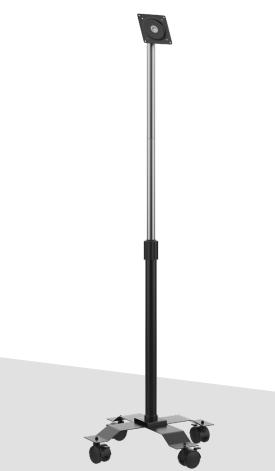

## VESA-Compatible Height Adjustable Rolling Floor Stand

## Features:

- •Telescoping pole allows easy height adjustment
- •Stable, weighted metal base
- •Optional, easy-rolling swivel casters
- •Compatible with any
- 75x75 and 100x100 VESA mounts
- ADA Compliant

## Specifications:

- Pole adjustment range:
- 22 38 inches
- Maximum stand height:
- 70 inches (with extender pole)
- Base dimensions:
- 17.5" x 17.5"
- Weight: 8.67 lbs.

## Package includes:

- (1) Stand base
- (1) Telescoping pole
- (1) Extender pole
- (4) Swivel casters
- (1) Set hardware

Create a mobile, adjustable workstation for a tablet with CTA Digital's VESA-Compatible, Height-Adjustable Rolling Floor Stand. This stand is without equal in adjustability. It features a convenient VESA plate at the top of the stand, with 75 x75- and 100 x 100-mm mounting holes that easily attach to any compatible tablet enclosure, a 12-inch extender pole and also includes CTA's popular Paragon Enclosures (PAD-PARAW). The VESA plate can be rotated for use in both portrait and landscape orientations. The included locking swivel casters attach effortlessly to the stand base, giving your stand smooth mobility in your office, home, classroom, or retail space.