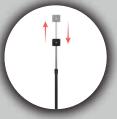

## Features:

- •Telescoping pole allows easy height adjustment
- •Stable, weighted metal base
- •Optional, easy-rolling swivel casters
- •Compatible with any
- 75x75 and 100x100 VESA mounts
- ADA Compliant

## Specifications:

- Pole adjustment range:
- 22 38 inches
- Maximum stand height:
- 70 inches (with extender pole)
- Base dimensions:
- 17.5" x 17.5"
- Weight: 8.67 lbs.

Ultra flexible height adjustments

|           |          |       | ·      |       |        | neight aujustments |
|-----------|----------|-------|--------|-------|--------|--------------------|
|           | Quantity | Width | Height | Depth | Weight | UPC Barcode        |
| Packaging |          |       | -      |       |        | 656777020514       |
| Master    |          |       | -      |       |        | 1065677702051      |