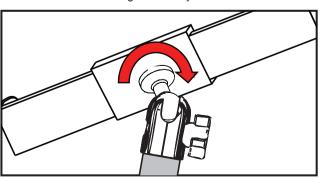

2. It also allows you to rotate the tablet holder to adjust the view angle according to your needs.

## \*Disclaimer - Ball Joint Warning

DO NOT attempt to adjust, tilt, or rotate any ball socket joints while it is fully tightened. Any such action will result in possible damage and loss of integrity of product functioning at full capacity. Manufacturer will not be responsible for any such actions by any person.