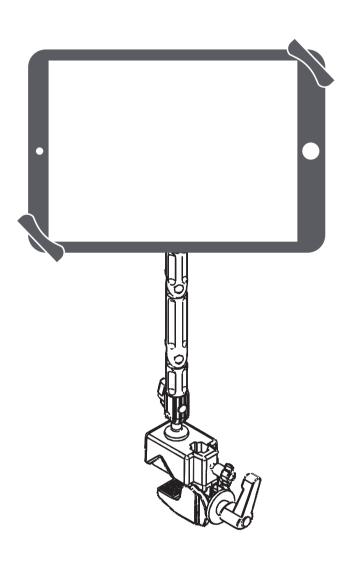

#### 4. Installing your Device and Adjusting the Tablet holder

1. Insert key into lock at back of holder. Turn counterclockwise to unlock, then slide to open. Insert tablet against fixed end, then slide down to hold tight. Turn key clockwise to lock.

2. It also allows you to rotate the tablet holder to adjust the view angle according to your needs.