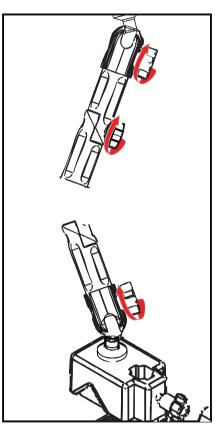

## 3.Adjusting the Flex Arm

Twist the SCREW KNOB of the arms anticlockwise to release the connection.

2.Twist the lever clockwise to tighten it securely.

2. Adjust the arms to your favorite position and then tighten the SCREW KNOB clockwise .