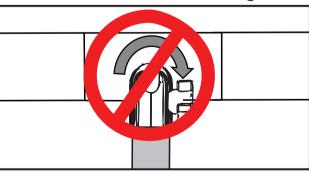

## \*Disclaimer - Ball Joint Warning

DO NOT attempt to adjust, tilt, or rotate any ball socket joints while it is fully tightened. Any such action will result in possible damage and loss of integrity of product functioning at full capacity. Manufacturer will not be responsible for any such actions by any person.