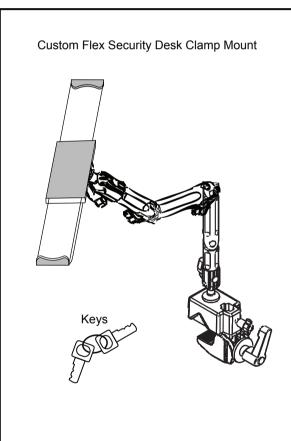

# PAD-CFDCMS

## Custom Flex Security Desk Clamp Mount

for 7-14 Inch Tablets
INSTRUCTION MANUAL

Thank you for choosing CTA Digital's product. We hope that you will enjoy using it. Please follow the guidelines and instructions as laid out in this instruction manual.



### **Package Contents:**



#### Instructions:

1.Installing Custom Flex Security Desk Clamp Mount to the Desk



1. Put the attached plastic insert on the side into the clamp.



2.Clip on the clamp to the desk then twist the lever clockwise to tighten it securely

### SUPPORT@CTADIGITAL COM

#### 2.Installing Custom Flex Security Desk Clamp Mount to a Pole



1.Clip on the clamp to the Pole.

## 3.Adjusting the Flex Arm



Twist the SCREW KNOB of the arms anticlockwise to release the connection.



2.Twist the lever clockwise to tighten it securely.



2. Adjust the arms to your favorite position and then tighten the SCREW KNOB clockwise .

#### 4. Installing your Device and Adjusting the Tablet holder



1. Insert key into lock at back of holder. Turn counterclockwise to unlock, then slide to open. Insert tablet