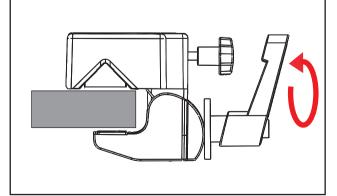

2. It also allows you to rotate the tablet holder to adjust the view angle according to your needs.