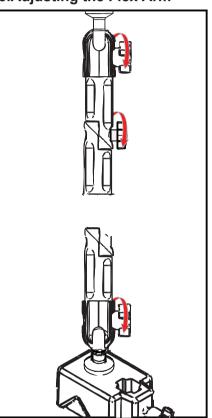

## 3.Adjusting the Flex Arm

Twist the SCREW KNOB of the arms anticlockwise to release the connection.

2.Twist the lever clockwise to tighten it securely.

2. Adjust the arms to your favorite position and then tighten the SCREW KNOB clockwise .