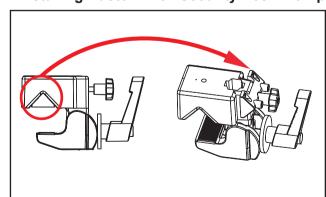

#### Instructions:

1.Installing Custom Flex Security Desk Clamp Mount to the Desk

1. Put the attached plastic insert on the side into the clamp.

2.Clip on the clamp to the desk then twist the lever clockwise to tighten it securely