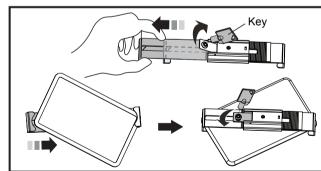

#### 4. Installing your Device and Adjusting the Tablet holder

1. Insert key into lock at back of holder. Turn counterclockwise to unlock, then slide to open. Insert tablet against fixed end, then slide down to hold tight. Turn key clockwise to lock.