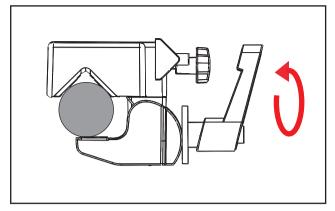

2. It also allows you to rotate the tablet holder to adjust the view angle according to your needs.