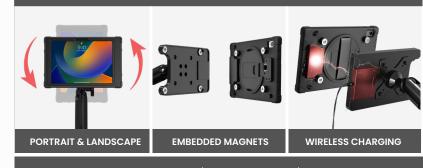

## **FEATURES:**

- Wireless charging function
- >> Heavy-duty clamp for tabletops or poles
- >> Two 180-degree rotating joints
- ON Two omnidirectional ball sockets at base and headpiece
- Allows portrait and landscape display
- >> Secure star screws lock tablet within case
- >> Rugged splash proof rubber construction
- Embedded magnets
- >> Full access to speakers and camera
- ON Includes VESA 75 x 75 and 100 x 100-millimeter mounting plates