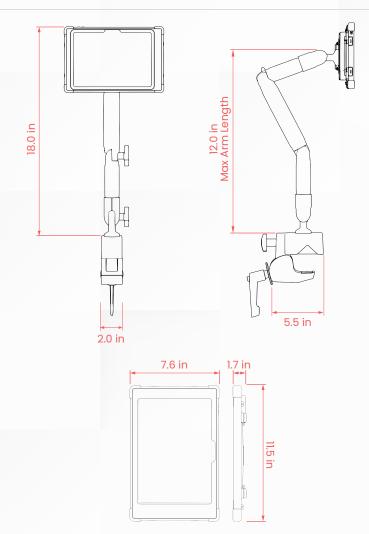

## **Custom Flex Clamp Mount** w/ Wireless Inductive **Charging Case** PRODUCT DATA SHEET



## **DIMENSIONS:**



## **FEATURES:**

- Wireless charging function
- >> Heavy-duty clamp for tabletops or poles
- >> Two 180-degree rotating joints
- ON Two omnidirectional ball sockets at base and headpiece
- Allows portrait and landscape display
- >> Secure star screws lock tablet within case
- >> Rugged splash proof rubber construction
- Embedded magnets
- >> Full access to speakers and camera
- ON Includes VESA 75 x 75 and 100 x 100-millimeter mounting plates

## **COMPATIBILITY:**

opiPad 10th Generation