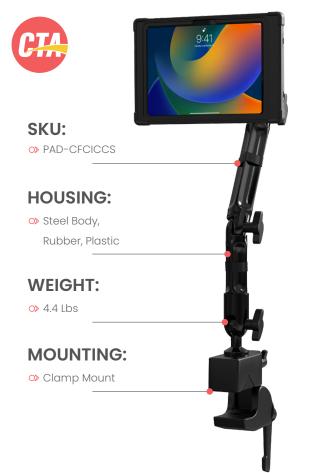

## **Custom Flex Clamp Mount** w/ Wireless Inductive **Charging Case** PRODUCT DATA SHEET

## **FEATURES:**

- Wireless charging function
- >> Heavy-duty clamp for tabletops or poles
- >> Two 180-degree rotating joints
- ON Two omnidirectional ball sockets at base and headpiece
- Allows portrait and landscape display
- >> Secure star screws lock tablet within case
- >> Rugged splash proof rubber construction
- Embedded magnets
- >> Full access to speakers and camera
- ON Includes VESA 75 x 75 and 100 x 100-millimeter mounting plates

## **COMPATIBILITY:**

opiPad 10th Generation