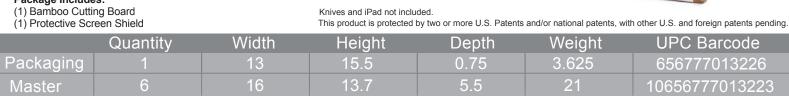

f the iPad into the kitchen!

- · Removable clear screen shield protects iPad from chopping debris
- · Ideal for viewing cooking videos, recipes and more while preparing meals
- Eight built-in storage slots for various kitchen knives
- · Made of highly sustainable and naturally antibacterial bamboo

## Specifications:

- Designed for iPad Air, iPad Air 2, iPad (3rd & 4th generation) iPad 2 and iPad Mini
- Compatible with iPad (2nd 4th Generation)
- Compatible with most tablets up to 9.5" wide
- Three 1" slots and one 2" slot on each side for kitchen knife storage
- Base dimensions: 15.5625" L x 12.9375" W x 0.75" D
- · Weight: 3.25 lbs.
- · Material: Bamboo

- Hand wash with warm soapy water and dry
- · Mineral oil should be applied monthly to condition bamboo board

## Package Includes: