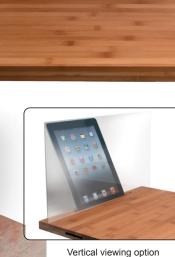

# Bamboo Cutting Board

with Screen Shield and Knife Storage

PAD-BCBG

Click to Watch Video

Designed for iPad Air, iPad Air 2, iPad (3rd & 4th generation) iPad 2, iPad Mini, and compatible with most tablets up to 9.5" wide

The cutting board can be used with or without screen shield

Bamboo Cutting Board

Knife storage on each side

Bring the power and convenience of the iPad into the kitchen with CTA Digital's Bamboo Cutting Board with Screen Shield for iPad and Knife Storage. Easily view recipes and watch how-to videos while cooking or simply enjoy apps and music from your iPad as you prepare delicious meals. This durable and handsome cutting board is made of naturally strong and antibacterial bamboo, perfect for chopping, mincing and slicing everything you need. It features a specially designed groove to hold the iPad on the edge of the board and a removable clear screen shield to protect it from debris while chopping. Up to eight knives can be stored inside the cutting board with storage slots on each side. So enhance your cooking and kitchen experience with CTA Digital's Bamboo Cutting Board with Screen Shield for iPad and Knife Storage.