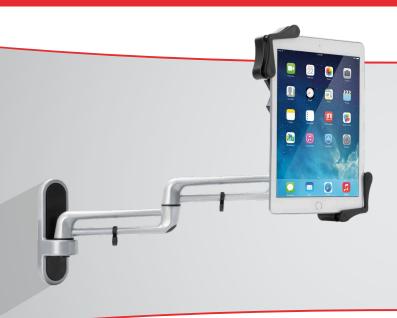

## **Articulating Tablet Wall Mount**

Modern aesthetics and unbeatable functionality combine in this elegant, versatile wall mount for tablets. Perfect for classrooms, conference rooms, doctors' offices, or living rooms, this powerful holder makes your tablet the centerpiece of any space. 3 flexible hinges and an extremely maneuverable ball socket allow for virtually infinite positioning options, while a 360 degree rotating tablet holder enables quick shifts between portrait and landscape orientations. The arm mount pairs this range of customization with an ingenious space saving design, from its maximum extension to folding nearly flush against the wall. This arm mounts easily to any wall with a set of included hardware.

#### Features:

- · Sleek metal design
- · Easy wall mounting setup
- 3 flexible hinges and a maneuverable ball socket for custom positioning
- · Arm folds nearly flush against wall
- Tablet holder rotates 360 degrees for portrait and landscape orientations
- Compatible with any 7-13 inch tablets, including iPad mini, iPad Air, iPad Pro 12.9, Surface Pro 4, and more

### Specifications:

- Dimensions: 18" x 6" x 2"
- Tablet holder range: 8.625 15.5 inches
- Maximum arm length: 16.5 inches
- Depth when folded: 3.5 inches
- · Weight: 3.02 lbs.