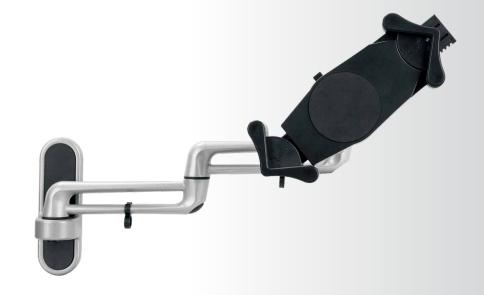

## **Articulating Tablet Wall Mount**

Modern aesthetics and unbeatable functionality combine in this elegant, versatile wall mount for tablets. Perfect for classrooms, conference rooms, doctors' offices, or living rooms, this powerful holder makes your tablet the centerpiece of any space. 3 flexible hinges and an extremely maneuverable ball socket allow for virtually infinite positioning options, while a 360 degree rotating tablet holder enables quick shifts between portrait and landscape orientations. The arm mount pairs this range of customization with an ingenious space saving design, from its maximum extension to folding nearly flush against the wall. This arm mounts easily to any wall with a set of included hardware.

#### Features:

- · Sleek metal design
- · Easy wall mounting setup
- 3 flexible hinges and a maneuverable ball socket for custom positioning
- · Arm folds nearly flush against wall
- Tablet holder rotates 360 degrees for portrait and landscape orientations
- Compatible with any 7-13 inch tablets, including iPad mini, iPad Air, iPad Pro 12.9, Surface Pro 4, and more